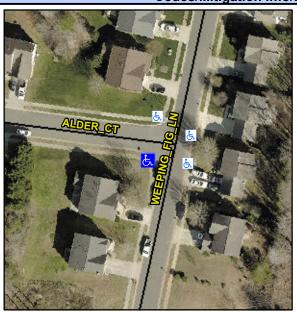

## Access Compliance Report Public Rights-of-Way (Curb Ramps)

Intersection ID: 31713 Main Street: WEEPING\_FIG\_LN Cross Street: ALDER\_CT Location: SW

ADA ID: 891F1E2A2539 Ramp Type: PerpDiag Initial Pass/Fail: Fail Overall Compliance: No Severity Score: 21.25

## Field Measurements/Component Compliance

Street 1 Name WEEPING FIG LN
Stop Condition-Street 2 Name
Street 2 Name ALDER CT
Stop Condition-Street 1 StopSign

Possible Solutions:

Remove & Replace Curb Ramp With Two New Directional Ramps or Equivalent.