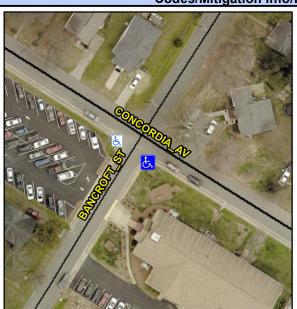

Intersection ID: 9731 Main Street: BANCROFT ST Cross Street: CONCORDIA AV Location: S **Overall Compliance: No Severity Score:** 72.5 ADA ID: 8928FE3575BC Ramp Type: Combination2 Initial Pass/Fail: Fail