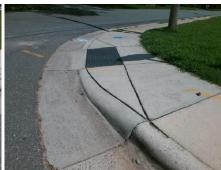

Intersection ID: 9731 Main Street: BANCROFT ST Cross Street: CONCORDIA AV Location: S **Overall Compliance: No Severity Score:** 72.5 ADA ID: 8928FE3575BC Ramp Type: Combination2 Initial Pass/Fail: Fail