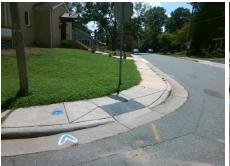

Intersection ID: 9731 Main Street: BANCROFT ST Cross Street: CONCORDIA AV Location: S **Overall Compliance: No Severity Score:** 72.5 ADA ID: 8928FE3575BC Ramp Type: Combination2 Initial Pass/Fail: Fail