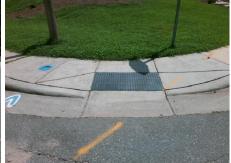

Intersection ID: 9731 Main Street: BANCROFT ST Cross Street: CONCORDIA AV Location: S **Overall Compliance: No Severity Score:** 72.5 ADA ID: 8928FE3575BC Ramp Type: Combination2 Initial Pass/Fail: Fail