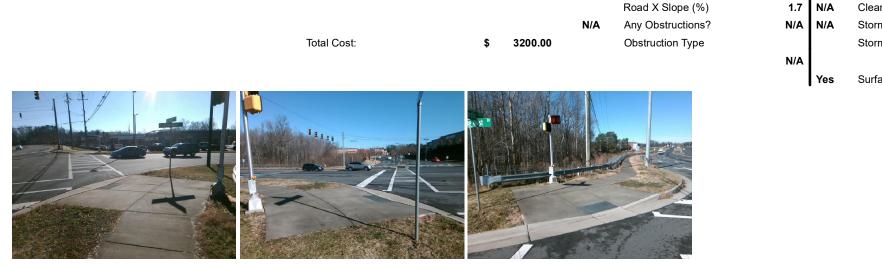

## Access Compliance Report Public Rights-of-Way (Curb Ramps)

| Intersection ID: 51243 Main Street: NORTHCREST_SHOPPING_CENTERS SIReet: W_W_T_HARRIS_BV Lo |                                                                                |       |                                |                       |                   |                          | Location:                   | sw    |
|--------------------------------------------------------------------------------------------|--------------------------------------------------------------------------------|-------|--------------------------------|-----------------------|-------------------|--------------------------|-----------------------------|-------|
|                                                                                            |                                                                                |       |                                |                       |                   |                          |                             |       |
| ADA ID: 892C6E973A73 Ramp Type: PerpDiag I                                                 |                                                                                |       | s/⊦a                           | il: Fail Overall (    | o Severity Score: | 22.5                     |                             |       |
| Codes/Mitigation Info/Possible Solution                                                    |                                                                                |       | Field Measurements/Component C |                       |                   |                          |                             |       |
|                                                                                            | Possible Solutions:                                                            |       | Compliance Description Dat     |                       |                   | a Compliance Description |                             | Data  |
|                                                                                            | Remove & Replace Curb Ramp With<br>Two New Directional Ramps or<br>Equivalent. | th N/ | <b>/A</b>                      | Ramp Length (in)      | 94.0              | No                       | Ramp Slope (%)              | 8.4   |
|                                                                                            |                                                                                | N     | 0                              | Ramp Width (in)       | 46.0              | No                       | Ramp XSlope (%)             | 2.5   |
|                                                                                            |                                                                                | N/    | Α                              | Flare Type LT         | N/A               | N/A                      | Flare Type RT               | N/A   |
|                                                                                            |                                                                                | N     | <b>/A</b>                      | Flare Slope LT (%)    | N/A               | N/A                      | Flare Slope RT (%)          | N/A   |
|                                                                                            |                                                                                | N     | A                              | Flare Traversable LT? | N/A               | N/A                      | Flare Traversable RT?       | N/A   |
|                                                                                            |                                                                                | N     | <b>/A</b>                      | Landing Length (in)   | N/A               | N/A                      | DWS Provided?               | N/A   |
|                                                                                            | Surveyor Notes:                                                                | N     | A                              | Landing Width (in)    | N/A               | N/A                      | DWS Contrast?               | N/A   |
|                                                                                            | N/A                                                                            | N     | A                              | Landing Slope (%)     | N/A               | N/A                      | DWS Length (in)             | N/A   |
|                                                                                            |                                                                                | N     | <b>A</b>                       | Landing X Slope (%)   | N/A               | N/A                      | DWS Full Width?             | N/A   |
|                                                                                            |                                                                                | N     | / <b>A</b>                     | Landing Curb? (Y/N)   | N/A               | N/A                      | DWS Offset (in)             | N/A   |
| A A DECEMBER ST - FR                                                                       |                                                                                | N     | / <b>A</b>                     | Shared Landing?       | N/A               |                          |                             |       |
|                                                                                            | PROW/ADA:                                                                      | N     | <b>A</b>                       | Gutter Ponding?       | N/A               | N/A                      | Gutter Slope (%)            | N/A   |
|                                                                                            | Not Found, R304.5.1, R304.2.2,                                                 | N/    | Α                              | Gutter Lip Ht (in)    | N/A               | N/A                      | Gutter X Slope (%)          | N/A   |
|                                                                                            | R304.5.3                                                                       | N     | / <b>A</b>                     | Painted X Walk1?      | Yes               | N/A                      | Painted X Walk2?            | Yes   |
|                                                                                            | *<br>D                                                                         |       |                                | X Walk 1 Direction    | To SE             |                          | X Walk 2 Direction          | To NE |
|                                                                                            | 4                                                                              | N     | /A                             | X Walk 1 Width (in)   | 108.0             | N/A                      | X Walk 2 Width (in)         | 75.0  |
| Street 1 Name NORTHLAKE WEST DR                                                            | _                                                                              |       |                                | X Walk 1 Slope (%)    | 1.4               |                          | X Walk 2 Slope (%)          | 0.8   |
| Stop Condition-Street 2 Signal                                                             |                                                                                |       |                                | X Walk 1 X Slope (%)  | 0.8               |                          | X Walk 2 X Slope (%)        | 1.3   |
| Street 2 Name W W T HARRIS BV                                                              |                                                                                | N     | /A                             | Ramp inside XWalk1?   | Yes               | N/A                      | Ramp inside XWalk2?         | Yes   |
| Stop Condition-Street 1 Signal                                                             |                                                                                |       |                                | Road Slope (%)        | 1.4               | N/A                      | Clear Space?                | N/A   |
| -                                                                                          |                                                                                |       |                                | Road X Slope (%)      | 1.7               | N/A                      | Clear Space to XWalk (in)   | N/A   |
|                                                                                            |                                                                                | N     | / <b>A</b>                     | Any Obstructions?     | N/A               | N/A                      | Storm Grate/Utility Hazard? | N/A   |
|                                                                                            | Total Cost: \$ 320                                                             | 00.00 |                                | Obstruction Type      |                   |                          | Storm Grate/Utility Type    |       |
|                                                                                            |                                                                                |       |                                |                       | N/A               |                          |                             | N/A   |

s Surface Condition? (G/P)

Good