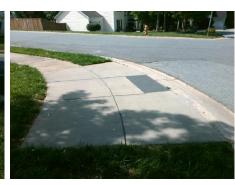

Surface Condition? (G/P)

Curb Slope (%)

Location: Intersection ID: 3637 Main Street: SHENINGTON PL Cross Street: TREYBURN DR NE Initial Pass/Fail: Fail **Overall Compliance: No** ADA ID: 89363C42877A Ramp Type: BlendTrans2 **Severity Score:** 8.75

Surveyor Notes: **NO LT SW** 

PROW/ADA:

Not Found, R304.5.1

SHENINGTON PL StopSign N/A N/A

| N/A | Ramp Length (in)      | 98.0  | Yes | BlendTrans Slope (%)        |
|-----|-----------------------|-------|-----|-----------------------------|
| No  | Ramp Width (in)       | 46.0  | Yes | BlendTrans XSlope (%)       |
| N/A | Flare Type LT         | N/A   | N/A | Flare Type RT               |
| N/A | Flare Slope LT (%)    | N/A   | N/A | Flare Slope RT (%)          |
| N/A | Flare Traversable LT? | N/A   | N/A | Flare Traversable RT?       |
| N/A | Landing Length (in)   | N/A   | N/A | DWS Provided?               |
| N/A | Landing Width (in)    | N/A   | N/A | DWS Contrast?               |
| N/A | Landing Slope (%)     | N/A   | N/A | DWS Length (in)             |
| N/A | Landing X Slope (%)   | N/A   | N/A | DWS Full Width?             |
| N/A | Landing Curb? (Y/N)   | N/A   | N/A | DWS Offset (in)             |
| N/A | Shared Landing?       | N/A   |     |                             |
| N/A | Gutter Ponding?       | N/A   | N/A | Gutter Slope (%)            |
| N/A | Gutter Lip Ht (in)    | N/A   | N/A | Gutter X Slope (%)          |
| N/A | Painted X Walk1?      | No    | N/A | Painted X Walk2?            |
|     | X Walk 1 Direction    | To NW |     | X Walk 2 Direction          |
|     | X Walk 1 Width (in)   | N/A   |     | X Walk 2 Width (in)         |
|     | X Walk 1 Slope (%)    | 0.3   |     | X Walk 2 Slope (%)          |
|     | X Walk 1 X Slope (%)  | 0.1   |     | X Walk 2 X Slope (%)        |
| N/A | Ramp inside XWalk1?   | N/A   | N/A | Ramp inside XWalk2?         |
|     | Road Slope (%)        | 0.1   |     | Clear Space?                |
|     | Road X Slope (%)      | 0.3   | N/A | Clear Space to XWalk (in)   |
| N/A | Any Obstructions?     | N/A   | N/A | Storm Grate/Utility Hazard? |
|     |                       |       |     |                             |