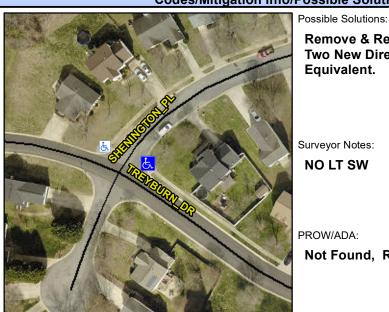

Surface Condition? (G/P)

Curb Slope (%)

Location: Intersection ID: 3637 Main Street: SHENINGTON PL Cross Street: TREYBURN DR NE Initial Pass/Fail: Fail **Overall Compliance: No** ADA ID: 89363C42877A Ramp Type: BlendTrans2 **Severity Score:** 8.75

Surveyor Notes: **NO LT SW** 

PROW/ADA:

Not Found, R304.5.1

SHENINGTON PL StopSign N/A N/A

| N/A | Ramp Length (in)      | 98.0  | Yes | BlendTrans Slope (%)        |
|-----|-----------------------|-------|-----|-----------------------------|
| No  | Ramp Width (in)       | 46.0  | Yes | BlendTrans XSlope (%)       |
| N/A | Flare Type LT         | N/A   | N/A | Flare Type RT               |
| N/A | Flare Slope LT (%)    | N/A   | N/A | Flare Slope RT (%)          |
| N/A | Flare Traversable LT? | N/A   | N/A | Flare Traversable RT?       |
| N/A | Landing Length (in)   | N/A   | N/A | DWS Provided?               |
| N/A | Landing Width (in)    | N/A   | N/A | DWS Contrast?               |
| N/A | Landing Slope (%)     | N/A   | N/A | DWS Length (in)             |
| N/A | Landing X Slope (%)   | N/A   | N/A | DWS Full Width?             |
| N/A | Landing Curb? (Y/N)   | N/A   | N/A | DWS Offset (in)             |
| N/A | Shared Landing?       | N/A   |     |                             |
| N/A | Gutter Ponding?       | N/A   | N/A | Gutter Slope (%)            |
| N/A | Gutter Lip Ht (in)    | N/A   | N/A | Gutter X Slope (%)          |
| N/A | Painted X Walk1?      | No    | N/A | Painted X Walk2?            |
|     | X Walk 1 Direction    | To NW |     | X Walk 2 Direction          |
|     | X Walk 1 Width (in)   | N/A   |     | X Walk 2 Width (in)         |
|     | X Walk 1 Slope (%)    | 0.3   |     | X Walk 2 Slope (%)          |
|     | X Walk 1 X Slope (%)  | 0.1   |     | X Walk 2 X Slope (%)        |
| N/A | Ramp inside XWalk1?   | N/A   | N/A | Ramp inside XWalk2?         |
|     | Road Slope (%)        | 0.1   |     | Clear Space?                |
|     | Road X Slope (%)      | 0.3   | N/A | Clear Space to XWalk (in)   |
| N/A | Any Obstructions?     | N/A   | N/A | Storm Grate/Utility Hazard? |
|     |                       |       |     |                             |