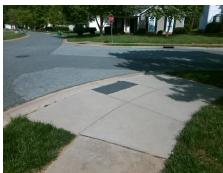

Surface Condition? (G/P)

Curb Slope (%)

Location: Intersection ID: 3637 Main Street: SHENINGTON PL Cross Street: TREYBURN DR NE Initial Pass/Fail: Fail **Overall Compliance: No** ADA ID: 89363C42877A Ramp Type: BlendTrans2 **Severity Score:** 8.75

Surveyor Notes: **NO LT SW** 

PROW/ADA:

Not Found, R304.5.1

SHENINGTON PL StopSign N/A N/A

| N/A | Ramp Length (in)      | 98.0  | Yes | BlendTrans Slope (%)        |
|-----|-----------------------|-------|-----|-----------------------------|
| No  | Ramp Width (in)       | 46.0  | Yes | BlendTrans XSlope (%)       |
| N/A | Flare Type LT         | N/A   | N/A | Flare Type RT               |
| N/A | Flare Slope LT (%)    | N/A   | N/A | Flare Slope RT (%)          |
| N/A | Flare Traversable LT? | N/A   | N/A | Flare Traversable RT?       |
| N/A | Landing Length (in)   | N/A   | N/A | DWS Provided?               |
| N/A | Landing Width (in)    | N/A   | N/A | DWS Contrast?               |
| N/A | Landing Slope (%)     | N/A   | N/A | DWS Length (in)             |
| N/A | Landing X Slope (%)   | N/A   | N/A | DWS Full Width?             |
| N/A | Landing Curb? (Y/N)   | N/A   | N/A | DWS Offset (in)             |
| N/A | Shared Landing?       | N/A   |     |                             |
| N/A | Gutter Ponding?       | N/A   | N/A | Gutter Slope (%)            |
| N/A | Gutter Lip Ht (in)    | N/A   | N/A | Gutter X Slope (%)          |
| N/A | Painted X Walk1?      | No    | N/A | Painted X Walk2?            |
|     | X Walk 1 Direction    | To NW |     | X Walk 2 Direction          |
|     | X Walk 1 Width (in)   | N/A   |     | X Walk 2 Width (in)         |
|     | X Walk 1 Slope (%)    | 0.3   |     | X Walk 2 Slope (%)          |
|     | X Walk 1 X Slope (%)  | 0.1   |     | X Walk 2 X Slope (%)        |
| N/A | Ramp inside XWalk1?   | N/A   | N/A | Ramp inside XWalk2?         |
|     | Road Slope (%)        | 0.1   |     | Clear Space?                |
|     | Road X Slope (%)      | 0.3   | N/A | Clear Space to XWalk (in)   |
| N/A | Any Obstructions?     | N/A   | N/A | Storm Grate/Utility Hazard? |
|     |                       |       |     |                             |