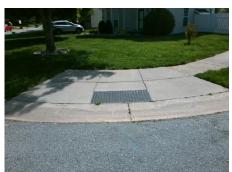

Surface Condition? (G/P)

Curb Slope (%)

Location: Intersection ID: 3637 Main Street: SHENINGTON PL Cross Street: TREYBURN DR NE Initial Pass/Fail: Fail **Overall Compliance: No** ADA ID: 89363C42877A Ramp Type: BlendTrans2 **Severity Score:** 8.75

Surveyor Notes: **NO LT SW** 

PROW/ADA:

Not Found, R304.5.1

SHENINGTON PL StopSign N/A N/A

| N/A | Ramp Length (in)      | 98.0  | Yes | BlendTrans Slope (%)        |
|-----|-----------------------|-------|-----|-----------------------------|
| No  | Ramp Width (in)       | 46.0  | Yes | BlendTrans XSlope (%)       |
| N/A | Flare Type LT         | N/A   | N/A | Flare Type RT               |
| N/A | Flare Slope LT (%)    | N/A   | N/A | Flare Slope RT (%)          |
| N/A | Flare Traversable LT? | N/A   | N/A | Flare Traversable RT?       |
| N/A | Landing Length (in)   | N/A   | N/A | DWS Provided?               |
| N/A | Landing Width (in)    | N/A   | N/A | DWS Contrast?               |
| N/A | Landing Slope (%)     | N/A   | N/A | DWS Length (in)             |
| N/A | Landing X Slope (%)   | N/A   | N/A | DWS Full Width?             |
| N/A | Landing Curb? (Y/N)   | N/A   | N/A | DWS Offset (in)             |
| N/A | Shared Landing?       | N/A   |     |                             |
| N/A | Gutter Ponding?       | N/A   | N/A | Gutter Slope (%)            |
| N/A | Gutter Lip Ht (in)    | N/A   | N/A | Gutter X Slope (%)          |
| N/A | Painted X Walk1?      | No    | N/A | Painted X Walk2?            |
|     | X Walk 1 Direction    | To NW |     | X Walk 2 Direction          |
|     | X Walk 1 Width (in)   | N/A   |     | X Walk 2 Width (in)         |
|     | X Walk 1 Slope (%)    | 0.3   |     | X Walk 2 Slope (%)          |
|     | X Walk 1 X Slope (%)  | 0.1   |     | X Walk 2 X Slope (%)        |
| N/A | Ramp inside XWalk1?   | N/A   | N/A | Ramp inside XWalk2?         |
|     | Road Slope (%)        | 0.1   |     | Clear Space?                |
|     | Road X Slope (%)      | 0.3   | N/A | Clear Space to XWalk (in)   |
| N/A | Any Obstructions?     | N/A   | N/A | Storm Grate/Utility Hazard? |
|     |                       |       |     |                             |