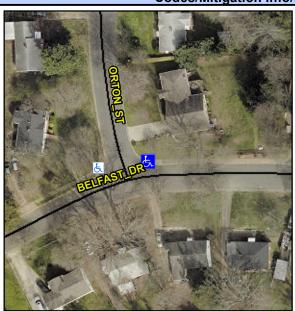

## Access Compliance Report Public Rights-of-Way (Curb Ramps)

Intersection ID: 11594Main Street:BELFAST\_DRCross Street:ORTON\_STLocation:NEADA ID: 893B17D1EA28Ramp Type:BlendTrans2Initial Pass/Fail:FailOverall Compliance:NoSeverity Score:10