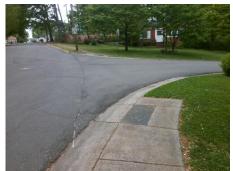

## Field Measurements/Component Compliance

Street 1 Name
ORTON ST
Stop Condition-Street 1
StopSign
Street 2 Name
N/A
Stop Condition-Street 2
N/A

Remove & Replace Curb Ramp With Two New Directional Ramps or Equivalent.

Surveyor Notes:

NO LT SW

PROW/ADA:

Not Found, R304.5.1, R304.5.3

Total Cost: \$ 3200.00

| Field Measurements/Component Compliance |                                                                |      |                        |                             |      |
|-----------------------------------------|----------------------------------------------------------------|------|------------------------|-----------------------------|------|
| Compliance Description                  |                                                                | Data | Compliance Description |                             | Data |
| N/A                                     | Ramp Length (in)                                               | 51.0 | Yes                    | BlendTrans Slope (%)        | 1.6  |
| No                                      | Ramp Width (in)                                                | 47.5 | No                     | BlendTrans XSlope (%)       | 2.6  |
| N/A                                     | Flare Type LT                                                  | N/A  | N/A                    | Flare Type RT               | N/A  |
| N/A                                     | Flare Slope LT (%)                                             | N/A  | N/A                    | Flare Slope RT (%)          | N/A  |
| N/A                                     | Flare Traversable LT?                                          | N/A  | N/A                    | Flare Traversable RT?       | N/A  |
| N/A                                     | Landing Length (in)                                            | N/A  | N/A                    | DWS Provided?               | N/A  |
| N/A                                     | Landing Width (in)                                             | N/A  | N/A                    | DWS Contrast?               | N/A  |
| N/A                                     | Landing Slope (%)                                              | N/A  | N/A                    | DWS Length (in)             | N/A  |
| N/A                                     | Landing X Slope (%)                                            | N/A  | N/A                    | DWS Full Width?             | N/A  |
| N/A                                     | Landing Curb? (Y/N)                                            | N/A  | N/A                    | DWS Offset (in)             | N/A  |
| N/A                                     | Shared Landing?                                                | N/A  |                        |                             |      |
| N/A                                     | Gutter Ponding?                                                | N/A  | N/A                    | Gutter Slope (%)            | N/A  |
| N/A                                     | Gutter Lip Ht (in)                                             | N/A  | N/A                    | Gutter X Slope (%)          | N/A  |
| N/A                                     | Painted X Walk1?                                               | No   | N/A                    | Painted X Walk2?            | N/A  |
|                                         | X Walk 1 Direction                                             | To W |                        | X Walk 2 Direction          | N/A  |
|                                         | X Walk 1 Width (in)                                            | N/A  |                        | X Walk 2 Width (in)         | N/A  |
|                                         | X Walk 1 Slope (%)                                             | 8.8  |                        | X Walk 2 Slope (%)          | N/A  |
|                                         | X Walk 1 X Slope (%)                                           | 2.0  |                        | X Walk 2 X Slope (%)        | N/A  |
| N/A                                     | Ramp inside XWalk1?                                            | N/A  | N/A                    | Ramp inside XWalk2?         | N/A  |
|                                         | Road Slope (%)                                                 | 2.0  |                        | Clear Space?                | N/A  |
|                                         | Road X Slope (%)                                               | 8.8  | N/A                    | Clear Space to XWalk (in)   | N/A  |
| N/A                                     | Any Obstructions?                                              | N/A  | N/A                    | Storm Grate/Utility Hazard? | N/A  |
|                                         | Obstruction Type                                               |      | l                      | Storm Grate/Utility Type    |      |
|                                         |                                                                | N/A  | l                      |                             | N/A  |
|                                         |                                                                |      | Yes                    | Surface Condition? (G/P)    | Good |
|                                         |                                                                |      | No                     | Curb Slope (%)              | 6.2  |
|                                         | N. S. A. S. AMIN ST. L. S. |      |                        |                             |      |