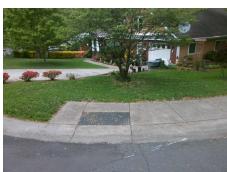

## Field Measurements/Component Compliance

Street 1 Name
ORTON ST
Stop Condition-Street 1
StopSign
Street 2 Name
N/A
Stop Condition-Street 2
N/A

Remove & Replace Curb Ramp With Two New Directional Ramps or Equivalent.

Surveyor Notes:

NO LT SW

PROW/ADA:

Not Found, R304.5.1, R304.5.3

Total Cost: \$ 3200.00

| Field Measurements/Component Compliance |                                                                |      |                        |                             |      |
|-----------------------------------------|----------------------------------------------------------------|------|------------------------|-----------------------------|------|
| Compliance Description                  |                                                                | Data | Compliance Description |                             | Data |
| N/A                                     | Ramp Length (in)                                               | 51.0 | Yes                    | BlendTrans Slope (%)        | 1.6  |
| No                                      | Ramp Width (in)                                                | 47.5 | No                     | BlendTrans XSlope (%)       | 2.6  |
| N/A                                     | Flare Type LT                                                  | N/A  | N/A                    | Flare Type RT               | N/A  |
| N/A                                     | Flare Slope LT (%)                                             | N/A  | N/A                    | Flare Slope RT (%)          | N/A  |
| N/A                                     | Flare Traversable LT?                                          | N/A  | N/A                    | Flare Traversable RT?       | N/A  |
| N/A                                     | Landing Length (in)                                            | N/A  | N/A                    | DWS Provided?               | N/A  |
| N/A                                     | Landing Width (in)                                             | N/A  | N/A                    | DWS Contrast?               | N/A  |
| N/A                                     | Landing Slope (%)                                              | N/A  | N/A                    | DWS Length (in)             | N/A  |
| N/A                                     | Landing X Slope (%)                                            | N/A  | N/A                    | DWS Full Width?             | N/A  |
| N/A                                     | Landing Curb? (Y/N)                                            | N/A  | N/A                    | DWS Offset (in)             | N/A  |
| N/A                                     | Shared Landing?                                                | N/A  |                        |                             |      |
| N/A                                     | Gutter Ponding?                                                | N/A  | N/A                    | Gutter Slope (%)            | N/A  |
| N/A                                     | Gutter Lip Ht (in)                                             | N/A  | N/A                    | Gutter X Slope (%)          | N/A  |
| N/A                                     | Painted X Walk1?                                               | No   | N/A                    | Painted X Walk2?            | N/A  |
|                                         | X Walk 1 Direction                                             | To W |                        | X Walk 2 Direction          | N/A  |
|                                         | X Walk 1 Width (in)                                            | N/A  |                        | X Walk 2 Width (in)         | N/A  |
|                                         | X Walk 1 Slope (%)                                             | 8.8  |                        | X Walk 2 Slope (%)          | N/A  |
|                                         | X Walk 1 X Slope (%)                                           | 2.0  |                        | X Walk 2 X Slope (%)        | N/A  |
| N/A                                     | Ramp inside XWalk1?                                            | N/A  | N/A                    | Ramp inside XWalk2?         | N/A  |
|                                         | Road Slope (%)                                                 | 2.0  |                        | Clear Space?                | N/A  |
|                                         | Road X Slope (%)                                               | 8.8  | N/A                    | Clear Space to XWalk (in)   | N/A  |
| N/A                                     | Any Obstructions?                                              | N/A  | N/A                    | Storm Grate/Utility Hazard? | N/A  |
|                                         | Obstruction Type                                               |      | l                      | Storm Grate/Utility Type    |      |
|                                         |                                                                | N/A  | l                      |                             | N/A  |
|                                         |                                                                |      | Yes                    | Surface Condition? (G/P)    | Good |
|                                         |                                                                |      | No                     | Curb Slope (%)              | 6.2  |
|                                         | N. S. A. S. AMIN ST. L. S. |      |                        |                             |      |