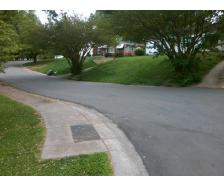

## Field Measurements/Component Compliance

Street 1 Name
ORTON ST
Stop Condition-Street 1
StopSign
Street 2 Name
N/A
Stop Condition-Street 2
N/A

Remove & Replace Curb Ramp With Two New Directional Ramps or Equivalent.

Surveyor Notes:

NO LT SW

PROW/ADA:

Not Found, R304.5.1, R304.5.3

Total Cost: \$ 3200.00

| Field Measurements/Component Compliance |                                                                |      |                        |                             |      |
|-----------------------------------------|----------------------------------------------------------------|------|------------------------|-----------------------------|------|
| Compliance Description                  |                                                                | Data | Compliance Description |                             | Data |
| N/A                                     | Ramp Length (in)                                               | 51.0 | Yes                    | BlendTrans Slope (%)        | 1.6  |
| No                                      | Ramp Width (in)                                                | 47.5 | No                     | BlendTrans XSlope (%)       | 2.6  |
| N/A                                     | Flare Type LT                                                  | N/A  | N/A                    | Flare Type RT               | N/A  |
| N/A                                     | Flare Slope LT (%)                                             | N/A  | N/A                    | Flare Slope RT (%)          | N/A  |
| N/A                                     | Flare Traversable LT?                                          | N/A  | N/A                    | Flare Traversable RT?       | N/A  |
| N/A                                     | Landing Length (in)                                            | N/A  | N/A                    | DWS Provided?               | N/A  |
| N/A                                     | Landing Width (in)                                             | N/A  | N/A                    | DWS Contrast?               | N/A  |
| N/A                                     | Landing Slope (%)                                              | N/A  | N/A                    | DWS Length (in)             | N/A  |
| N/A                                     | Landing X Slope (%)                                            | N/A  | N/A                    | DWS Full Width?             | N/A  |
| N/A                                     | Landing Curb? (Y/N)                                            | N/A  | N/A                    | DWS Offset (in)             | N/A  |
| N/A                                     | Shared Landing?                                                | N/A  |                        |                             |      |
| N/A                                     | Gutter Ponding?                                                | N/A  | N/A                    | Gutter Slope (%)            | N/A  |
| N/A                                     | Gutter Lip Ht (in)                                             | N/A  | N/A                    | Gutter X Slope (%)          | N/A  |
| N/A                                     | Painted X Walk1?                                               | No   | N/A                    | Painted X Walk2?            | N/A  |
|                                         | X Walk 1 Direction                                             | To W |                        | X Walk 2 Direction          | N/A  |
|                                         | X Walk 1 Width (in)                                            | N/A  |                        | X Walk 2 Width (in)         | N/A  |
|                                         | X Walk 1 Slope (%)                                             | 8.8  |                        | X Walk 2 Slope (%)          | N/A  |
|                                         | X Walk 1 X Slope (%)                                           | 2.0  |                        | X Walk 2 X Slope (%)        | N/A  |
| N/A                                     | Ramp inside XWalk1?                                            | N/A  | N/A                    | Ramp inside XWalk2?         | N/A  |
|                                         | Road Slope (%)                                                 | 2.0  |                        | Clear Space?                | N/A  |
|                                         | Road X Slope (%)                                               | 8.8  | N/A                    | Clear Space to XWalk (in)   | N/A  |
| N/A                                     | Any Obstructions?                                              | N/A  | N/A                    | Storm Grate/Utility Hazard? | N/A  |
|                                         | Obstruction Type                                               |      | l                      | Storm Grate/Utility Type    |      |
|                                         |                                                                | N/A  | l                      |                             | N/A  |
|                                         |                                                                |      | Yes                    | Surface Condition? (G/P)    | Good |
|                                         |                                                                |      | No                     | Curb Slope (%)              | 6.2  |
|                                         | N. S. A. S. AMIN ST. L. S. |      |                        |                             |      |