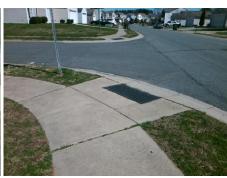

## Field Measurements/Component Compliance

Street 1 Name
Stop Condition-Street 2
Street 2 Name
Stop Condition-Street 1

VALCOURT RD
None
BUCKHORN ST
StopSign

Possible Solutions:

Remove & Replace Curb Ramp With Two New Directional Ramps or Equivalent.

Surveyor Notes:

N/A

PROW/ADA:

R304.5.1, R304.2.2

Total Cost: \$ 3200.00

| Compliance Description |                       | Data | Compliance Description |                             | Data |
|------------------------|-----------------------|------|------------------------|-----------------------------|------|
| N/A                    | Ramp Length (in)      | 50.5 | No                     | Ramp Slope (%)              | 9.1  |
| No                     | Ramp Width (in)       | 38.5 | Yes                    | Ramp XSlope (%)             | 1.6  |
| N/A                    | Flare Type LT         | N/A  | N/A                    | Flare Type RT               | N/A  |
| N/A                    | Flare Slope LT (%)    | N/A  | N/A                    | Flare Slope RT (%)          | N/A  |
| N/A                    | Flare Traversable LT? | N/A  | N/A                    | Flare Traversable RT?       | N/A  |
| N/A                    | Landing Length (in)   | N/A  | N/A                    | DWS Provided?               | N/A  |
| N/A                    | Landing Width (in)    | N/A  | N/A                    | DWS Contrast?               | N/A  |
| N/A                    | Landing Slope (%)     | N/A  | N/A                    | DWS Length (in)             | N/A  |
| N/A                    | Landing X Slope (%)   | N/A  | N/A                    | DWS Full Width?             | N/A  |
| N/A                    | Landing Curb? (Y/N)   | N/A  | N/A                    | DWS Offset (in)             | N/A  |
| N/A                    | Shared Landing?       | N/A  |                        |                             |      |
| N/A                    | Gutter Ponding?       | N/A  | N/A                    | Gutter Slope (%)            | N/A  |
| N/A                    | Gutter Lip Ht (in)    | N/A  | N/A                    | Gutter X Slope (%)          | N/A  |
| N/A                    | Painted X Walk1?      | No   | N/A                    | Painted X Walk2?            | No   |
|                        | X Walk 1 Direction    | To S |                        | X Walk 2 Direction          | To E |
| N/A                    | X Walk 1 Width (in)   | N/A  | N/A                    | X Walk 2 Width (in)         | N/A  |
|                        | X Walk 1 Slope (%)    | 5.9  |                        | X Walk 2 Slope (%)          | 1.5  |
|                        | X Walk 1 X Slope (%)  | 1.2  |                        | X Walk 2 X Slope (%)        | 2.6  |
| N/A                    | Ramp inside XWalk1?   | N/A  | N/A                    | Ramp inside XWalk2?         | N/A  |
|                        | Road Slope (%)        | 0.9  | N/A                    | Clear Space?                | N/A  |
|                        | Road X Slope (%)      | 4.0  | N/A                    | Clear Space to XWalk (in)   | N/A  |
| N/A                    | Any Obstructions?     | N/A  | N/A                    | Storm Grate/Utility Hazard? | N/A  |
|                        | Obstruction Type      |      | l                      | Storm Grate/Utility Type    |      |
|                        |                       | N/A  |                        |                             | N/A  |
|                        |                       |      | Yes                    | Surface Condition? (G/P)    | Good |