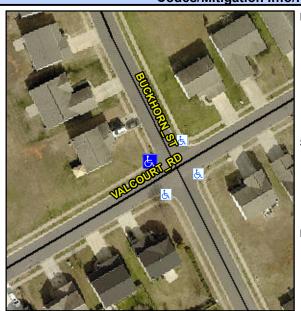

## Access Compliance Report Public Rights-of-Way (Curb Ramps)

Intersection ID: 44463 Main Street: BUCKHORN\_ST Cross Street: VALCOURT\_RD Location: NW

ADA ID: 893C23B2153C Ramp Type: PerpDiag Initial Pass/Fail: Fail Overall Compliance: No Severity Score: 21.25