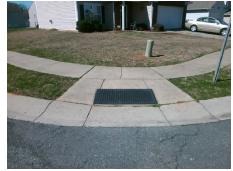

## Field Measurements/Component Compliance

Street 1 Name
Stop Condition-Street 2
Street 2 Name
Stop Condition-Street 1

VALCOURT RD
None
BUCKHORN ST
StopSign

Possible Solutions:

Remove & Replace Curb Ramp With Two New Directional Ramps or Equivalent.

Surveyor Notes:

N/A

PROW/ADA:

R304.5.1, R304.2.2

Total Cost: \$ 3200.00

| Compliance Description |                       | Data | Compliance Description |                             | Data |
|------------------------|-----------------------|------|------------------------|-----------------------------|------|
| N/A                    | Ramp Length (in)      | 50.5 | No                     | Ramp Slope (%)              | 9.1  |
| No                     | Ramp Width (in)       | 38.5 | Yes                    | Ramp XSlope (%)             | 1.6  |
| N/A                    | Flare Type LT         | N/A  | N/A                    | Flare Type RT               | N/A  |
| N/A                    | Flare Slope LT (%)    | N/A  | N/A                    | Flare Slope RT (%)          | N/A  |
| N/A                    | Flare Traversable LT? | N/A  | N/A                    | Flare Traversable RT?       | N/A  |
| N/A                    | Landing Length (in)   | N/A  | N/A                    | DWS Provided?               | N/A  |
| N/A                    | Landing Width (in)    | N/A  | N/A                    | DWS Contrast?               | N/A  |
| N/A                    | Landing Slope (%)     | N/A  | N/A                    | DWS Length (in)             | N/A  |
| N/A                    | Landing X Slope (%)   | N/A  | N/A                    | DWS Full Width?             | N/A  |
| N/A                    | Landing Curb? (Y/N)   | N/A  | N/A                    | DWS Offset (in)             | N/A  |
| N/A                    | Shared Landing?       | N/A  |                        |                             |      |
| N/A                    | Gutter Ponding?       | N/A  | N/A                    | Gutter Slope (%)            | N/A  |
| N/A                    | Gutter Lip Ht (in)    | N/A  | N/A                    | Gutter X Slope (%)          | N/A  |
| N/A                    | Painted X Walk1?      | No   | N/A                    | Painted X Walk2?            | No   |
|                        | X Walk 1 Direction    | To S |                        | X Walk 2 Direction          | To E |
| N/A                    | X Walk 1 Width (in)   | N/A  | N/A                    | X Walk 2 Width (in)         | N/A  |
|                        | X Walk 1 Slope (%)    | 5.9  |                        | X Walk 2 Slope (%)          | 1.5  |
|                        | X Walk 1 X Slope (%)  | 1.2  |                        | X Walk 2 X Slope (%)        | 2.6  |
| N/A                    | Ramp inside XWalk1?   | N/A  | N/A                    | Ramp inside XWalk2?         | N/A  |
|                        | Road Slope (%)        | 0.9  | N/A                    | Clear Space?                | N/A  |
|                        | Road X Slope (%)      | 4.0  | N/A                    | Clear Space to XWalk (in)   | N/A  |
| N/A                    | Any Obstructions?     | N/A  | N/A                    | Storm Grate/Utility Hazard? | N/A  |
|                        | Obstruction Type      |      | l                      | Storm Grate/Utility Type    |      |
|                        |                       | N/A  |                        |                             | N/A  |
|                        |                       |      | Yes                    | Surface Condition? (G/P)    | Good |