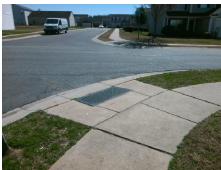

## Field Measurements/Component Compliance

Street 1 Name
Stop Condition-Street 2
Street 2 Name
Stop Condition-Street 1

VALCOURT RD
None
BUCKHORN ST
StopSign

Possible Solutions:

Remove & Replace Curb Ramp With Two New Directional Ramps or Equivalent.

Surveyor Notes:

N/A

PROW/ADA:

R304.5.1, R304.2.2

Total Cost: \$ 3200.00

| Compliance Description |                       | Data | Compliance Description |                             | Data |
|------------------------|-----------------------|------|------------------------|-----------------------------|------|
| N/A                    | Ramp Length (in)      | 50.5 | No                     | Ramp Slope (%)              | 9.1  |
| No                     | Ramp Width (in)       | 38.5 | Yes                    | Ramp XSlope (%)             | 1.6  |
| N/A                    | Flare Type LT         | N/A  | N/A                    | Flare Type RT               | N/A  |
| N/A                    | Flare Slope LT (%)    | N/A  | N/A                    | Flare Slope RT (%)          | N/A  |
| N/A                    | Flare Traversable LT? | N/A  | N/A                    | Flare Traversable RT?       | N/A  |
| N/A                    | Landing Length (in)   | N/A  | N/A                    | DWS Provided?               | N/A  |
| N/A                    | Landing Width (in)    | N/A  | N/A                    | DWS Contrast?               | N/A  |
| N/A                    | Landing Slope (%)     | N/A  | N/A                    | DWS Length (in)             | N/A  |
| N/A                    | Landing X Slope (%)   | N/A  | N/A                    | DWS Full Width?             | N/A  |
| N/A                    | Landing Curb? (Y/N)   | N/A  | N/A                    | DWS Offset (in)             | N/A  |
| N/A                    | Shared Landing?       | N/A  |                        |                             |      |
| N/A                    | Gutter Ponding?       | N/A  | N/A                    | Gutter Slope (%)            | N/A  |
| N/A                    | Gutter Lip Ht (in)    | N/A  | N/A                    | Gutter X Slope (%)          | N/A  |
| N/A                    | Painted X Walk1?      | No   | N/A                    | Painted X Walk2?            | No   |
|                        | X Walk 1 Direction    | To S |                        | X Walk 2 Direction          | To E |
| N/A                    | X Walk 1 Width (in)   | N/A  | N/A                    | X Walk 2 Width (in)         | N/A  |
|                        | X Walk 1 Slope (%)    | 5.9  |                        | X Walk 2 Slope (%)          | 1.5  |
|                        | X Walk 1 X Slope (%)  | 1.2  |                        | X Walk 2 X Slope (%)        | 2.6  |
| N/A                    | Ramp inside XWalk1?   | N/A  | N/A                    | Ramp inside XWalk2?         | N/A  |
|                        | Road Slope (%)        | 0.9  | N/A                    | Clear Space?                | N/A  |
|                        | Road X Slope (%)      | 4.0  | N/A                    | Clear Space to XWalk (in)   | N/A  |
| N/A                    | Any Obstructions?     | N/A  | N/A                    | Storm Grate/Utility Hazard? | N/A  |
|                        | Obstruction Type      |      | l                      | Storm Grate/Utility Type    |      |
|                        |                       | N/A  |                        |                             | N/A  |
|                        |                       |      | Yes                    | Surface Condition? (G/P)    | Good |