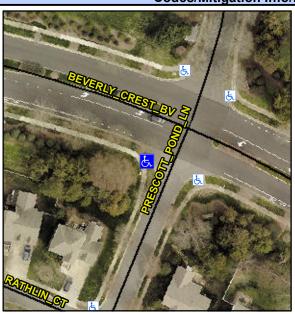

## Access Compliance Report Public Rights-of-Way (Curb Ramps)

Intersection ID: 24242 Main Street: BEVERLY\_CREST\_BV Cross Street: PRESCOTT\_POND\_LN Location: W

ADA ID: 893EBA6B89FF Ramp Type: PerpDiag Initial Pass/Fail: Fail Overall Compliance: No Severity Score: 25