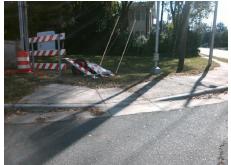

## Field Measurements/Component Compliance

Street 1 Name E INDEPENDENCE BV
Stop Condition-Street 1 Signal
Street 2 Name N/A
Stop Condition-Street 2 N/A

Possible Solutions:

Remove & Replace Entire Ramp.

Surveyor Notes:

N/A

PROW/ADA:

R304.3.2, R304.5.3

Total Cost: \$ 1600.00

| Compliance Description Data |                      |       | Compliance Description Data |                             |      |
|-----------------------------|----------------------|-------|-----------------------------|-----------------------------|------|
| N/A                         | Ramp Length LT (in)  | 66.0  | N/A                         | Ramp Length RT (in)         | 67.0 |
| Yes                         | Ramp Width LT (in)   | 96.0  | Yes                         | Ramp Width RT (in)          | 96.0 |
| No                          | Ramp Slope LT (%)    | 9.4   | Yes                         | Ramp Slope RT (%)           | 5.2  |
| Yes                         | Ramp XSlope LT (%)   | 1.6   | No                          | Ramp XSlope RT (%)          | 3.6  |
| N/A                         | Landing Length (in)  | N/A   | N/A                         | DWS Provided?               | N/A  |
| N/A                         | Landing Width (in)   | N/A   | N/A                         | DWS Contrast?               | N/A  |
| N/A                         | Landing Slope (%)    | N/A   | N/A                         | DWS Length (in)             | N/A  |
| N/A                         | Landing X Slope (%)  | N/A   | N/A                         | DWS Full Width?             | N/A  |
| N/A                         | Landing Curb? (Y/N)  | N/A   | N/A                         | DWS Offset (in)             | N/A  |
| N/A                         | Shared Landing?      | N/A   |                             |                             |      |
| N/A                         | Gutter Ponding?      | N/A   | N/A                         | Gutter Slope (%)            | N/A  |
| N/A                         | Gutter Lip Ht (in)   | N/A   | N/A                         | Gutter X Slope (%)          | N/A  |
| N/A                         | Painted X Walk1?     | No    | N/A                         | Painted X Walk2?            | N/A  |
|                             | X Walk 1 Direction   | To NW |                             | X Walk 2 Direction          | N/A  |
| N/A                         | X Walk 1 Width (in)  | N/A   | N/A                         | X Walk 2 Width (in)         | N/A  |
|                             | X Walk 1 Slope (%)   | 3.3   |                             | X Walk 2 Slope (%)          | N/A  |
|                             | X Walk 1 X Slope (%) | 4.4   |                             | X Walk 2 X Slope (%)        | N/A  |
| N/A                         | Ramp inside XWalk1?  | N/A   | N/A                         | Ramp inside XWalk2?         | N/A  |
|                             | Road Slope (%)       | N/A   | N/A                         | Clear Space?                | N/A  |
|                             | Road X Slope (%)     | N/A   | N/A                         | Clear Space to XWalk (in)   | N/A  |
| N/A                         | Any Obstructions?    | N/A   | N/A                         | Storm Grate/Utility Hazard? | N/A  |
|                             | Obstruction Type     |       |                             | Storm Grate/Utility Type    |      |
|                             |                      | N/A   |                             |                             | N/A  |
|                             |                      |       | Yes                         | Surface Condition? (G/P)    | Good |
|                             |                      |       | N/A                         | Curb Slope (%)              | 13.4 |
|                             |                      |       |                             |                             |      |