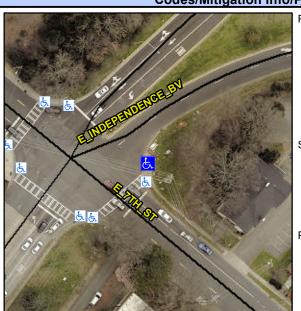

## Access Compliance Report Public Rights-of-Way (Curb Ramps)

Intersection ID: 13343 Main Street: E\_INDEPENDENCE\_BV Cross Street: CHARLOTTETOWNE\_AV Location: E

ADA ID: 894AEFAC64E4 Ramp Type: Para Initial Pass/Fail: Fail Overall Compliance: No Severity Score: 13.75

## Field Measurements/Component Compliance

Street 1 Name E INDEPENDENCE BV
Stop Condition-Street 1 Signal
Street 2 Name N/A
Stop Condition-Street 2 N/A

Possible Solutions:

Remove & Replace Entire Ramp.

Surveyor Notes: