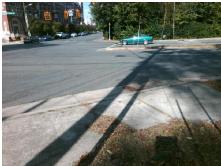

## Field Measurements/Component Compliance

Street 1 Name E INDEPENDENCE BV
Stop Condition-Street 1 Signal
Street 2 Name N/A
Stop Condition-Street 2 N/A

Possible Solutions:

Remove & Replace Entire Ramp.

Surveyor Notes:

N/A

PROW/ADA:

R304.3.2, R304.5.3

Total Cost: \$ 1600.00

| Compliance Description Data |                      |       | Compliance Description Data |                             |      |
|-----------------------------|----------------------|-------|-----------------------------|-----------------------------|------|
| N/A                         | Ramp Length LT (in)  | 66.0  | N/A                         | Ramp Length RT (in)         | 67.0 |
| Yes                         | Ramp Width LT (in)   | 96.0  | Yes                         | Ramp Width RT (in)          | 96.0 |
| No                          | Ramp Slope LT (%)    | 9.4   | Yes                         | Ramp Slope RT (%)           | 5.2  |
| Yes                         | Ramp XSlope LT (%)   | 1.6   | No                          | Ramp XSlope RT (%)          | 3.6  |
| N/A                         | Landing Length (in)  | N/A   | N/A                         | DWS Provided?               | N/A  |
| N/A                         | Landing Width (in)   | N/A   | N/A                         | DWS Contrast?               | N/A  |
| N/A                         | Landing Slope (%)    | N/A   | N/A                         | DWS Length (in)             | N/A  |
| N/A                         | Landing X Slope (%)  | N/A   | N/A                         | DWS Full Width?             | N/A  |
| N/A                         | Landing Curb? (Y/N)  | N/A   | N/A                         | DWS Offset (in)             | N/A  |
| N/A                         | Shared Landing?      | N/A   |                             |                             |      |
| N/A                         | Gutter Ponding?      | N/A   | N/A                         | Gutter Slope (%)            | N/A  |
| N/A                         | Gutter Lip Ht (in)   | N/A   | N/A                         | Gutter X Slope (%)          | N/A  |
| N/A                         | Painted X Walk1?     | No    | N/A                         | Painted X Walk2?            | N/A  |
|                             | X Walk 1 Direction   | To NW |                             | X Walk 2 Direction          | N/A  |
| N/A                         | X Walk 1 Width (in)  | N/A   | N/A                         | X Walk 2 Width (in)         | N/A  |
|                             | X Walk 1 Slope (%)   | 3.3   |                             | X Walk 2 Slope (%)          | N/A  |
|                             | X Walk 1 X Slope (%) | 4.4   |                             | X Walk 2 X Slope (%)        | N/A  |
| N/A                         | Ramp inside XWalk1?  | N/A   | N/A                         | Ramp inside XWalk2?         | N/A  |
|                             | Road Slope (%)       | N/A   | N/A                         | Clear Space?                | N/A  |
|                             | Road X Slope (%)     | N/A   | N/A                         | Clear Space to XWalk (in)   | N/A  |
| N/A                         | Any Obstructions?    | N/A   | N/A                         | Storm Grate/Utility Hazard? | N/A  |
|                             | Obstruction Type     |       |                             | Storm Grate/Utility Type    |      |
|                             |                      | N/A   |                             |                             | N/A  |
|                             |                      |       | Yes                         | Surface Condition? (G/P)    | Good |
|                             |                      |       | N/A                         | Curb Slope (%)              | 13.4 |
|                             |                      |       |                             |                             |      |