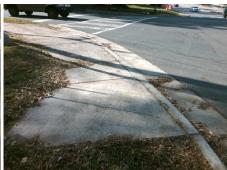

## Field Measurements/Component Compliance

Street 1 Name E INDEPENDENCE BV
Stop Condition-Street 1 Signal
Street 2 Name N/A
Stop Condition-Street 2 N/A

Possible Solutions:

Remove & Replace Entire Ramp.

Surveyor Notes:

N/A

PROW/ADA:

R304.3.2, R304.5.3

Total Cost: \$ 1600.00

| Compliance Description Data |                      |       | Compliance Description Data |                             |      |
|-----------------------------|----------------------|-------|-----------------------------|-----------------------------|------|
| N/A                         | Ramp Length LT (in)  | 66.0  | N/A                         | Ramp Length RT (in)         | 67.0 |
| Yes                         | Ramp Width LT (in)   | 96.0  | Yes                         | Ramp Width RT (in)          | 96.0 |
| No                          | Ramp Slope LT (%)    | 9.4   | Yes                         | Ramp Slope RT (%)           | 5.2  |
| Yes                         | Ramp XSlope LT (%)   | 1.6   | No                          | Ramp XSlope RT (%)          | 3.6  |
| N/A                         | Landing Length (in)  | N/A   | N/A                         | DWS Provided?               | N/A  |
| N/A                         | Landing Width (in)   | N/A   | N/A                         | DWS Contrast?               | N/A  |
| N/A                         | Landing Slope (%)    | N/A   | N/A                         | DWS Length (in)             | N/A  |
| N/A                         | Landing X Slope (%)  | N/A   | N/A                         | DWS Full Width?             | N/A  |
| N/A                         | Landing Curb? (Y/N)  | N/A   | N/A                         | DWS Offset (in)             | N/A  |
| N/A                         | Shared Landing?      | N/A   |                             |                             |      |
| N/A                         | Gutter Ponding?      | N/A   | N/A                         | Gutter Slope (%)            | N/A  |
| N/A                         | Gutter Lip Ht (in)   | N/A   | N/A                         | Gutter X Slope (%)          | N/A  |
| N/A                         | Painted X Walk1?     | No    | N/A                         | Painted X Walk2?            | N/A  |
|                             | X Walk 1 Direction   | To NW |                             | X Walk 2 Direction          | N/A  |
| N/A                         | X Walk 1 Width (in)  | N/A   | N/A                         | X Walk 2 Width (in)         | N/A  |
|                             | X Walk 1 Slope (%)   | 3.3   |                             | X Walk 2 Slope (%)          | N/A  |
|                             | X Walk 1 X Slope (%) | 4.4   |                             | X Walk 2 X Slope (%)        | N/A  |
| N/A                         | Ramp inside XWalk1?  | N/A   | N/A                         | Ramp inside XWalk2?         | N/A  |
|                             | Road Slope (%)       | N/A   | N/A                         | Clear Space?                | N/A  |
|                             | Road X Slope (%)     | N/A   | N/A                         | Clear Space to XWalk (in)   | N/A  |
| N/A                         | Any Obstructions?    | N/A   | N/A                         | Storm Grate/Utility Hazard? | N/A  |
|                             | Obstruction Type     |       |                             | Storm Grate/Utility Type    |      |
|                             |                      | N/A   |                             |                             | N/A  |
|                             |                      |       | Yes                         | Surface Condition? (G/P)    | Good |
|                             |                      |       | N/A                         | Curb Slope (%)              | 13.4 |
|                             |                      |       |                             |                             |      |