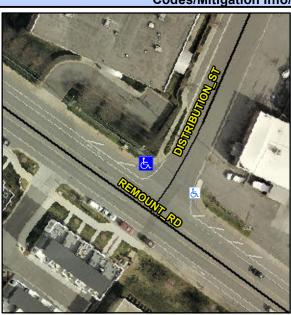

Intersection ID: 14835 Main Street: DISTRIBUTION ST **Cross Street: REMOUNT RD** Location: N ADA ID: 895047D034E1 Ramp Type: PerpDiag Initial Pass/Fail: Fail **Overall Compliance: No** Severity Score: 13.75

## Field Measurements/Component Compliance

59.0 No

**Data Compliance Description** 

Ramp Slope (%)

Surface Condition? (G/P)

REMOUNT RD Street 1 Name Stop Condition-Street 2 None Street 2 Name **DISTRIBUTION ST** Stop Condition-Street 1 StopSign