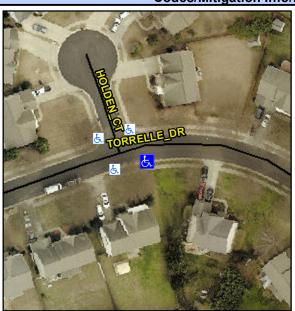

## **Access Compliance Report Public Rights-of-Way** (Curb Ramps)

Intersection ID: 45184 Main Street: HOLDEN\_CT Cross Street: TORRELLE\_DR Location: SE **Overall Compliance: No** ADA ID: 8952B6A1F1FD Ramp Type: Perp Initial Pass/Fail: Fail **Severity Score:** 35

**Codes/Mitigation Info/Possible Solution** 

Street 1 Name **TORRELLE DR** Stop Condition-Street 2 None Street 2 Name N/A Stop Condition-Street 1 N/A

| COSIDIC COIGNON               |     |
|-------------------------------|-----|
| Possible Solutions:           | Com |
| Remove & Replace Entire Ramp. | N/A |
| •                             | No  |
|                               | N/A |
|                               | N/A |
|                               | N/A |
|                               | N/A |
| Surveyor Notes:               | N/A |
| N/A                           | N/A |
|                               | N/A |
|                               | N/A |
|                               | N/A |
| PROW/ADA:                     | N/A |
| Not Found, R304.5.1           | N/A |
|                               | N/A |
|                               | N/A |
|                               | N/A |
|                               |     |