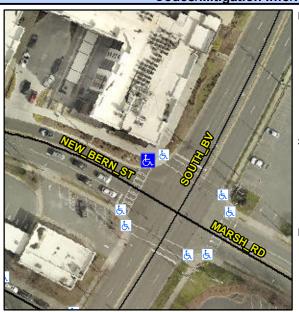

N/A

N/A

N/A

N/A

N/A

Good

Intersection ID: 15402 **Cross Street: NEW BERN ST** Location: Main Street: MARSH RD N

ADA ID: 8958D6257CC0 Ramp Type: Perp Initial Pass/Fail: Fail **Overall Compliance: No** Severity Score: 13.75

N/A

**NEW BERN ST** Street 1 Name Stop Condition-Street 2 Signal Street 2 Name N/A Stop Condition-Street 1 N/A

Possible Solutions: Compliance Description Remove & Replace Entire Ramp. Surveyor Notes: N/A PROW/ADA: Not Found, R304.2.2, R304.5.3