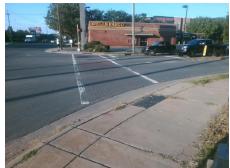

N/A

N/A

N/A

N/A

N/A

Good

Intersection ID: 15402 **Cross Street: NEW BERN ST** Location: Main Street: MARSH RD N

ADA ID: 8958D6257CC0 Ramp Type: Perp Initial Pass/Fail: Fail **Overall Compliance: No** Severity Score: 13.75

N/A

**NEW BERN ST** Street 1 Name Stop Condition-Street 2 Signal Street 2 Name N/A Stop Condition-Street 1 N/A

Possible Solutions: Compliance Description Remove & Replace Entire Ramp. Surveyor Notes: N/A PROW/ADA: Not Found, R304.2.2, R304.5.3