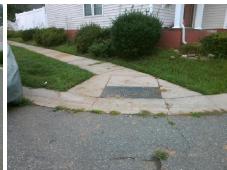

## **Access Compliance Report Public Rights-of-Way** (Curb Ramps)

Intersection ID: 31738 Main Street: LEAF PLUM DR **Cross Street: SAWLEAF CT** Location: NE ADA ID: 89605C2406EF Ramp Type: PerpDiag Initial Pass/Fail: Fail **Overall Compliance: No Severity Score:** 12.5

Total Cost: 3200.00

| Field Measurements/Component Compliance |                        |      |      |                             |      |
|-----------------------------------------|------------------------|------|------|-----------------------------|------|
| Comp                                    | Compliance Description |      | Comp | liance Description          | Data |
| N/A                                     | Ramp Length (in)       | 55.5 | No   | Ramp Slope (%)              | 9.7  |
| Yes                                     | Ramp Width (in)        | 48.0 | Yes  | Ramp XSlope (%)             | 1.6  |
| N/A                                     | Flare Type LT          | N/A  | N/A  | Flare Type RT               | N/A  |
| N/A                                     | Flare Slope LT (%)     | N/A  | N/A  | Flare Slope RT (%)          | N/A  |
| N/A                                     | Flare Traversable LT?  | N/A  | N/A  | Flare Traversable RT?       | N/A  |
| N/A                                     | Landing Length (in)    | N/A  | N/A  | DWS Provided?               | N/A  |
| N/A                                     | Landing Width (in)     | N/A  | N/A  | DWS Contrast?               | N/A  |
| N/A                                     | Landing Slope (%)      | N/A  | N/A  | DWS Length (in)             | N/A  |
| N/A                                     | Landing X Slope (%)    | N/A  | N/A  | DWS Full Width?             | N/A  |
| N/A                                     | Landing Curb? (Y/N)    | N/A  | N/A  | DWS Offset (in)             | N/A  |
| N/A                                     | Shared Landing?        | N/A  |      |                             |      |
| N/A                                     | Gutter Ponding?        | N/A  | N/A  | Gutter Slope (%)            | N/A  |
| N/A                                     | Gutter Lip Ht (in)     | N/A  | N/A  | Gutter X Slope (%)          | N/A  |
| N/A                                     | Painted X Walk1?       | No   | N/A  | Painted X Walk2?            | No   |
|                                         | X Walk 1 Direction     | To W |      | X Walk 2 Direction          | To S |
| N/A                                     | X Walk 1 Width (in)    | N/A  | N/A  | X Walk 2 Width (in)         | N/A  |
|                                         | X Walk 1 Slope (%)     | 1.1  |      | X Walk 2 Slope (%)          | 0.9  |
|                                         | X Walk 1 X Slope (%)   | 2.2  |      | X Walk 2 X Slope (%)        | 3.9  |
| N/A                                     | Ramp inside XWalk1?    | N/A  | N/A  | Ramp inside XWalk2?         | N/A  |
|                                         | Road Slope (%)         | 0.6  | N/A  | Clear Space?                | N/A  |
|                                         | Road X Slope (%)       | 5.1  | N/A  | Clear Space to XWalk (in)   | N/A  |
| N/A                                     | Any Obstructions?      | N/A  | N/A  | Storm Grate/Utility Hazard? | N/A  |
|                                         | Obstruction Type       |      |      | Storm Grate/Utility Type    |      |
|                                         |                        | N/A  |      |                             | N/A  |
|                                         |                        |      | Yes  | Surface Condition? (G/P)    | Good |
| E 25- 4                                 |                        | ·    | -    |                             |      |