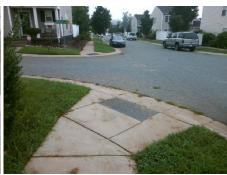

## **Access Compliance Report Public Rights-of-Way** (Curb Ramps)

Intersection ID: 31738 Main Street: LEAF PLUM DR **Cross Street: SAWLEAF CT** Location: NE ADA ID: 89605C2406EF Ramp Type: PerpDiag Initial Pass/Fail: Fail **Overall Compliance: No Severity Score:** 12.5

Total Cost: 3200.00

| Field Measurements/Component Compliance |                        |      |      |                             |      |
|-----------------------------------------|------------------------|------|------|-----------------------------|------|
| Comp                                    | Compliance Description |      | Comp | liance Description          | Data |
| N/A                                     | Ramp Length (in)       | 55.5 | No   | Ramp Slope (%)              | 9.7  |
| Yes                                     | Ramp Width (in)        | 48.0 | Yes  | Ramp XSlope (%)             | 1.6  |
| N/A                                     | Flare Type LT          | N/A  | N/A  | Flare Type RT               | N/A  |
| N/A                                     | Flare Slope LT (%)     | N/A  | N/A  | Flare Slope RT (%)          | N/A  |
| N/A                                     | Flare Traversable LT?  | N/A  | N/A  | Flare Traversable RT?       | N/A  |
| N/A                                     | Landing Length (in)    | N/A  | N/A  | DWS Provided?               | N/A  |
| N/A                                     | Landing Width (in)     | N/A  | N/A  | DWS Contrast?               | N/A  |
| N/A                                     | Landing Slope (%)      | N/A  | N/A  | DWS Length (in)             | N/A  |
| N/A                                     | Landing X Slope (%)    | N/A  | N/A  | DWS Full Width?             | N/A  |
| N/A                                     | Landing Curb? (Y/N)    | N/A  | N/A  | DWS Offset (in)             | N/A  |
| N/A                                     | Shared Landing?        | N/A  |      |                             |      |
| N/A                                     | Gutter Ponding?        | N/A  | N/A  | Gutter Slope (%)            | N/A  |
| N/A                                     | Gutter Lip Ht (in)     | N/A  | N/A  | Gutter X Slope (%)          | N/A  |
| N/A                                     | Painted X Walk1?       | No   | N/A  | Painted X Walk2?            | No   |
|                                         | X Walk 1 Direction     | To W |      | X Walk 2 Direction          | To S |
| N/A                                     | X Walk 1 Width (in)    | N/A  | N/A  | X Walk 2 Width (in)         | N/A  |
|                                         | X Walk 1 Slope (%)     | 1.1  |      | X Walk 2 Slope (%)          | 0.9  |
|                                         | X Walk 1 X Slope (%)   | 2.2  |      | X Walk 2 X Slope (%)        | 3.9  |
| N/A                                     | Ramp inside XWalk1?    | N/A  | N/A  | Ramp inside XWalk2?         | N/A  |
|                                         | Road Slope (%)         | 0.6  | N/A  | Clear Space?                | N/A  |
|                                         | Road X Slope (%)       | 5.1  | N/A  | Clear Space to XWalk (in)   | N/A  |
| N/A                                     | Any Obstructions?      | N/A  | N/A  | Storm Grate/Utility Hazard? | N/A  |
|                                         | Obstruction Type       |      |      | Storm Grate/Utility Type    |      |
|                                         |                        | N/A  |      |                             | N/A  |
|                                         |                        |      | Yes  | Surface Condition? (G/P)    | Good |
| E 25- 4                                 |                        | ·    | -    |                             |      |