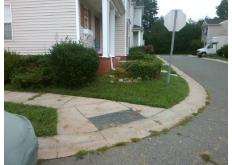

## **Access Compliance Report Public Rights-of-Way** (Curb Ramps)

Intersection ID: 31738 Main Street: LEAF PLUM DR **Cross Street: SAWLEAF CT** Location: NE ADA ID: 89605C2406EF Ramp Type: PerpDiag Initial Pass/Fail: Fail **Overall Compliance: No Severity Score:** 12.5

Total Cost: 3200.00

| Field Measurements/Component Compliance |                        |      |      |                             |      |
|-----------------------------------------|------------------------|------|------|-----------------------------|------|
| Comp                                    | Compliance Description |      | Comp | liance Description          | Data |
| N/A                                     | Ramp Length (in)       | 55.5 | No   | Ramp Slope (%)              | 9.7  |
| Yes                                     | Ramp Width (in)        | 48.0 | Yes  | Ramp XSlope (%)             | 1.6  |
| N/A                                     | Flare Type LT          | N/A  | N/A  | Flare Type RT               | N/A  |
| N/A                                     | Flare Slope LT (%)     | N/A  | N/A  | Flare Slope RT (%)          | N/A  |
| N/A                                     | Flare Traversable LT?  | N/A  | N/A  | Flare Traversable RT?       | N/A  |
| N/A                                     | Landing Length (in)    | N/A  | N/A  | DWS Provided?               | N/A  |
| N/A                                     | Landing Width (in)     | N/A  | N/A  | DWS Contrast?               | N/A  |
| N/A                                     | Landing Slope (%)      | N/A  | N/A  | DWS Length (in)             | N/A  |
| N/A                                     | Landing X Slope (%)    | N/A  | N/A  | DWS Full Width?             | N/A  |
| N/A                                     | Landing Curb? (Y/N)    | N/A  | N/A  | DWS Offset (in)             | N/A  |
| N/A                                     | Shared Landing?        | N/A  |      |                             |      |
| N/A                                     | Gutter Ponding?        | N/A  | N/A  | Gutter Slope (%)            | N/A  |
| N/A                                     | Gutter Lip Ht (in)     | N/A  | N/A  | Gutter X Slope (%)          | N/A  |
| N/A                                     | Painted X Walk1?       | No   | N/A  | Painted X Walk2?            | No   |
|                                         | X Walk 1 Direction     | To W |      | X Walk 2 Direction          | To S |
| N/A                                     | X Walk 1 Width (in)    | N/A  | N/A  | X Walk 2 Width (in)         | N/A  |
|                                         | X Walk 1 Slope (%)     | 1.1  |      | X Walk 2 Slope (%)          | 0.9  |
|                                         | X Walk 1 X Slope (%)   | 2.2  |      | X Walk 2 X Slope (%)        | 3.9  |
| N/A                                     | Ramp inside XWalk1?    | N/A  | N/A  | Ramp inside XWalk2?         | N/A  |
|                                         | Road Slope (%)         | 0.6  | N/A  | Clear Space?                | N/A  |
|                                         | Road X Slope (%)       | 5.1  | N/A  | Clear Space to XWalk (in)   | N/A  |
| N/A                                     | Any Obstructions?      | N/A  | N/A  | Storm Grate/Utility Hazard? | N/A  |
|                                         | Obstruction Type       |      |      | Storm Grate/Utility Type    |      |
|                                         |                        | N/A  |      |                             | N/A  |
|                                         |                        |      | Yes  | Surface Condition? (G/P)    | Good |
| E 25- 4                                 |                        | ·    | -    |                             |      |