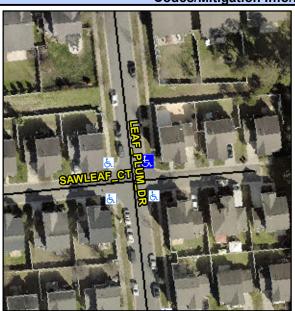

## **Access Compliance Report Public Rights-of-Way** (Curb Ramps)

Intersection ID: 31738 Main Street: LEAF PLUM DR **Cross Street: SAWLEAF CT** Location: NE ADA ID: 89605C2406EF Ramp Type: PerpDiag Initial Pass/Fail: Fail **Overall Compliance: No Severity Score:** 12.5

**Codes/Mitigation Info/Possible Solution** 

**LEAF PLUM DR** Street 1 Name Stop Condition-Street 2 None Street 2 Name **SAWLEAF CT** Stop Condition-Street 1 StopSign

Possible Solutions: Remove & Replace Curb Ramp With **Two New Directional Ramps or** Equivalent. Surveyor Notes: N/A PROW/ADA: Not Found, R304.2.2