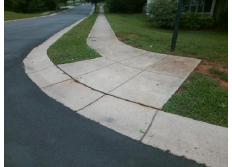

## Field Measurements/Component Compliance

Street 1 Name

OLSEN LN
Stop Condition-Street 2

None
Street 2 Name

N/A
Stop Condition-Street 1

N/A

Total Cost: \$ 1850.00

| Field Measurements/Component Compnance |                       |      |                        |                             |      |
|----------------------------------------|-----------------------|------|------------------------|-----------------------------|------|
| Compliance Description                 |                       | Data | Compliance Description |                             | Data |
| N/A                                    | Ramp Length (in)      | 48.0 | Yes                    | Ramp Slope (%)              | 5.1  |
| No                                     | Ramp Width (in)       | 31.5 | Yes                    | Ramp XSlope (%)             | 0.5  |
| N/A                                    | Flare Type LT         | N/A  | N/A                    | Flare Type RT               | N/A  |
| N/A                                    | Flare Slope LT (%)    | N/A  | N/A                    | Flare Slope RT (%)          | N/A  |
| N/A                                    | Flare Traversable LT? | N/A  | N/A                    | Flare Traversable RT?       | N/A  |
| N/A                                    | Landing Length (in)   | N/A  | N/A                    | DWS Provided?               | N/A  |
| N/A                                    | Landing Width (in)    | N/A  | N/A                    | DWS Contrast?               | N/A  |
| N/A                                    | Landing Slope (%)     | N/A  | N/A                    | DWS Length (in)             | N/A  |
| N/A                                    | Landing X Slope (%)   | N/A  | N/A                    | DWS Full Width?             | N/A  |
| N/A                                    | Landing Curb? (Y/N)   | N/A  | N/A                    | DWS Offset (in)             | N/A  |
| N/A                                    | Shared Landing?       | N/A  |                        |                             |      |
| N/A                                    | Gutter Ponding?       | N/A  | N/A                    | Gutter Slope (%)            | N/A  |
| N/A                                    | Gutter Lip Ht (in)    | N/A  | N/A                    | Gutter X Slope (%)          | N/A  |
| N/A                                    | Painted X Walk1?      | No   | N/A                    | Painted X Walk2?            | N/A  |
|                                        | X Walk 1 Direction    | To S |                        | X Walk 2 Direction          | N/A  |
| N/A                                    | X Walk 1 Width (in)   | N/A  | N/A                    | X Walk 2 Width (in)         | N/A  |
|                                        | X Walk 1 Slope (%)    | 2.0  |                        | X Walk 2 Slope (%)          | N/A  |
|                                        | X Walk 1 X Slope (%)  | 4.5  |                        | X Walk 2 X Slope (%)        | N/A  |
| N/A                                    | Ramp inside XWalk1?   | N/A  | N/A                    | Ramp inside XWalk2?         | N/A  |
|                                        | Road Slope (%)        | N/A  | N/A                    | Clear Space?                | N/A  |
|                                        | Road X Slope (%)      | N/A  | N/A                    | Clear Space to XWalk (in)   | N/A  |
| N/A                                    | Any Obstructions?     | N/A  | N/A                    | Storm Grate/Utility Hazard? | N/A  |
|                                        | Obstruction Type      |      |                        | Storm Grate/Utility Type    |      |
|                                        |                       | N/A  |                        |                             | N/A  |
|                                        |                       |      | Yes                    | Surface Condition? (G/P)    | Good |