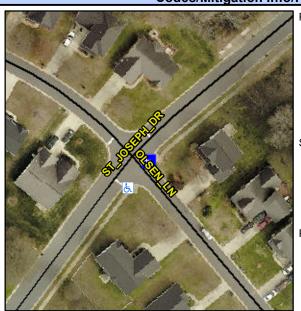

## Access Compliance Report Public Rights-of-Way (Curb Ramps)

Intersection ID: 5827 Main Street: ST\_JOSEPH\_DR Cross Street: OLSEN\_LN Location: E

ADA ID: 896080A66573 Ramp Type: Perp Initial Pass/Fail: Fail Overall Compliance: No Severity Score: 35