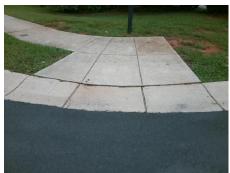

## Field Measurements/Component Compliance

Street 1 Name

OLSEN LN
Stop Condition-Street 2

None
Street 2 Name

N/A
Stop Condition-Street 1

N/A

Total Cost: \$ 1850.00

| Field Measurements/Component Compnance |                       |      |                        |                             |      |
|----------------------------------------|-----------------------|------|------------------------|-----------------------------|------|
| Compliance Description                 |                       | Data | Compliance Description |                             | Data |
| N/A                                    | Ramp Length (in)      | 48.0 | Yes                    | Ramp Slope (%)              | 5.1  |
| No                                     | Ramp Width (in)       | 31.5 | Yes                    | Ramp XSlope (%)             | 0.5  |
| N/A                                    | Flare Type LT         | N/A  | N/A                    | Flare Type RT               | N/A  |
| N/A                                    | Flare Slope LT (%)    | N/A  | N/A                    | Flare Slope RT (%)          | N/A  |
| N/A                                    | Flare Traversable LT? | N/A  | N/A                    | Flare Traversable RT?       | N/A  |
| N/A                                    | Landing Length (in)   | N/A  | N/A                    | DWS Provided?               | N/A  |
| N/A                                    | Landing Width (in)    | N/A  | N/A                    | DWS Contrast?               | N/A  |
| N/A                                    | Landing Slope (%)     | N/A  | N/A                    | DWS Length (in)             | N/A  |
| N/A                                    | Landing X Slope (%)   | N/A  | N/A                    | DWS Full Width?             | N/A  |
| N/A                                    | Landing Curb? (Y/N)   | N/A  | N/A                    | DWS Offset (in)             | N/A  |
| N/A                                    | Shared Landing?       | N/A  |                        |                             |      |
| N/A                                    | Gutter Ponding?       | N/A  | N/A                    | Gutter Slope (%)            | N/A  |
| N/A                                    | Gutter Lip Ht (in)    | N/A  | N/A                    | Gutter X Slope (%)          | N/A  |
| N/A                                    | Painted X Walk1?      | No   | N/A                    | Painted X Walk2?            | N/A  |
|                                        | X Walk 1 Direction    | To S |                        | X Walk 2 Direction          | N/A  |
| N/A                                    | X Walk 1 Width (in)   | N/A  | N/A                    | X Walk 2 Width (in)         | N/A  |
|                                        | X Walk 1 Slope (%)    | 2.0  |                        | X Walk 2 Slope (%)          | N/A  |
|                                        | X Walk 1 X Slope (%)  | 4.5  |                        | X Walk 2 X Slope (%)        | N/A  |
| N/A                                    | Ramp inside XWalk1?   | N/A  | N/A                    | Ramp inside XWalk2?         | N/A  |
|                                        | Road Slope (%)        | N/A  | N/A                    | Clear Space?                | N/A  |
|                                        | Road X Slope (%)      | N/A  | N/A                    | Clear Space to XWalk (in)   | N/A  |
| N/A                                    | Any Obstructions?     | N/A  | N/A                    | Storm Grate/Utility Hazard? | N/A  |
|                                        | Obstruction Type      |      |                        | Storm Grate/Utility Type    |      |
|                                        |                       | N/A  |                        |                             | N/A  |
|                                        |                       |      | Yes                    | Surface Condition? (G/P)    | Good |