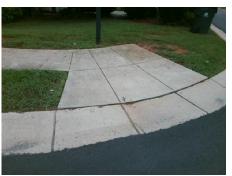

## Field Measurements/Component Compliance

Street 1 Name

OLSEN LN
Stop Condition-Street 2

None
Street 2 Name

N/A
Stop Condition-Street 1

N/A

Total Cost: \$ 1850.00

| Field Measurements/Component Compnance |                       |      |                        |                             |      |
|----------------------------------------|-----------------------|------|------------------------|-----------------------------|------|
| Compliance Description                 |                       | Data | Compliance Description |                             | Data |
| N/A                                    | Ramp Length (in)      | 48.0 | Yes                    | Ramp Slope (%)              | 5.1  |
| No                                     | Ramp Width (in)       | 31.5 | Yes                    | Ramp XSlope (%)             | 0.5  |
| N/A                                    | Flare Type LT         | N/A  | N/A                    | Flare Type RT               | N/A  |
| N/A                                    | Flare Slope LT (%)    | N/A  | N/A                    | Flare Slope RT (%)          | N/A  |
| N/A                                    | Flare Traversable LT? | N/A  | N/A                    | Flare Traversable RT?       | N/A  |
| N/A                                    | Landing Length (in)   | N/A  | N/A                    | DWS Provided?               | N/A  |
| N/A                                    | Landing Width (in)    | N/A  | N/A                    | DWS Contrast?               | N/A  |
| N/A                                    | Landing Slope (%)     | N/A  | N/A                    | DWS Length (in)             | N/A  |
| N/A                                    | Landing X Slope (%)   | N/A  | N/A                    | DWS Full Width?             | N/A  |
| N/A                                    | Landing Curb? (Y/N)   | N/A  | N/A                    | DWS Offset (in)             | N/A  |
| N/A                                    | Shared Landing?       | N/A  |                        |                             |      |
| N/A                                    | Gutter Ponding?       | N/A  | N/A                    | Gutter Slope (%)            | N/A  |
| N/A                                    | Gutter Lip Ht (in)    | N/A  | N/A                    | Gutter X Slope (%)          | N/A  |
| N/A                                    | Painted X Walk1?      | No   | N/A                    | Painted X Walk2?            | N/A  |
|                                        | X Walk 1 Direction    | To S |                        | X Walk 2 Direction          | N/A  |
| N/A                                    | X Walk 1 Width (in)   | N/A  | N/A                    | X Walk 2 Width (in)         | N/A  |
|                                        | X Walk 1 Slope (%)    | 2.0  |                        | X Walk 2 Slope (%)          | N/A  |
|                                        | X Walk 1 X Slope (%)  | 4.5  |                        | X Walk 2 X Slope (%)        | N/A  |
| N/A                                    | Ramp inside XWalk1?   | N/A  | N/A                    | Ramp inside XWalk2?         | N/A  |
|                                        | Road Slope (%)        | N/A  | N/A                    | Clear Space?                | N/A  |
|                                        | Road X Slope (%)      | N/A  | N/A                    | Clear Space to XWalk (in)   | N/A  |
| N/A                                    | Any Obstructions?     | N/A  | N/A                    | Storm Grate/Utility Hazard? | N/A  |
|                                        | Obstruction Type      |      |                        | Storm Grate/Utility Type    |      |
|                                        |                       | N/A  |                        |                             | N/A  |
|                                        |                       |      | Yes                    | Surface Condition? (G/P)    | Good |