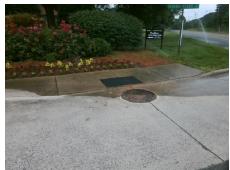

## **Access Compliance Report Public Rights-of-Way** (Curb Ramps)

Intersection ID: 16708 Main Street: PARKWAY PLAZA BV **Cross Street: YORKMONT RD** Location: SW ADA ID: 89692C265CBE Ramp Type: PerpDiag Initial Pass/Fail: Fail **Overall Compliance: No Severity Score:** 25

**Codes/Mitigation Info/Possible Solution** 

Street 1 Name Stop Condition-Street 2 Street 2 Name Stop Condition-Street 1 PARKWAY PLAZA BV StopSign YORKMONT RD None

Possible Solutions: Remove & Replace Curb Ramp With **Two New Directional Ramps or** Equivalent. Surveyor Notes: N/A PROW/ADA: Not Found, R304.2.2

Total Cost: 3200.00

| Field Measurements/Component Compliance |                        |                       |       |     |                             |      |
|-----------------------------------------|------------------------|-----------------------|-------|-----|-----------------------------|------|
|                                         | Compliance Description |                       | Data  | Com | oliance Description         | Data |
|                                         | N/A                    | Ramp Length (in)      | 59.0  | No  | Ramp Slope (%)              | 12.1 |
|                                         | Yes                    | Ramp Width (in)       | 132.0 | Yes | Ramp XSlope (%)             | 0.1  |
|                                         | N/A                    | Flare Type LT         | N/A   | N/A | Flare Type RT               | N/A  |
|                                         | N/A                    | Flare Slope LT (%)    | N/A   | N/A | Flare Slope RT (%)          | N/A  |
|                                         | N/A                    | Flare Traversable LT? | N/A   | N/A | Flare Traversable RT?       | N/A  |
|                                         | N/A                    | Landing Length (in)   | N/A   | N/A | DWS Provided?               | N/A  |
|                                         | N/A                    | Landing Width (in)    | N/A   | N/A | DWS Contrast?               | N/A  |
|                                         | N/A                    | Landing Slope (%)     | N/A   | N/A | DWS Length (in)             | N/A  |
|                                         | N/A                    | Landing X Slope (%)   | N/A   | N/A | DWS Full Width?             | N/A  |
|                                         | N/A                    | Landing Curb? (Y/N)   | N/A   | N/A | DWS Offset (in)             | N/A  |
|                                         | N/A                    | Shared Landing?       | N/A   |     |                             |      |
|                                         | N/A                    | Gutter Ponding?       | N/A   | N/A | Gutter Slope (%)            | N/A  |
|                                         | N/A                    | Gutter Lip Ht (in)    | N/A   | N/A | Gutter X Slope (%)          | N/A  |
|                                         | N/A                    | Painted X Walk1?      | No    | N/A | Painted X Walk2?            | No   |
|                                         |                        | X Walk 1 Direction    | To E  |     | X Walk 2 Direction          | To N |
|                                         | N/A                    | X Walk 1 Width (in)   | N/A   | N/A | X Walk 2 Width (in)         | N/A  |
|                                         |                        | X Walk 1 Slope (%)    | 1.9   |     | X Walk 2 Slope (%)          | 0.3  |
|                                         |                        | X Walk 1 X Slope (%)  | 0.5   |     | X Walk 2 X Slope (%)        | 0.8  |
|                                         | N/A                    | Ramp inside XWalk1?   | N/A   | N/A | Ramp inside XWalk2?         | N/A  |
|                                         |                        | Road Slope (%)        | 0.5   | N/A | Clear Space?                | N/A  |
|                                         |                        | Road X Slope (%)      | 0.8   | N/A | Clear Space to XWalk (in)   | N/A  |
|                                         | N/A                    | Any Obstructions?     | N/A   | N/A | Storm Grate/Utility Hazard? | N/A  |
|                                         |                        | Obstruction Type      |       |     | Storm Grate/Utility Type    |      |
|                                         |                        |                       | N/A   |     |                             | N/A  |
|                                         |                        |                       |       | Yes | Surface Condition? (G/P)    | Good |
|                                         | COR SEC S              |                       |       | -   |                             |      |