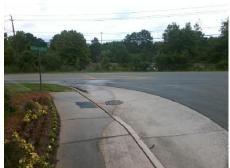

## **Access Compliance Report Public Rights-of-Way** (Curb Ramps)

Intersection ID: 16708 Main Street: PARKWAY PLAZA BV **Cross Street: YORKMONT RD** Location: SW ADA ID: 89692C265CBE Ramp Type: PerpDiag Initial Pass/Fail: Fail **Overall Compliance: No Severity Score:** 25

**Codes/Mitigation Info/Possible Solution** 

Street 1 Name Stop Condition-Street 2 Street 2 Name Stop Condition-Street 1 PARKWAY PLAZA BV StopSign YORKMONT RD None

Possible Solutions: Remove & Replace Curb Ramp With **Two New Directional Ramps or** Equivalent. Surveyor Notes: N/A PROW/ADA: Not Found, R304.2.2

Total Cost: 3200.00

| Field Measurements/Component Compliance |                        |                       |       |     |                             |      |
|-----------------------------------------|------------------------|-----------------------|-------|-----|-----------------------------|------|
|                                         | Compliance Description |                       | Data  | Com | oliance Description         | Data |
|                                         | N/A                    | Ramp Length (in)      | 59.0  | No  | Ramp Slope (%)              | 12.1 |
|                                         | Yes                    | Ramp Width (in)       | 132.0 | Yes | Ramp XSlope (%)             | 0.1  |
|                                         | N/A                    | Flare Type LT         | N/A   | N/A | Flare Type RT               | N/A  |
|                                         | N/A                    | Flare Slope LT (%)    | N/A   | N/A | Flare Slope RT (%)          | N/A  |
|                                         | N/A                    | Flare Traversable LT? | N/A   | N/A | Flare Traversable RT?       | N/A  |
|                                         | N/A                    | Landing Length (in)   | N/A   | N/A | DWS Provided?               | N/A  |
|                                         | N/A                    | Landing Width (in)    | N/A   | N/A | DWS Contrast?               | N/A  |
|                                         | N/A                    | Landing Slope (%)     | N/A   | N/A | DWS Length (in)             | N/A  |
|                                         | N/A                    | Landing X Slope (%)   | N/A   | N/A | DWS Full Width?             | N/A  |
|                                         | N/A                    | Landing Curb? (Y/N)   | N/A   | N/A | DWS Offset (in)             | N/A  |
|                                         | N/A                    | Shared Landing?       | N/A   |     |                             |      |
|                                         | N/A                    | Gutter Ponding?       | N/A   | N/A | Gutter Slope (%)            | N/A  |
|                                         | N/A                    | Gutter Lip Ht (in)    | N/A   | N/A | Gutter X Slope (%)          | N/A  |
|                                         | N/A                    | Painted X Walk1?      | No    | N/A | Painted X Walk2?            | No   |
|                                         |                        | X Walk 1 Direction    | To E  |     | X Walk 2 Direction          | To N |
|                                         | N/A                    | X Walk 1 Width (in)   | N/A   | N/A | X Walk 2 Width (in)         | N/A  |
|                                         |                        | X Walk 1 Slope (%)    | 1.9   |     | X Walk 2 Slope (%)          | 0.3  |
|                                         |                        | X Walk 1 X Slope (%)  | 0.5   |     | X Walk 2 X Slope (%)        | 0.8  |
|                                         | N/A                    | Ramp inside XWalk1?   | N/A   | N/A | Ramp inside XWalk2?         | N/A  |
|                                         |                        | Road Slope (%)        | 0.5   | N/A | Clear Space?                | N/A  |
|                                         |                        | Road X Slope (%)      | 0.8   | N/A | Clear Space to XWalk (in)   | N/A  |
|                                         | N/A                    | Any Obstructions?     | N/A   | N/A | Storm Grate/Utility Hazard? | N/A  |
|                                         |                        | Obstruction Type      |       |     | Storm Grate/Utility Type    |      |
|                                         |                        |                       | N/A   |     |                             | N/A  |
|                                         |                        |                       |       | Yes | Surface Condition? (G/P)    | Good |
|                                         | COR SEC S              |                       |       | -   |                             |      |