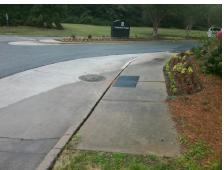

## **Access Compliance Report Public Rights-of-Way** (Curb Ramps)

Intersection ID: 16708 Main Street: PARKWAY PLAZA BV **Cross Street: YORKMONT RD** Location: SW ADA ID: 89692C265CBE Ramp Type: PerpDiag Initial Pass/Fail: Fail **Overall Compliance: No Severity Score:** 25

**Codes/Mitigation Info/Possible Solution** 

Street 1 Name Stop Condition-Street 2 Street 2 Name Stop Condition-Street 1 PARKWAY PLAZA BV StopSign YORKMONT RD None

Possible Solutions: Remove & Replace Curb Ramp With **Two New Directional Ramps or** Equivalent. Surveyor Notes: N/A PROW/ADA: Not Found, R304.2.2

Total Cost: 3200.00

| Field Measurements/Component Compliance |                        |                       |       |     |                             |      |
|-----------------------------------------|------------------------|-----------------------|-------|-----|-----------------------------|------|
|                                         | Compliance Description |                       | Data  | Com | oliance Description         | Data |
|                                         | N/A                    | Ramp Length (in)      | 59.0  | No  | Ramp Slope (%)              | 12.1 |
|                                         | Yes                    | Ramp Width (in)       | 132.0 | Yes | Ramp XSlope (%)             | 0.1  |
|                                         | N/A                    | Flare Type LT         | N/A   | N/A | Flare Type RT               | N/A  |
|                                         | N/A                    | Flare Slope LT (%)    | N/A   | N/A | Flare Slope RT (%)          | N/A  |
|                                         | N/A                    | Flare Traversable LT? | N/A   | N/A | Flare Traversable RT?       | N/A  |
|                                         | N/A                    | Landing Length (in)   | N/A   | N/A | DWS Provided?               | N/A  |
|                                         | N/A                    | Landing Width (in)    | N/A   | N/A | DWS Contrast?               | N/A  |
|                                         | N/A                    | Landing Slope (%)     | N/A   | N/A | DWS Length (in)             | N/A  |
|                                         | N/A                    | Landing X Slope (%)   | N/A   | N/A | DWS Full Width?             | N/A  |
|                                         | N/A                    | Landing Curb? (Y/N)   | N/A   | N/A | DWS Offset (in)             | N/A  |
|                                         | N/A                    | Shared Landing?       | N/A   |     |                             |      |
|                                         | N/A                    | Gutter Ponding?       | N/A   | N/A | Gutter Slope (%)            | N/A  |
|                                         | N/A                    | Gutter Lip Ht (in)    | N/A   | N/A | Gutter X Slope (%)          | N/A  |
|                                         | N/A                    | Painted X Walk1?      | No    | N/A | Painted X Walk2?            | No   |
|                                         |                        | X Walk 1 Direction    | To E  |     | X Walk 2 Direction          | To N |
|                                         | N/A                    | X Walk 1 Width (in)   | N/A   | N/A | X Walk 2 Width (in)         | N/A  |
|                                         |                        | X Walk 1 Slope (%)    | 1.9   |     | X Walk 2 Slope (%)          | 0.3  |
|                                         |                        | X Walk 1 X Slope (%)  | 0.5   |     | X Walk 2 X Slope (%)        | 0.8  |
|                                         | N/A                    | Ramp inside XWalk1?   | N/A   | N/A | Ramp inside XWalk2?         | N/A  |
|                                         |                        | Road Slope (%)        | 0.5   | N/A | Clear Space?                | N/A  |
|                                         |                        | Road X Slope (%)      | 0.8   | N/A | Clear Space to XWalk (in)   | N/A  |
|                                         | N/A                    | Any Obstructions?     | N/A   | N/A | Storm Grate/Utility Hazard? | N/A  |
|                                         |                        | Obstruction Type      |       |     | Storm Grate/Utility Type    |      |
|                                         |                        |                       | N/A   |     |                             | N/A  |
|                                         |                        |                       |       | Yes | Surface Condition? (G/P)    | Good |
|                                         | COR SEC S              |                       |       | -   |                             |      |