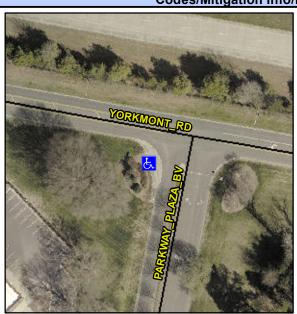

## **Access Compliance Report Public Rights-of-Way** (Curb Ramps)

Intersection ID: 16708 Main Street: PARKWAY PLAZA BV **Cross Street: YORKMONT RD** Location: SW ADA ID: 89692C265CBE Ramp Type: PerpDiag Initial Pass/Fail: Fail **Overall Compliance: No Severity Score:** 25