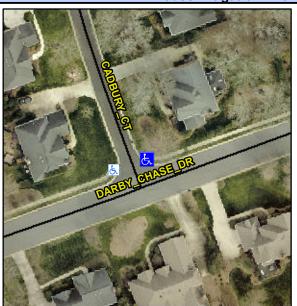

## Access Compliance Report Public Rights-of-Way (Curb Ramps)

Intersection ID: 28226Main Street: CADBURY\_CTCross Street: DARBY\_CHASE\_DRLocation:NEADA ID: 8969B134880FRamp Type: PerpInitial Pass/Fail: FailOverall Compliance: NoSeverity Score:10

## Field Measurements/Component Compliance

Street 1 Name
CADBURY CT
Stop Condition-Street 2
StopSign
Street 2 Name
N/A
Stop Condition-Street 1
N/A

| Possible Solutions:           | 9 |  |
|-------------------------------|---|--|
| Remove & Replace Entire Ramp. |   |  |
|                               | N |  |
|                               | N |  |
|                               | N |  |
|                               | N |  |
|                               | N |  |
| Surveyor Notes:               | N |  |
| N/A                           | N |  |
|                               | N |  |
|                               | N |  |
|                               | N |  |
| PROW/ADA:                     | N |  |
| Not Found, R304.5.1, R304.5.3 | N |  |
|                               | N |  |
|                               | N |  |
|                               | N |  |