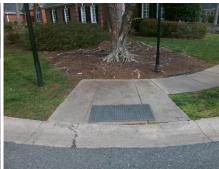

| 1.2 |
|-----|
|     |
|     |
|     |

Total Cost:

1850.00

| Comp | liance Description    | Data  | Comp | liance         | Description             | Data |
|------|-----------------------|-------|------|----------------|-------------------------|------|
| N/A  | Ramp Length (in)      | 48.0  | Yes  | Ramp Slope (%) |                         | 7.1  |
| No   | Ramp Width (in)       | 43.0  | No   | Ramp           | 2.1                     |      |
| N/A  | Flare Type LT         | N/A   | N/A  | Flare          | N/A                     |      |
| N/A  | Flare Slope LT (%)    | N/A   | N/A  | Flare          | Slope RT (%)            | N/A  |
| N/A  | Flare Traversable LT? | N/A   | N/A  | Flare          | Traversable RT?         | N/A  |
| N/A  | Landing Length (in)   | N/A   | N/A  | DWS            | Provided?               | N/A  |
| N/A  | Landing Width (in)    | N/A   | N/A  | DWS            | Contrast?               | N/A  |
| N/A  | Landing Slope (%)     | N/A   | N/A  | DWS            | Length (in)             | N/A  |
| N/A  | Landing X Slope (%)   | N/A   | N/A  | DWS            | Full Width?             | N/A  |
| N/A  | Landing Curb? (Y/N)   | N/A   | N/A  | DWS            | Offset (in)             | N/A  |
| N/A  | Shared Landing?       | N/A   |      |                |                         |      |
| N/A  | Gutter Ponding?       | N/A   | N/A  | Gutte          | r Slope (%)             | N/A  |
| N/A  | Gutter Lip Ht (in)    | 0.5   | N/A  | Gutte          | r X Slope (%)           | N/A  |
| N/A  | Painted X Walk1?      | No    | N/A  | Paint          | ed X Walk2?             | N/A  |
|      | X Walk 1 Direction    | To SW |      | X Wa           | lk 2 Direction          | N/A  |
| N/A  | X Walk 1 Width (in)   | N/A   | N/A  | X Wa           | lk 2 Width (in)         | N/A  |
|      | X Walk 1 Slope (%)    | 0.3   |      | X Wa           | lk 2 Slope (%)          | N/A  |
|      | X Walk 1 X Slope (%)  | 2.3   |      | X Wa           | lk 2 X Slope (%)        | N/A  |
| N/A  | Ramp inside XWalk1?   | N/A   | N/A  | Ram            | inside XWalk2?          | N/A  |
|      | Road Slope (%)        | N/A   | N/A  | Clear          | Space?                  | N/A  |
|      | Road X Slope (%)      | N/A   | N/A  | Clear          | Space to XWalk (in)     | N/A  |
| N/A  | Any Obstructions?     | N/A   | N/A  | Storn          | n Grate/Utility Hazard? | N/A  |
|      | Obstruction Type      |       |      | Storn          | n Grate/Utility Type    |      |
|      |                       | N/A   |      |                |                         | N/A  |
|      |                       |       | Yes  | Surfa          | ce Condition? (G/P)     | Good |
|      |                       |       |      |                |                         |      |