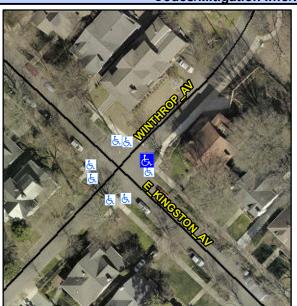

## **Access Compliance Report Public Rights-of-Way** (Curb Ramps)

Data

N/A

0.0

0.0

N/A

0.0

Intersection ID: 14366 Main Street: E KINGSTON AV **Cross Street: WINTHROP AV** Location: **Overall Compliance: No** ADA ID: 896F70A0B28B Ramp Type: Directional1 Initial Pass/Fail: Fail Severity Score: 26.25