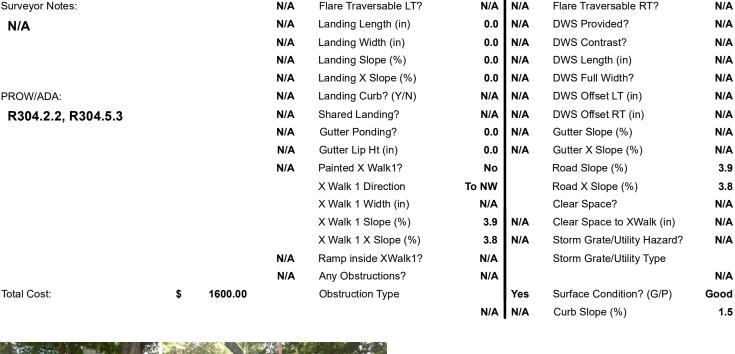

4.6

N/A

N/A

WINTHROP AV Street 1 Name Stop Condition-Street 1 StopSign N/A Street 2 Name Stop Condition-Street 2 N/A

Compliance Description Possible Solutions: N/A Remove & Replace Entire Ramp. Yes No No N/A N/A Surveyor Notes: N/A N/A PROW/ADA: R304.2.2, R304.5.3