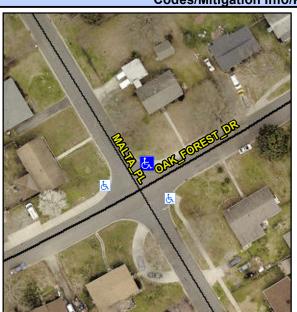

## Access Compliance Report Public Rights-of-Way (Curb Ramps)

Intersection ID: 11049 Main Street: MALTA\_PL Cross Street: OAK\_FOREST\_DR Location: N

ADA ID: 89810C329683 Ramp Type: ParaDiag Initial Pass/Fail: Fail Overall Compliance: No Severity Score: 26.25

## Field Measurements/Component Compliance

Street 1 Name
Stop Condition-Street 1
Street 2 Name
Stop Condition-Street 2

MALTA PL StopSign OAK FOREST RD None Possible Solutions:

Remove & Replace Curb Ramp With
Two New Directional Ramps or
Equivalent.