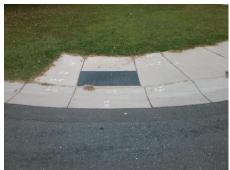

## Field Measurements/Component Compliance

Street 1 Name
Stop Condition-Street 1
Street 2 Name
Stop Condition-Street 2

MALTA PL StopSign OAK FOREST RD None Possible Solutions:

Remove & Replace Curb Ramp With
Two New Directional Ramps or
Equivalent.

Surveyor Notes:

LT RP < 5%

PROW/ADA:

R304.5.3, R304.3.2

Total Cost: \$ 3200.00

| Compliance Description Data |                      |       | Compliance Description Data |                             |       |
|-----------------------------|----------------------|-------|-----------------------------|-----------------------------|-------|
| N/A                         | Ramp Length LT (in)  | 25.5  | N/A                         | Ramp Length RT (in)         | 27.0  |
| Yes                         | Ramp Width LT (in)   | 60.0  | Yes                         | Ramp Width RT (in)          | 60.0  |
| Yes                         | Ramp Slope LT (%)    | 0.8   | No                          | Ramp Slope RT (%)           | 12.3  |
| No                          | Ramp XSlope LT (%)   | 3.4   | No                          | Ramp XSlope RT (%)          | 4.2   |
| N/A                         | Landing Length (in)  | N/A   | N/A                         | DWS Provided?               | N/A   |
| N/A                         | Landing Width (in)   | N/A   | N/A                         | DWS Contrast?               | N/A   |
| N/A                         | Landing Slope (%)    | N/A   | N/A                         | DWS Length (in)             | N/A   |
| N/A                         | Landing X Slope (%)  | N/A   | N/A                         | DWS Full Width?             | N/A   |
| N/A                         | Landing Curb? (Y/N)  | N/A   | N/A                         | DWS Offset (in)             | N/A   |
| N/A                         | Shared Landing?      | N/A   |                             |                             |       |
| N/A                         | Gutter Ponding?      | N/A   | N/A                         | Gutter Slope (%)            | N/A   |
| N/A                         | Gutter Lip Ht (in)   | N/A   | N/A                         | Gutter X Slope (%)          | N/A   |
| N/A                         | Painted X Walk1?     | No    | N/A                         | Painted X Walk2?            | No    |
|                             | X Walk 1 Direction   | To SW |                             | X Walk 2 Direction          | To SE |
| N/A                         | X Walk 1 Width (in)  | N/A   | N/A                         | X Walk 2 Width (in)         | N/A   |
|                             | X Walk 1 Slope (%)   | 1.4   |                             | X Walk 2 Slope (%)          | 0.3   |
|                             | X Walk 1 X Slope (%) | 1.3   |                             | X Walk 2 X Slope (%)        | 1.2   |
| N/A                         | Ramp inside XWalk1?  | N/A   | N/A                         | Ramp inside XWalk2?         | N/A   |
|                             | Road Slope (%)       | 2.9   | N/A                         | Clear Space?                | N/A   |
|                             | Road X Slope (%)     | 2.7   | N/A                         | Clear Space to XWalk (in)   | N/A   |
| N/A                         | Any Obstructions?    | N/A   | N/A                         | Storm Grate/Utility Hazard? | N/A   |
|                             | Obstruction Type     |       |                             | Storm Grate/Utility Type    |       |
|                             |                      | N/A   |                             |                             | N/A   |
|                             |                      |       | Yes                         | Surface Condition? (G/P)    | Good  |
|                             |                      |       | N/A                         | Curb Slope (%)              | 7.9   |
|                             |                      |       |                             |                             |       |