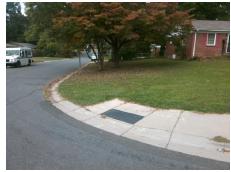

## Field Measurements/Component Compliance

Street 1 Name
Stop Condition-Street 1
Street 2 Name
Stop Condition-Street 2

MALTA PL StopSign OAK FOREST RD None Possible Solutions:

Remove & Replace Curb Ramp With
Two New Directional Ramps or
Equivalent.

Surveyor Notes:

LT RP < 5%

PROW/ADA:

R304.5.3, R304.3.2

Total Cost: \$ 3200.00

| Compliance Description Data |                      |       | Compliance Description Data |                             |       |
|-----------------------------|----------------------|-------|-----------------------------|-----------------------------|-------|
| N/A                         | Ramp Length LT (in)  | 25.5  | N/A                         | Ramp Length RT (in)         | 27.0  |
| Yes                         | Ramp Width LT (in)   | 60.0  | Yes                         | Ramp Width RT (in)          | 60.0  |
| Yes                         | Ramp Slope LT (%)    | 0.8   | No                          | Ramp Slope RT (%)           | 12.3  |
| No                          | Ramp XSlope LT (%)   | 3.4   | No                          | Ramp XSlope RT (%)          | 4.2   |
| N/A                         | Landing Length (in)  | N/A   | N/A                         | DWS Provided?               | N/A   |
| N/A                         | Landing Width (in)   | N/A   | N/A                         | DWS Contrast?               | N/A   |
| N/A                         | Landing Slope (%)    | N/A   | N/A                         | DWS Length (in)             | N/A   |
| N/A                         | Landing X Slope (%)  | N/A   | N/A                         | DWS Full Width?             | N/A   |
| N/A                         | Landing Curb? (Y/N)  | N/A   | N/A                         | DWS Offset (in)             | N/A   |
| N/A                         | Shared Landing?      | N/A   |                             |                             |       |
| N/A                         | Gutter Ponding?      | N/A   | N/A                         | Gutter Slope (%)            | N/A   |
| N/A                         | Gutter Lip Ht (in)   | N/A   | N/A                         | Gutter X Slope (%)          | N/A   |
| N/A                         | Painted X Walk1?     | No    | N/A                         | Painted X Walk2?            | No    |
|                             | X Walk 1 Direction   | To SW |                             | X Walk 2 Direction          | To SE |
| N/A                         | X Walk 1 Width (in)  | N/A   | N/A                         | X Walk 2 Width (in)         | N/A   |
|                             | X Walk 1 Slope (%)   | 1.4   |                             | X Walk 2 Slope (%)          | 0.3   |
|                             | X Walk 1 X Slope (%) | 1.3   |                             | X Walk 2 X Slope (%)        | 1.2   |
| N/A                         | Ramp inside XWalk1?  | N/A   | N/A                         | Ramp inside XWalk2?         | N/A   |
|                             | Road Slope (%)       | 2.9   | N/A                         | Clear Space?                | N/A   |
|                             | Road X Slope (%)     | 2.7   | N/A                         | Clear Space to XWalk (in)   | N/A   |
| N/A                         | Any Obstructions?    | N/A   | N/A                         | Storm Grate/Utility Hazard? | N/A   |
|                             | Obstruction Type     |       |                             | Storm Grate/Utility Type    |       |
|                             |                      | N/A   |                             |                             | N/A   |
|                             |                      |       | Yes                         | Surface Condition? (G/P)    | Good  |
|                             |                      |       | N/A                         | Curb Slope (%)              | 7.9   |
|                             |                      |       |                             |                             |       |