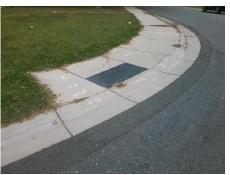

## Field Measurements/Component Compliance

Street 1 Name
Stop Condition-Street 1
Street 2 Name
Stop Condition-Street 2

MALTA PL StopSign OAK FOREST RD None Possible Solutions:

Remove & Replace Curb Ramp With
Two New Directional Ramps or
Equivalent.

Surveyor Notes:

LT RP < 5%

PROW/ADA:

R304.5.3, R304.3.2

Total Cost: \$ 3200.00

| Compliance Description Data |                      |       | Compliance Description Data |                             |       |
|-----------------------------|----------------------|-------|-----------------------------|-----------------------------|-------|
| N/A                         | Ramp Length LT (in)  | 25.5  | N/A                         | Ramp Length RT (in)         | 27.0  |
| Yes                         | Ramp Width LT (in)   | 60.0  | Yes                         | Ramp Width RT (in)          | 60.0  |
| Yes                         | Ramp Slope LT (%)    | 0.8   | No                          | Ramp Slope RT (%)           | 12.3  |
| No                          | Ramp XSlope LT (%)   | 3.4   | No                          | Ramp XSlope RT (%)          | 4.2   |
| N/A                         | Landing Length (in)  | N/A   | N/A                         | DWS Provided?               | N/A   |
| N/A                         | Landing Width (in)   | N/A   | N/A                         | DWS Contrast?               | N/A   |
| N/A                         | Landing Slope (%)    | N/A   | N/A                         | DWS Length (in)             | N/A   |
| N/A                         | Landing X Slope (%)  | N/A   | N/A                         | DWS Full Width?             | N/A   |
| N/A                         | Landing Curb? (Y/N)  | N/A   | N/A                         | DWS Offset (in)             | N/A   |
| N/A                         | Shared Landing?      | N/A   |                             |                             |       |
| N/A                         | Gutter Ponding?      | N/A   | N/A                         | Gutter Slope (%)            | N/A   |
| N/A                         | Gutter Lip Ht (in)   | N/A   | N/A                         | Gutter X Slope (%)          | N/A   |
| N/A                         | Painted X Walk1?     | No    | N/A                         | Painted X Walk2?            | No    |
|                             | X Walk 1 Direction   | To SW |                             | X Walk 2 Direction          | To SE |
| N/A                         | X Walk 1 Width (in)  | N/A   | N/A                         | X Walk 2 Width (in)         | N/A   |
|                             | X Walk 1 Slope (%)   | 1.4   |                             | X Walk 2 Slope (%)          | 0.3   |
|                             | X Walk 1 X Slope (%) | 1.3   |                             | X Walk 2 X Slope (%)        | 1.2   |
| N/A                         | Ramp inside XWalk1?  | N/A   | N/A                         | Ramp inside XWalk2?         | N/A   |
|                             | Road Slope (%)       | 2.9   | N/A                         | Clear Space?                | N/A   |
|                             | Road X Slope (%)     | 2.7   | N/A                         | Clear Space to XWalk (in)   | N/A   |
| N/A                         | Any Obstructions?    | N/A   | N/A                         | Storm Grate/Utility Hazard? | N/A   |
|                             | Obstruction Type     |       |                             | Storm Grate/Utility Type    |       |
|                             |                      | N/A   |                             |                             | N/A   |
|                             |                      |       | Yes                         | Surface Condition? (G/P)    | Good  |
|                             |                      |       | N/A                         | Curb Slope (%)              | 7.9   |
|                             |                      |       |                             |                             |       |