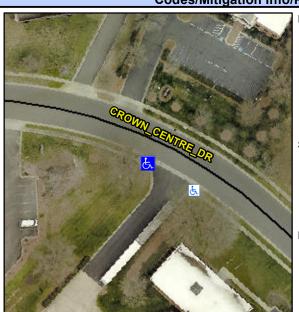

## **Access Compliance Report Public Rights-of-Way** (Curb Ramps)

Intersection ID: 10024487 Main Street: CROWN\_CENTRE\_DR **Cross Street: N/A** Location: W ADA ID: 898147DA12D4 Ramp Type: PerpDiag Initial Pass/Fail: Fail **Overall Compliance: No Severity Score:** 10

**Codes/Mitigation Info/Possible Solution** 

Street 1 Name **ENTRANCE** Stop Condition-Street 2 None Street 2 Name **CROWN CENTRE DR** Stop Condition-Street 1 None

Possible Solutions: **Remove & Replace Curb Ramp With** Two New Directional Ramps or Equivalent. Surveyor Notes: N/A PROW/ADA: Not Found, R304.5.1, R304.5.3