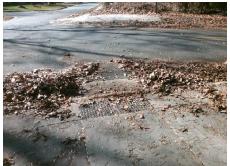

Total Cost: 1850.00

| Field Measurements/Component Compliance |                       |      |       |                             |      |  |  |  |
|-----------------------------------------|-----------------------|------|-------|-----------------------------|------|--|--|--|
| Compl                                   | iance Description     | Data | Compl | iance Description           | Data |  |  |  |
| N/A                                     | Ramp Length (in)      | 27.0 | No    | Ramp Slope (%)              | 8.5  |  |  |  |
| No                                      | Ramp Width (in)       | 47.0 | No    | Ramp XSlope (%)             | 6.4  |  |  |  |
| N/A                                     | Flare Type LT         | N/A  | N/A   | Flare Type RT               | N/A  |  |  |  |
| N/A                                     | Flare Slope LT (%)    | N/A  | N/A   | Flare Slope RT (%)          | N/A  |  |  |  |
| N/A                                     | Flare Traversable LT? | N/A  | N/A   | Flare Traversable RT?       | N/A  |  |  |  |
| N/A                                     | Landing Length (in)   | N/A  | N/A   | DWS Provided?               | N/A  |  |  |  |
| N/A                                     | Landing Width (in)    | N/A  | N/A   | DWS Contrast?               | N/A  |  |  |  |
| N/A                                     | Landing Slope (%)     | N/A  | N/A   | DWS Length (in)             | N/A  |  |  |  |
| N/A                                     | Landing X Slope (%)   | N/A  | N/A   | DWS Full Width?             | N/A  |  |  |  |
| N/A                                     | Landing Curb? (Y/N)   | N/A  | N/A   | DWS Offset (in)             | N/A  |  |  |  |
| N/A                                     | Shared Landing?       | N/A  |       |                             |      |  |  |  |
| N/A                                     | Gutter Ponding?       | N/A  | N/A   | Gutter Slope (%)            | N/A  |  |  |  |
| N/A                                     | Gutter Lip Ht (in)    | N/A  | N/A   | Gutter X Slope (%)          | N/A  |  |  |  |
| N/A                                     | Painted X Walk1?      | No   | N/A   | Painted X Walk2?            | N/A  |  |  |  |
|                                         | X Walk 1 Direction    | To W |       | X Walk 2 Direction          | N/A  |  |  |  |
| N/A                                     | X Walk 1 Width (in)   | N/A  | N/A   | X Walk 2 Width (in)         | N/A  |  |  |  |
|                                         | X Walk 1 Slope (%)    | 0.9  |       | X Walk 2 Slope (%)          | N/A  |  |  |  |
|                                         | X Walk 1 X Slope (%)  | 5.6  |       | X Walk 2 X Slope (%)        | N/A  |  |  |  |
| N/A                                     | Ramp inside XWalk1?   | N/A  | N/A   | Ramp inside XWalk2?         | N/A  |  |  |  |
|                                         | Road Slope (%)        | N/A  | N/A   | Clear Space?                | N/A  |  |  |  |
|                                         | Road X Slope (%)      | N/A  | N/A   | Clear Space to XWalk (in)   | N/A  |  |  |  |
| N/A                                     | Any Obstructions?     | N/A  | N/A   | Storm Grate/Utility Hazard? | N/A  |  |  |  |
|                                         | Obstruction Type      |      |       | Storm Grate/Utility Type    |      |  |  |  |
|                                         |                       | N/A  |       |                             | N/A  |  |  |  |
|                                         |                       |      | Yes   | Surface Condition? (G/P)    | Good |  |  |  |
|                                         |                       |      |       |                             |      |  |  |  |