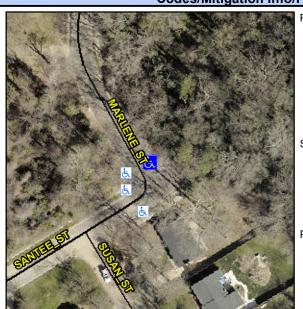

## **Access Compliance Report Public Rights-of-Way** (Curb Ramps)

Intersection ID: 10031200 Main Street: MARLENE\_ST Cross Street: N/A Location:

ADA ID: 898B71B26FB8 Ramp Type: Perp Initial Pass/Fail: Fail **Overall Compliance: No** Severity Score: 33.75

## **Codes/Mitigation Info/Possible Solution**

**MARLENE ST** Street 1 Name Stop Condition-Street 2 None Street 2 Name N/A Stop Condition-Street 1 N/A

| Possible Solutions:            | _ |  |  |  |  |
|--------------------------------|---|--|--|--|--|
| Remove & Replace Entire Ramp.  |   |  |  |  |  |
|                                |   |  |  |  |  |
|                                |   |  |  |  |  |
|                                |   |  |  |  |  |
|                                |   |  |  |  |  |
| Surveyor Notes:                |   |  |  |  |  |
| N/A                            |   |  |  |  |  |
|                                |   |  |  |  |  |
|                                |   |  |  |  |  |
|                                |   |  |  |  |  |
| PROW/ADA:                      |   |  |  |  |  |
| Not Found, R304.5.1, R304.2.2, | - |  |  |  |  |
| R304.5.3                       |   |  |  |  |  |
|                                |   |  |  |  |  |
|                                |   |  |  |  |  |
|                                |   |  |  |  |  |