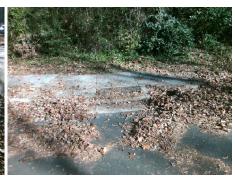

Total Cost: 1850.00

| Field Measurements/Component Compliance |                       |      |       |                             |      |  |  |  |
|-----------------------------------------|-----------------------|------|-------|-----------------------------|------|--|--|--|
| Compl                                   | iance Description     | Data | Compl | iance Description           | Data |  |  |  |
| N/A                                     | Ramp Length (in)      | 27.0 | No    | Ramp Slope (%)              | 8.5  |  |  |  |
| No                                      | Ramp Width (in)       | 47.0 | No    | Ramp XSlope (%)             | 6.4  |  |  |  |
| N/A                                     | Flare Type LT         | N/A  | N/A   | Flare Type RT               | N/A  |  |  |  |
| N/A                                     | Flare Slope LT (%)    | N/A  | N/A   | Flare Slope RT (%)          | N/A  |  |  |  |
| N/A                                     | Flare Traversable LT? | N/A  | N/A   | Flare Traversable RT?       | N/A  |  |  |  |
| N/A                                     | Landing Length (in)   | N/A  | N/A   | DWS Provided?               | N/A  |  |  |  |
| N/A                                     | Landing Width (in)    | N/A  | N/A   | DWS Contrast?               | N/A  |  |  |  |
| N/A                                     | Landing Slope (%)     | N/A  | N/A   | DWS Length (in)             | N/A  |  |  |  |
| N/A                                     | Landing X Slope (%)   | N/A  | N/A   | DWS Full Width?             | N/A  |  |  |  |
| N/A                                     | Landing Curb? (Y/N)   | N/A  | N/A   | DWS Offset (in)             | N/A  |  |  |  |
| N/A                                     | Shared Landing?       | N/A  |       |                             |      |  |  |  |
| N/A                                     | Gutter Ponding?       | N/A  | N/A   | Gutter Slope (%)            | N/A  |  |  |  |
| N/A                                     | Gutter Lip Ht (in)    | N/A  | N/A   | Gutter X Slope (%)          | N/A  |  |  |  |
| N/A                                     | Painted X Walk1?      | No   | N/A   | Painted X Walk2?            | N/A  |  |  |  |
|                                         | X Walk 1 Direction    | To W |       | X Walk 2 Direction          | N/A  |  |  |  |
| N/A                                     | X Walk 1 Width (in)   | N/A  | N/A   | X Walk 2 Width (in)         | N/A  |  |  |  |
|                                         | X Walk 1 Slope (%)    | 0.9  |       | X Walk 2 Slope (%)          | N/A  |  |  |  |
|                                         | X Walk 1 X Slope (%)  | 5.6  |       | X Walk 2 X Slope (%)        | N/A  |  |  |  |
| N/A                                     | Ramp inside XWalk1?   | N/A  | N/A   | Ramp inside XWalk2?         | N/A  |  |  |  |
|                                         | Road Slope (%)        | N/A  | N/A   | Clear Space?                | N/A  |  |  |  |
|                                         | Road X Slope (%)      | N/A  | N/A   | Clear Space to XWalk (in)   | N/A  |  |  |  |
| N/A                                     | Any Obstructions?     | N/A  | N/A   | Storm Grate/Utility Hazard? | N/A  |  |  |  |
|                                         | Obstruction Type      |      |       | Storm Grate/Utility Type    |      |  |  |  |
|                                         |                       | N/A  |       |                             | N/A  |  |  |  |
|                                         |                       |      | Yes   | Surface Condition? (G/P)    | Good |  |  |  |
|                                         |                       |      |       |                             |      |  |  |  |