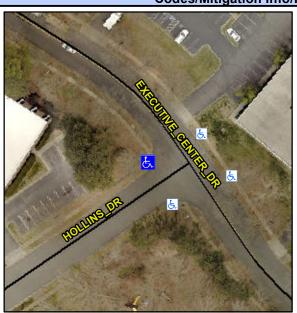

## **Access Compliance Report Public Rights-of-Way** (Curb Ramps)

Intersection ID: 15543 Main Street: EXECUTIVE CENTER DR **Cross Street: HOLLINS DR** Location: NW **ADA ID: 898C25CBAB2D** Ramp Type: PerpDiag Initial Pass/Fail: Fail **Overall Compliance: No** Severity Score: 33.75

**Codes/Mitigation Info/Possible Solution** 

None

**HOLLNS DR** Street 1 Name Stop Condition-Street 2 StopSign Street 2 Name **EXECUTIVE CENTER DR** Stop Condition-Street 1

Possible Solutions: **Remove & Replace Curb Ramp With** Two New Directional Ramps or Equivalent. Surveyor Notes: N/A PROW/ADA: Not Found, R304.5.1, R304.2.2