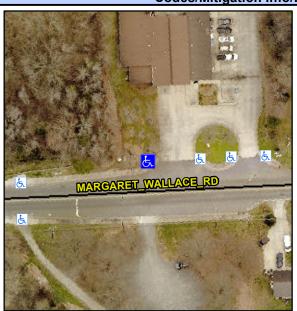

## **Access Compliance Report Public Rights-of-Way** (Curb Ramps)

Intersection ID: 10031127 Main Street: MARGARET WALLACE RD Cross Street: N/A Location: NE

Initial Pass/Fail: Fail **Overall Compliance: No** Severity Score: 48.75 ADA ID: 898CF71108FF Ramp Type: PerpDiag

## Field Measurements/Component Compliance

MARGARET WALLACE RD Street 1 Name Stop Condition-Street 2 None **ENTRANCE** Street 2 Name Stop Condition-Street 1 None Possible Solutions: Remove & Replace Curb Ramp With Two New Directional Ramps or Equivalent. Surveyor Notes: N/A PROW/ADA: Not Found, R304.5.1, R304.2.2