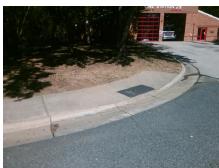

## Field Measurements/Component Compliance

MARGARET WALLACE RD Street 1 Name Stop Condition-Street 2 None **ENTRANCE** Street 2 Name Stop Condition-Street 1 None Possible Solutions: Remove & Replace Curb Ramp With Two New Directional Ramps or Equivalent. Surveyor Notes: N/A PROW/ADA: Not Found, R304.5.1, R304.2.2

Total Cost: 3200.00

N/A N/A

Compliance Description Data Compliance Description Data No N/A Ramp Length (in) 60.0 Ramp Slope (%) 10.0 Yes Ramp XSlope (%) No Ramp Width (in) 24.0 2.7 N/A N/A Flare Type LT N/A Flare Type RT N/A N/A N/A N/A Flare Slope RT (%) N/A Flare Slope LT (%) Flare Traversable LT? N/A N/A Flare Traversable RT? N/A N/A N/A **DWS Provided?** N/A Landing Length (in) Landing Width (in) N/A N/A **DWS Contrast?** N/A N/A N/A Landing Slope (%) DWS Length (in) N/A Landing X Slope (%) N/A N/A DWS Full Width? N/A Landing Curb? (Y/N) N/A N/A DWS Offset (in) N/A N/A Shared Landing? **Gutter Ponding?** N/A N/A Gutter Slope (%) N/A Gutter Lip Ht (in) N/A N/A Gutter X Slope (%) N/A Painted X Walk1? No N/A Painted X Walk2? No X Walk 1 Direction To S X Walk 2 Direction To W N/A X Walk 2 Width (in) X Walk 1 Width (in) N/A X Walk 1 Slope (%) 0.8 X Walk 2 Slope (%) 3.1 X Walk 1 X Slope (%) 1.3 X Walk 2 X Slope (%) 8.0 N/A N/A Ramp inside XWalk2? N/A Ramp inside XWalk1? Road Slope (%) 3.2 N/A Clear Space? N/A N/A Road X Slope (%) 0.1 Clear Space to XWalk (in) N/A N/A N/A Any Obstructions? Storm Grate/Utility Hazard? N/A **Obstruction Type** Storm Grate/Utility Type N/A N/A Yes Surface Condition? (G/P) Good