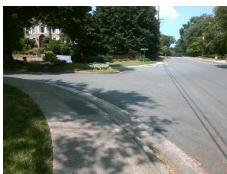

## Field Measurements/Component Compliance

Street 1 Name
Stop Condition-Street 2
Street 2 Name
Stop Condition-Street 1

SUMMERLAKE RD None SHARON VIEW RD StopSign Possible Solutions:

Remove & Replace Curb Ramp With Two New Directional Ramps or Equivalent.

Surveyor Notes:

N/A

PROW/ADA:

R304.2.2, R304.5.3

Total Cost: \$ 3200.00

| Compliance Description Date |                       | Data  | Compliance Description |                             | Data  |
|-----------------------------|-----------------------|-------|------------------------|-----------------------------|-------|
| N/A                         | Ramp Length (in)      | 60.5  | No                     | Ramp Slope (%)              | 10.7  |
| Yes                         | Ramp Width (in)       | 48.0  | No                     | Ramp XSlope (%)             | 8.7   |
| N/A                         | Flare Type LT         | N/A   | N/A                    | Flare Type RT               | N/A   |
| N/A                         | Flare Slope LT (%)    | N/A   | N/A                    | Flare Slope RT (%)          | N/A   |
| N/A                         | Flare Traversable LT? | N/A   | N/A                    | Flare Traversable RT?       | N/A   |
| N/A                         | Landing Length (in)   | N/A   | N/A                    | DWS Provided?               | N/A   |
| N/A                         | Landing Width (in)    | N/A   | N/A                    | DWS Contrast?               | N/A   |
| N/A                         | Landing Slope (%)     | N/A   | N/A                    | DWS Length (in)             | N/A   |
| N/A                         | Landing X Slope (%)   | N/A   | N/A                    | DWS Full Width?             | N/A   |
| N/A                         | Landing Curb? (Y/N)   | N/A   | N/A                    | DWS Offset (in)             | N/A   |
| N/A                         | Shared Landing?       | N/A   |                        |                             |       |
| N/A                         | Gutter Ponding?       | N/A   | N/A                    | Gutter Slope (%)            | N/A   |
| N/A                         | Gutter Lip Ht (in)    | N/A   | N/A                    | Gutter X Slope (%)          | N/A   |
| N/A                         | Painted X Walk1?      | No    | N/A                    | Painted X Walk2?            | No    |
|                             | X Walk 1 Direction    | To NE |                        | X Walk 2 Direction          | To NW |
| N/A                         | X Walk 1 Width (in)   | N/A   | N/A                    | X Walk 2 Width (in)         | N/A   |
|                             | X Walk 1 Slope (%)    | 1.3   |                        | X Walk 2 Slope (%)          | 7.2   |
|                             | X Walk 1 X Slope (%)  | 6.8   |                        | X Walk 2 X Slope (%)        | 1.8   |
| N/A                         | Ramp inside XWalk1?   | N/A   | N/A                    | Ramp inside XWalk2?         | N/A   |
|                             | Road Slope (%)        | 6.9   | N/A                    | Clear Space?                | N/A   |
|                             | Road X Slope (%)      | 2.0   | N/A                    | Clear Space to XWalk (in)   | N/A   |
| N/A                         | Any Obstructions?     | N/A   | N/A                    | Storm Grate/Utility Hazard? | N/A   |
|                             | Obstruction Type      |       | l                      | Storm Grate/Utility Type    |       |
|                             |                       | N/A   |                        |                             | N/A   |
|                             |                       |       | Yes                    | Surface Condition? (G/P)    | Good  |