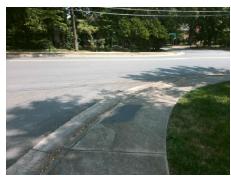

## Field Measurements/Component Compliance

Street 1 Name
Stop Condition-Street 2
Street 2 Name
Stop Condition-Street 1

SUMMERLAKE RD None SHARON VIEW RD StopSign Possible Solutions:

Remove & Replace Curb Ramp With Two New Directional Ramps or Equivalent.

Surveyor Notes:

N/A

PROW/ADA:

R304.2.2, R304.5.3

Total Cost: \$ 3200.00

| Compliance Description Date |                       | Data  | Compliance Description |                             | Data  |
|-----------------------------|-----------------------|-------|------------------------|-----------------------------|-------|
| N/A                         | Ramp Length (in)      | 60.5  | No                     | Ramp Slope (%)              | 10.7  |
| Yes                         | Ramp Width (in)       | 48.0  | No                     | Ramp XSlope (%)             | 8.7   |
| N/A                         | Flare Type LT         | N/A   | N/A                    | Flare Type RT               | N/A   |
| N/A                         | Flare Slope LT (%)    | N/A   | N/A                    | Flare Slope RT (%)          | N/A   |
| N/A                         | Flare Traversable LT? | N/A   | N/A                    | Flare Traversable RT?       | N/A   |
| N/A                         | Landing Length (in)   | N/A   | N/A                    | DWS Provided?               | N/A   |
| N/A                         | Landing Width (in)    | N/A   | N/A                    | DWS Contrast?               | N/A   |
| N/A                         | Landing Slope (%)     | N/A   | N/A                    | DWS Length (in)             | N/A   |
| N/A                         | Landing X Slope (%)   | N/A   | N/A                    | DWS Full Width?             | N/A   |
| N/A                         | Landing Curb? (Y/N)   | N/A   | N/A                    | DWS Offset (in)             | N/A   |
| N/A                         | Shared Landing?       | N/A   |                        |                             |       |
| N/A                         | Gutter Ponding?       | N/A   | N/A                    | Gutter Slope (%)            | N/A   |
| N/A                         | Gutter Lip Ht (in)    | N/A   | N/A                    | Gutter X Slope (%)          | N/A   |
| N/A                         | Painted X Walk1?      | No    | N/A                    | Painted X Walk2?            | No    |
|                             | X Walk 1 Direction    | To NE |                        | X Walk 2 Direction          | To NW |
| N/A                         | X Walk 1 Width (in)   | N/A   | N/A                    | X Walk 2 Width (in)         | N/A   |
|                             | X Walk 1 Slope (%)    | 1.3   |                        | X Walk 2 Slope (%)          | 7.2   |
|                             | X Walk 1 X Slope (%)  | 6.8   |                        | X Walk 2 X Slope (%)        | 1.8   |
| N/A                         | Ramp inside XWalk1?   | N/A   | N/A                    | Ramp inside XWalk2?         | N/A   |
|                             | Road Slope (%)        | 6.9   | N/A                    | Clear Space?                | N/A   |
|                             | Road X Slope (%)      | 2.0   | N/A                    | Clear Space to XWalk (in)   | N/A   |
| N/A                         | Any Obstructions?     | N/A   | N/A                    | Storm Grate/Utility Hazard? | N/A   |
|                             | Obstruction Type      |       | l                      | Storm Grate/Utility Type    |       |
|                             |                       | N/A   |                        |                             | N/A   |
|                             |                       |       | Yes                    | Surface Condition? (G/P)    | Good  |