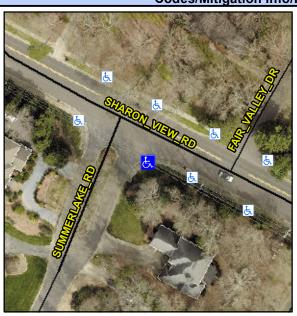

## Access Compliance Report Public Rights-of-Way (Curb Ramps)

Intersection ID: 22374 Main Street: SHARON\_VIEW\_RD Cross Street: SUMMERLAKE\_RD Location: SE

ADA ID: 8990B05B770F Ramp Type: PerpDiag Initial Pass/Fail: Fail Overall Compliance: No Severity Score: 37.5