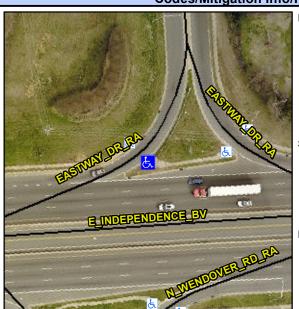

## Access Compliance Report Public Rights-of-Way (Curb Ramps)

Intersection ID: 15247Main Street: E\_INDEPENDENCE\_BVCross Street: EASTWAY\_DR\_RALocation:NADA ID: 8991BC9F91F0Ramp Type: PerpInitial Pass/Fail: FailOverall Compliance: NoSeverity Score:10

## Field Measurements/Component Compliance

Street 1 Name EASTWAY DR RA
Stop Condition-Street 2 None
Street 2 Name N/A
Stop Condition-Street 1 N/A

| Possible Solutions:           | 9 |
|-------------------------------|---|
| Remove & Replace Entire Ramp. | ı |
|                               | ı |
|                               | ı |
|                               | I |
|                               | I |
|                               | I |
| Surveyor Notes:               | I |
| N/A                           | I |
|                               | I |
|                               | I |
|                               | ı |
| PROW/ADA:                     | I |
| Not Found, R304.5.1, R304.5.3 | ı |
|                               | I |
|                               | _ |
|                               | ı |
|                               |   |
|                               |   |
|                               | ı |
|                               |   |