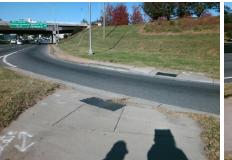

Total Cost:

1850.00

| Fleid Measurements/Component Compilance |                       |       |                        |                             |      |  |  |
|-----------------------------------------|-----------------------|-------|------------------------|-----------------------------|------|--|--|
| Compliance Description                  |                       | Data  | Compliance Description |                             | Data |  |  |
| N/A                                     | Ramp Length (in)      | 68.0  | Yes                    | Ramp Slope (%)              | 7.0  |  |  |
| No                                      | Ramp Width (in)       | 43.5  | No                     | Ramp XSlope (%)             | 2.1  |  |  |
| N/A                                     | Flare Type LT         | N/A   | N/A                    | Flare Type RT               | N/A  |  |  |
| N/A                                     | Flare Slope LT (%)    | N/A   | N/A                    | Flare Slope RT (%)          | N/A  |  |  |
| N/A                                     | Flare Traversable LT? | N/A   | N/A                    | Flare Traversable RT?       | N/A  |  |  |
| N/A                                     | Landing Length (in)   | N/A   | N/A                    | DWS Provided?               | N/A  |  |  |
| N/A                                     | Landing Width (in)    | N/A   | N/A                    | DWS Contrast?               | N/A  |  |  |
| N/A                                     | Landing Slope (%)     | N/A   | N/A                    | DWS Length (in)             | N/A  |  |  |
| N/A                                     | Landing X Slope (%)   | N/A   | N/A                    | DWS Full Width?             | N/A  |  |  |
| N/A                                     | Landing Curb? (Y/N)   | N/A   | N/A                    | DWS Offset (in)             | N/A  |  |  |
| N/A                                     | Shared Landing?       | N/A   |                        |                             |      |  |  |
| N/A                                     | Gutter Ponding?       | N/A   | N/A                    | Gutter Slope (%)            | N/A  |  |  |
| N/A                                     | Gutter Lip Ht (in)    | N/A   | N/A                    | Gutter X Slope (%)          | N/A  |  |  |
| N/A                                     | Painted X Walk1?      | No    | N/A                    | Painted X Walk2?            | N/A  |  |  |
|                                         | X Walk 1 Direction    | To NW |                        | X Walk 2 Direction          | N/A  |  |  |
| N/A                                     | X Walk 1 Width (in)   | N/A   | N/A                    | X Walk 2 Width (in)         | N/A  |  |  |
|                                         | X Walk 1 Slope (%)    | 6.1   |                        | X Walk 2 Slope (%)          | N/A  |  |  |
|                                         | X Walk 1 X Slope (%)  | 1.0   |                        | X Walk 2 X Slope (%)        | N/A  |  |  |
| N/A                                     | Ramp inside XWalk1?   | N/A   | N/A                    | Ramp inside XWalk2?         | N/A  |  |  |
|                                         | Road Slope (%)        | N/A   | N/A                    | Clear Space?                | N/A  |  |  |
|                                         | Road X Slope (%)      | N/A   | N/A                    | Clear Space to XWalk (in)   | N/A  |  |  |
| N/A                                     | Any Obstructions?     | N/A   | N/A                    | Storm Grate/Utility Hazard? | N/A  |  |  |
|                                         | Obstruction Type      |       |                        | Storm Grate/Utility Type    |      |  |  |
|                                         |                       | N/A   |                        |                             | N/A  |  |  |
|                                         |                       |       | Yes                    | Surface Condition? (G/P)    | Good |  |  |