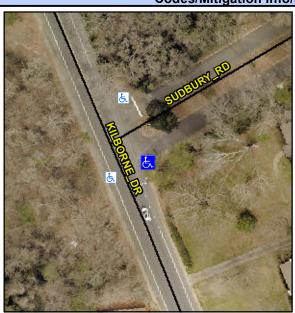

## Access Compliance Report Public Rights-of-Way (Curb Ramps)

Intersection ID: 13341 Main Street: KILBORNE\_DR Cross Street: SUDBURY\_RD Location: SE

ADA ID: 8991F9AF5F53 Ramp Type: PerpDiag Initial Pass/Fail: Fail Overall Compliance: No Severity Score: 13.75

## Field Measurements/Component Compliance

Street 1 Name
Stop Condition-Street 2
Street 2 Name
Stop Condition-Street 1

SUDBURY RD StopSign KILBORNE DR None Possible Solutions:

Remove & Replace Curb Ramp With Two New Directional Ramps or Equivalent.