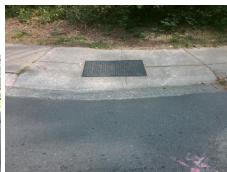

Surveyor Notes:

N/A

PROW/ADA:

Not Found, R304.2.2, R304.5.3

Total Cost: \$ 3200.00

| Field Measurements/Component Compliance |                              |      |                        |                             |      |
|-----------------------------------------|------------------------------|------|------------------------|-----------------------------|------|
| Compliance Description                  |                              | Data | Compliance Description |                             | Data |
| N/A                                     | A Ramp Length (in)           | 26.0 | No                     | Ramp Slope (%)              | 9.4  |
| Ye                                      | <b>s</b> Ramp Width (in)     | 48.0 | No                     | Ramp XSlope (%)             | 2.6  |
| N/A                                     | A Flare Type LT              | N/A  | N/A                    | Flare Type RT               | N/A  |
| N/A                                     | A Flare Slope LT (%)         | N/A  | N/A                    | Flare Slope RT (%)          | N/A  |
| N/A                                     | A Flare Traversable LT?      | N/A  | N/A                    | Flare Traversable RT?       | N/A  |
| N/A                                     | A Landing Length (in)        | N/A  | N/A                    | DWS Provided?               | N/A  |
| N/A                                     | <b>A</b> Landing Width (in)  | N/A  | N/A                    | DWS Contrast?               | N/A  |
| N/A                                     | A Landing Slope (%)          | N/A  | N/A                    | DWS Length (in)             | N/A  |
| N/A                                     | <b>A</b> Landing X Slope (%) | N/A  | N/A                    | DWS Full Width?             | N/A  |
| N/A                                     | A Landing Curb? (Y/N)        | N/A  | N/A                    | DWS Offset (in)             | N/A  |
| N/A                                     | A Shared Landing?            | N/A  |                        |                             |      |
| N/A                                     | <b>A</b> Gutter Ponding?     | N/A  | N/A                    | Gutter Slope (%)            | N/A  |
| N/A                                     | <b>A</b> Gutter Lip Ht (in)  | 1.0  | N/A                    | Gutter X Slope (%)          | N/A  |
| N/A                                     | A Painted X Walk1?           | No   | N/A                    | Painted X Walk2?            | No   |
|                                         | X Walk 1 Direction           | To N |                        | X Walk 2 Direction          | To W |
| N/A                                     | X Walk 1 Width (in)          | N/A  | N/A                    | X Walk 2 Width (in)         | N/A  |
|                                         | X Walk 1 Slope (%)           | 4.8  |                        | X Walk 2 Slope (%)          | 5.0  |
|                                         | X Walk 1 X Slope (%)         | 6.2  |                        | X Walk 2 X Slope (%)        | 0.4  |
| N/A                                     | A Ramp inside XWalk1?        | N/A  | N/A                    | Ramp inside XWalk2?         | N/A  |
|                                         | Road Slope (%)               | 4.3  | N/A                    | Clear Space?                | N/A  |
|                                         | Road X Slope (%)             | 6.9  | N/A                    | Clear Space to XWalk (in)   | N/A  |
| N/A                                     | A Any Obstructions?          | N/A  | N/A                    | Storm Grate/Utility Hazard? | N/A  |