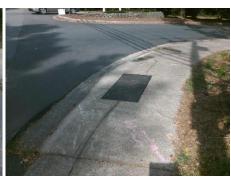

Surveyor Notes:

N/A

PROW/ADA:

Not Found, R304.2.2, R304.5.3

Total Cost: \$ 3200.00

| Field Measurements/Component Compliance |                              |      |                        |                             |      |
|-----------------------------------------|------------------------------|------|------------------------|-----------------------------|------|
| Compliance Description                  |                              | Data | Compliance Description |                             | Data |
| N/A                                     | A Ramp Length (in)           | 26.0 | No                     | Ramp Slope (%)              | 9.4  |
| Ye                                      | <b>s</b> Ramp Width (in)     | 48.0 | No                     | Ramp XSlope (%)             | 2.6  |
| N/A                                     | A Flare Type LT              | N/A  | N/A                    | Flare Type RT               | N/A  |
| N/A                                     | A Flare Slope LT (%)         | N/A  | N/A                    | Flare Slope RT (%)          | N/A  |
| N/A                                     | A Flare Traversable LT?      | N/A  | N/A                    | Flare Traversable RT?       | N/A  |
| N/A                                     | A Landing Length (in)        | N/A  | N/A                    | DWS Provided?               | N/A  |
| N/A                                     | <b>A</b> Landing Width (in)  | N/A  | N/A                    | DWS Contrast?               | N/A  |
| N/A                                     | A Landing Slope (%)          | N/A  | N/A                    | DWS Length (in)             | N/A  |
| N/A                                     | <b>A</b> Landing X Slope (%) | N/A  | N/A                    | DWS Full Width?             | N/A  |
| N/A                                     | A Landing Curb? (Y/N)        | N/A  | N/A                    | DWS Offset (in)             | N/A  |
| N/A                                     | A Shared Landing?            | N/A  |                        |                             |      |
| N/A                                     | <b>A</b> Gutter Ponding?     | N/A  | N/A                    | Gutter Slope (%)            | N/A  |
| N/A                                     | <b>A</b> Gutter Lip Ht (in)  | 1.0  | N/A                    | Gutter X Slope (%)          | N/A  |
| N/A                                     | A Painted X Walk1?           | No   | N/A                    | Painted X Walk2?            | No   |
|                                         | X Walk 1 Direction           | To N |                        | X Walk 2 Direction          | To W |
| N/A                                     | X Walk 1 Width (in)          | N/A  | N/A                    | X Walk 2 Width (in)         | N/A  |
|                                         | X Walk 1 Slope (%)           | 4.8  |                        | X Walk 2 Slope (%)          | 5.0  |
|                                         | X Walk 1 X Slope (%)         | 6.2  |                        | X Walk 2 X Slope (%)        | 0.4  |
| N/A                                     | A Ramp inside XWalk1?        | N/A  | N/A                    | Ramp inside XWalk2?         | N/A  |
|                                         | Road Slope (%)               | 4.3  | N/A                    | Clear Space?                | N/A  |
|                                         | Road X Slope (%)             | 6.9  | N/A                    | Clear Space to XWalk (in)   | N/A  |
| N/A                                     | A Any Obstructions?          | N/A  | N/A                    | Storm Grate/Utility Hazard? | N/A  |