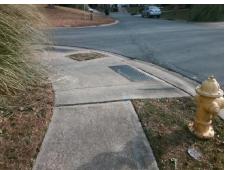

## **Access Compliance Report Public Rights-of-Way** (Curb Ramps)

Intersection ID: 3504 Main Street: ETHERTON\_CT Cross Street: PICCONE\_BROOK\_LN Location: N ADA ID: 89935A1B8017 Ramp Type: Perp Initial Pass/Fail: Fail **Overall Compliance: No Severity Score:** 10

**Codes/Mitigation Info/Possible Solution** 

PICCONE BROOK LN Street 1 Name Stop Condition-Street 2 None Street 2 Name N/A Stop Condition-Street 1 N/A

| Possible Solutions:           | Com |
|-------------------------------|-----|
| Remove & Replace Entire Ramp. | N/A |
|                               | No  |
|                               | N/A |
|                               | N/A |
|                               | N/A |
|                               | N/A |
| Surveyor Notes:               | N/A |
| N/A                           | N/A |
|                               | N/A |
|                               | N/A |
|                               | N/A |
| PROW/ADA:                     | N/A |
| Not Found, R304.5.1           | N/A |
|                               | N/A |
|                               | N/A |
|                               | N/A |
|                               |     |

Total Cost: 1850.00

| Field Measurements/Component Compliance |                       |      |      |                             |      |  |  |
|-----------------------------------------|-----------------------|------|------|-----------------------------|------|--|--|
| Compliance Description                  |                       | Data | Comp | liance Description          | Data |  |  |
| N/A                                     | Ramp Length (in)      | 93.0 | Yes  | Ramp Slope (%)              | 5.6  |  |  |
| No                                      | Ramp Width (in)       | 40.0 | Yes  | Ramp XSlope (%)             | 4.1  |  |  |
| N/A                                     | Flare Type LT         | N/A  | N/A  | Flare Type RT               | N/A  |  |  |
| N/A                                     | Flare Slope LT (%)    | N/A  | N/A  | Flare Slope RT (%)          | N/A  |  |  |
| N/A                                     | Flare Traversable LT? | N/A  | N/A  | Flare Traversable RT?       | N/A  |  |  |
| N/A                                     | Landing Length (in)   | N/A  | N/A  | DWS Provided?               | N/A  |  |  |
| N/A                                     | Landing Width (in)    | N/A  | N/A  | DWS Contrast?               | N/A  |  |  |
| N/A                                     | Landing Slope (%)     | N/A  | N/A  | DWS Length (in)             | N/A  |  |  |
| N/A                                     | Landing X Slope (%)   | N/A  | N/A  | DWS Full Width?             | N/A  |  |  |
| N/A                                     | Landing Curb? (Y/N)   | N/A  | N/A  | DWS Offset (in)             | N/A  |  |  |
| N/A                                     | Shared Landing?       | N/A  |      |                             |      |  |  |
| N/A                                     | Gutter Ponding?       | N/A  | N/A  | Gutter Slope (%)            | N/A  |  |  |
| N/A                                     | Gutter Lip Ht (in)    | N/A  | N/A  | Gutter X Slope (%)          | N/A  |  |  |
| N/A                                     | Painted X Walk1?      | No   | N/A  | Painted X Walk2?            | N/A  |  |  |
|                                         | X Walk 1 Direction    | To S |      | X Walk 2 Direction          | N/A  |  |  |
| N/A                                     | X Walk 1 Width (in)   | N/A  | N/A  | X Walk 2 Width (in)         | N/A  |  |  |
|                                         | X Walk 1 Slope (%)    | 4.1  |      | X Walk 2 Slope (%)          | N/A  |  |  |
|                                         | X Walk 1 X Slope (%)  | 5.8  |      | X Walk 2 X Slope (%)        | N/A  |  |  |
| N/A                                     | Ramp inside XWalk1?   | N/A  | N/A  | Ramp inside XWalk2?         | N/A  |  |  |
|                                         | Road Slope (%)        | 5.8  | N/A  | Clear Space?                | N/A  |  |  |
|                                         | Road X Slope (%)      | 4.1  | N/A  | Clear Space to XWalk (in)   | N/A  |  |  |
| N/A                                     | Any Obstructions?     | N/A  | N/A  | Storm Grate/Utility Hazard? | N/A  |  |  |
|                                         | Obstruction Type      |      |      | Storm Grate/Utility Type    |      |  |  |
|                                         |                       | N/A  |      |                             | N/A  |  |  |
|                                         |                       |      | Yes  | Surface Condition? (G/P)    | Good |  |  |
| -                                       |                       |      |      |                             |      |  |  |