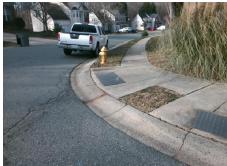

## **Access Compliance Report Public Rights-of-Way** (Curb Ramps)

Intersection ID: 3504 Main Street: ETHERTON\_CT Cross Street: PICCONE\_BROOK\_LN Location: N ADA ID: 89935A1B8017 Ramp Type: Perp Initial Pass/Fail: Fail **Overall Compliance: No Severity Score:** 10

**Codes/Mitigation Info/Possible Solution** 

PICCONE BROOK LN Street 1 Name Stop Condition-Street 2 None Street 2 Name N/A Stop Condition-Street 1 N/A

| Possible Solutions:           | Com |
|-------------------------------|-----|
| Remove & Replace Entire Ramp. | N/A |
|                               | No  |
|                               | N/A |
|                               | N/A |
|                               | N/A |
|                               | N/A |
| Surveyor Notes:               | N/A |
| N/A                           | N/A |
|                               | N/A |
|                               | N/A |
|                               | N/A |
| PROW/ADA:                     | N/A |
| Not Found, R304.5.1           | N/A |
|                               | N/A |
|                               | N/A |
|                               | N/A |
|                               |     |

Total Cost: 1850.00

| Field Measurements/Component Compliance |                       |      |      |                             |      |  |  |
|-----------------------------------------|-----------------------|------|------|-----------------------------|------|--|--|
| Compliance Description                  |                       | Data | Comp | liance Description          | Data |  |  |
| N/A                                     | Ramp Length (in)      | 93.0 | Yes  | Ramp Slope (%)              | 5.6  |  |  |
| No                                      | Ramp Width (in)       | 40.0 | Yes  | Ramp XSlope (%)             | 4.1  |  |  |
| N/A                                     | Flare Type LT         | N/A  | N/A  | Flare Type RT               | N/A  |  |  |
| N/A                                     | Flare Slope LT (%)    | N/A  | N/A  | Flare Slope RT (%)          | N/A  |  |  |
| N/A                                     | Flare Traversable LT? | N/A  | N/A  | Flare Traversable RT?       | N/A  |  |  |
| N/A                                     | Landing Length (in)   | N/A  | N/A  | DWS Provided?               | N/A  |  |  |
| N/A                                     | Landing Width (in)    | N/A  | N/A  | DWS Contrast?               | N/A  |  |  |
| N/A                                     | Landing Slope (%)     | N/A  | N/A  | DWS Length (in)             | N/A  |  |  |
| N/A                                     | Landing X Slope (%)   | N/A  | N/A  | DWS Full Width?             | N/A  |  |  |
| N/A                                     | Landing Curb? (Y/N)   | N/A  | N/A  | DWS Offset (in)             | N/A  |  |  |
| N/A                                     | Shared Landing?       | N/A  |      |                             |      |  |  |
| N/A                                     | Gutter Ponding?       | N/A  | N/A  | Gutter Slope (%)            | N/A  |  |  |
| N/A                                     | Gutter Lip Ht (in)    | N/A  | N/A  | Gutter X Slope (%)          | N/A  |  |  |
| N/A                                     | Painted X Walk1?      | No   | N/A  | Painted X Walk2?            | N/A  |  |  |
|                                         | X Walk 1 Direction    | To S |      | X Walk 2 Direction          | N/A  |  |  |
| N/A                                     | X Walk 1 Width (in)   | N/A  | N/A  | X Walk 2 Width (in)         | N/A  |  |  |
|                                         | X Walk 1 Slope (%)    | 4.1  |      | X Walk 2 Slope (%)          | N/A  |  |  |
|                                         | X Walk 1 X Slope (%)  | 5.8  |      | X Walk 2 X Slope (%)        | N/A  |  |  |
| N/A                                     | Ramp inside XWalk1?   | N/A  | N/A  | Ramp inside XWalk2?         | N/A  |  |  |
|                                         | Road Slope (%)        | 5.8  | N/A  | Clear Space?                | N/A  |  |  |
|                                         | Road X Slope (%)      | 4.1  | N/A  | Clear Space to XWalk (in)   | N/A  |  |  |
| N/A                                     | Any Obstructions?     | N/A  | N/A  | Storm Grate/Utility Hazard? | N/A  |  |  |
|                                         | Obstruction Type      |      |      | Storm Grate/Utility Type    |      |  |  |
|                                         |                       | N/A  |      |                             | N/A  |  |  |
|                                         |                       |      | Yes  | Surface Condition? (G/P)    | Good |  |  |
| -                                       |                       |      |      |                             |      |  |  |