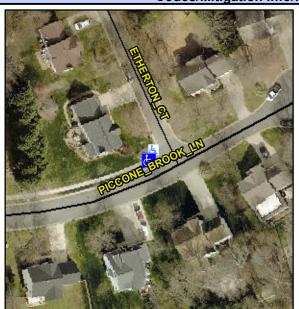

## **Access Compliance Report Public Rights-of-Way** (Curb Ramps)

Intersection ID: 3504 Main Street: ETHERTON\_CT Cross Street: PICCONE\_BROOK\_LN Location: N ADA ID: 89935A1B8017 Ramp Type: Perp Initial Pass/Fail: Fail **Overall Compliance: No Severity Score:** 10