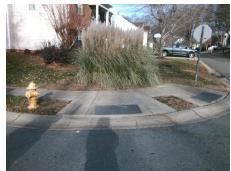

## **Access Compliance Report Public Rights-of-Way** (Curb Ramps)

Intersection ID: 3504 Main Street: ETHERTON\_CT Cross Street: PICCONE\_BROOK\_LN Location: N ADA ID: 89935A1B8017 Ramp Type: Perp Initial Pass/Fail: Fail **Overall Compliance: No Severity Score:** 10

**Codes/Mitigation Info/Possible Solution** 

PICCONE BROOK LN Street 1 Name Stop Condition-Street 2 None Street 2 Name N/A Stop Condition-Street 1 N/A

| Possible Solutions:           | Com |
|-------------------------------|-----|
| Remove & Replace Entire Ramp. | N/A |
|                               | No  |
|                               | N/A |
|                               | N/A |
|                               | N/A |
|                               | N/A |
| Surveyor Notes:               | N/A |
| N/A                           | N/A |
|                               | N/A |
|                               | N/A |
|                               | N/A |
| PROW/ADA:                     | N/A |
| Not Found, R304.5.1           | N/A |
|                               | N/A |
|                               | N/A |
|                               | N/A |
|                               |     |

Total Cost: 1850.00

| Field Measurements/Component Compliance |                       |      |      |                             |      |  |  |
|-----------------------------------------|-----------------------|------|------|-----------------------------|------|--|--|
| Compliance Description                  |                       | Data | Comp | liance Description          | Data |  |  |
| N/A                                     | Ramp Length (in)      | 93.0 | Yes  | Ramp Slope (%)              | 5.6  |  |  |
| No                                      | Ramp Width (in)       | 40.0 | Yes  | Ramp XSlope (%)             | 4.1  |  |  |
| N/A                                     | Flare Type LT         | N/A  | N/A  | Flare Type RT               | N/A  |  |  |
| N/A                                     | Flare Slope LT (%)    | N/A  | N/A  | Flare Slope RT (%)          | N/A  |  |  |
| N/A                                     | Flare Traversable LT? | N/A  | N/A  | Flare Traversable RT?       | N/A  |  |  |
| N/A                                     | Landing Length (in)   | N/A  | N/A  | DWS Provided?               | N/A  |  |  |
| N/A                                     | Landing Width (in)    | N/A  | N/A  | DWS Contrast?               | N/A  |  |  |
| N/A                                     | Landing Slope (%)     | N/A  | N/A  | DWS Length (in)             | N/A  |  |  |
| N/A                                     | Landing X Slope (%)   | N/A  | N/A  | DWS Full Width?             | N/A  |  |  |
| N/A                                     | Landing Curb? (Y/N)   | N/A  | N/A  | DWS Offset (in)             | N/A  |  |  |
| N/A                                     | Shared Landing?       | N/A  |      |                             |      |  |  |
| N/A                                     | Gutter Ponding?       | N/A  | N/A  | Gutter Slope (%)            | N/A  |  |  |
| N/A                                     | Gutter Lip Ht (in)    | N/A  | N/A  | Gutter X Slope (%)          | N/A  |  |  |
| N/A                                     | Painted X Walk1?      | No   | N/A  | Painted X Walk2?            | N/A  |  |  |
|                                         | X Walk 1 Direction    | To S |      | X Walk 2 Direction          | N/A  |  |  |
| N/A                                     | X Walk 1 Width (in)   | N/A  | N/A  | X Walk 2 Width (in)         | N/A  |  |  |
|                                         | X Walk 1 Slope (%)    | 4.1  |      | X Walk 2 Slope (%)          | N/A  |  |  |
|                                         | X Walk 1 X Slope (%)  | 5.8  |      | X Walk 2 X Slope (%)        | N/A  |  |  |
| N/A                                     | Ramp inside XWalk1?   | N/A  | N/A  | Ramp inside XWalk2?         | N/A  |  |  |
|                                         | Road Slope (%)        | 5.8  | N/A  | Clear Space?                | N/A  |  |  |
|                                         | Road X Slope (%)      | 4.1  | N/A  | Clear Space to XWalk (in)   | N/A  |  |  |
| N/A                                     | Any Obstructions?     | N/A  | N/A  | Storm Grate/Utility Hazard? | N/A  |  |  |
|                                         | Obstruction Type      |      |      | Storm Grate/Utility Type    |      |  |  |
|                                         |                       | N/A  |      |                             | N/A  |  |  |
|                                         |                       |      | Yes  | Surface Condition? (G/P)    | Good |  |  |
| -                                       |                       |      |      |                             |      |  |  |