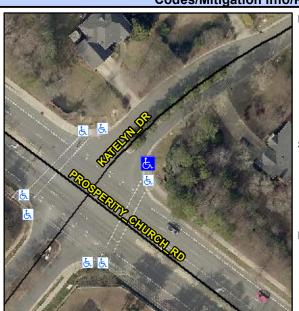

N/A

Good N/A

Intersection ID: 3373 Main Street: KATELYN DR Cross Street: PROSPERITY CHURCH RD Location: ADA ID: 899495CF69EB Ramp Type: Combination1 Initial Pass/Fail: Fail **Overall Compliance: No** Severity Score: 26.25

Flare Traversable RT?

Street 1 Name StopSign Stop Condition-Street 1 KATELYN DR N/A Street 2 Name Stop Condition-Street 2 N/A Possible Solutions: Remove & Replace Entire Ramp. Surveyor Notes: LT RP < 5% PROW/ADA: R304.2.2, R304.5.3, R304.3.2