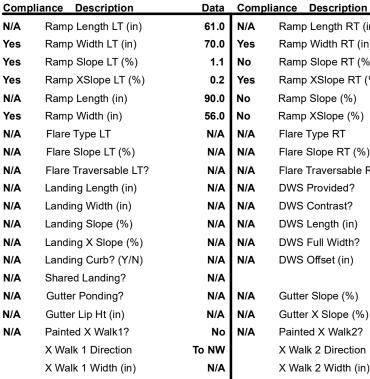

## **Access Compliance Report Public Rights-of-Way** (Curb Ramps)

Data

55.0

88.0

13.3

0.2

18.4

3.9

N/A

Good N/A

Intersection ID: 3373 Main Street: KATELYN DR Cross Street: PROSPERITY CHURCH RD Location: ADA ID: 899495CF69EB Ramp Type: Combination1 Initial Pass/Fail: Fail **Overall Compliance: No** Severity Score: 26.25

## Field Measurements/Component Compliance

1.7

4.1

N/A

N/A

N/A

N/A

N/A

N/A

N/A

Yes

Ramp Length RT (in)

Ramp Width RT (in)

Ramp Slope RT (%)

Ramp XSlope RT (%)

Ramp Slope (%)

Flare Type RT

Ramp XSlope (%)

Flare Slope RT (%)

DWS Provided?

**DWS Contrast?** 

DWS Length (in)

DWS Full Width?

DWS Offset (in)

Gutter Slope (%)

Gutter X Slope (%)

Painted X Walk2?

X Walk 2 Direction

X Walk 2 Width (in)

X Walk 2 Slope (%)

X Walk 2 X Slope (%)

Ramp inside XWalk2?

Clear Space to XWalk (in)

Storm Grate/Utility Hazard?

Storm Grate/Utility Type

Surface Condition? (G/P)

Clear Space?

Any Obstruction?

**Obstruction Type** 

Curb Slope (%)

Total Cost:

X Walk 1 Slope (%)

X Walk 1 X Slope (%)

Ramp inside XWalk1?

Road Slope (%)

N/A

1800.00