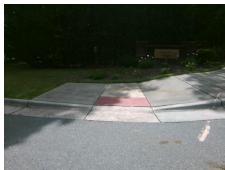

Flare Traversable RT?

Street 1 Name StopSign Stop Condition-Street 1 KATELYN DR N/A Street 2 Name Stop Condition-Street 2 N/A Possible Solutions: Remove & Replace Entire Ramp. Surveyor Notes: LT RP < 5% PROW/ADA: R304.2.2, R304.5.3, R304.3.2