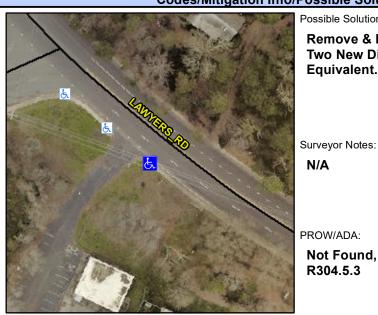

## **Access Compliance Report Public Rights-of-Way** (Curb Ramps)

Intersection ID: 10030252 Main Street: LAWYERS RD **Cross Street: N/A** Location: ADA ID: 8996926CB673 Ramp Type: PerpDiag Initial Pass/Fail: Fail **Overall Compliance: No** Severity Score: 61.25

## Field Measurements/Component Compliance

Street 1 Name Stop Condition-Street 2 Street 2 Name Stop Condition-Street 1 LAWYERS RD None **ENTRANCE** None

Possible Solutions: Remove & Replace Curb Ramp With Two New Directional Ramps or Equivalent.