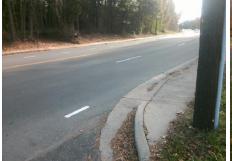

## Field Measurements/Component Compliance

Street 1 Name Stop Condition-Street 2 Street 2 Name Stop Condition-Street 1 LAWYERS RD None **ENTRANCE** None

Possible Solutions: Remove & Replace Curb Ramp With Two New Directional Ramps or Equivalent.

N/A

PROW/ADA:

Not Found, R304.5.1, R304.2.2, R304.5.3

Total Cost: 3200.00

| Compliance Description Deta Compliance Description Deta |                       |       |     |                             |       |
|---------------------------------------------------------|-----------------------|-------|-----|-----------------------------|-------|
| Compliance Description                                  |                       | Data  |     | Description                 | Data  |
| N/A                                                     | Ramp Length (in)      | 46.0  | No  | Ramp Slope (%)              | 19.2  |
| No                                                      | Ramp Width (in)       | 31.0  | No  | Ramp XSlope (%)             | 3.7   |
| N/A                                                     | Flare Type LT         | N/A   | N/A | Flare Type RT               | N/A   |
| N/A                                                     | Flare Slope LT (%)    | N/A   | N/A | Flare Slope RT (%)          | N/A   |
| N/A                                                     | Flare Traversable LT? | N/A   | N/A | Flare Traversable RT?       | N/A   |
| N/A                                                     | Landing Length (in)   | N/A   | N/A | DWS Provided?               | N/A   |
| N/A                                                     | Landing Width (in)    | N/A   | N/A | DWS Contrast?               | N/A   |
| N/A                                                     | Landing Slope (%)     | N/A   | N/A | DWS Length (in)             | N/A   |
| N/A                                                     | Landing X Slope (%)   | N/A   | N/A | DWS Full Width?             | N/A   |
| N/A                                                     | Landing Curb? (Y/N)   | N/A   | N/A | DWS Offset (in)             | N/A   |
| N/A                                                     | Shared Landing?       | N/A   |     |                             |       |
| N/A                                                     | Gutter Ponding?       | N/A   | N/A | Gutter Slope (%)            | N/A   |
| N/A                                                     | Gutter Lip Ht (in)    | N/A   | N/A | Gutter X Slope (%)          | N/A   |
| N/A                                                     | Painted X Walk1?      | No    | N/A | Painted X Walk2?            | No    |
|                                                         | X Walk 1 Direction    | To NE |     | X Walk 2 Direction          | To NW |
| N/A                                                     | X Walk 1 Width (in)   | N/A   | N/A | X Walk 2 Width (in)         | N/A   |
|                                                         | X Walk 1 Slope (%)    | 4.5   |     | X Walk 2 Slope (%)          | 0.3   |
|                                                         | X Walk 1 X Slope (%)  | 0.3   |     | X Walk 2 X Slope (%)        | 3.4   |
| N/A                                                     | Ramp inside XWalk1?   | N/A   | N/A | Ramp inside XWalk2?         | N/A   |
|                                                         | Road Slope (%)        | 0.9   | N/A | Clear Space?                | N/A   |
|                                                         | Road X Slope (%)      | 5.2   | N/A | Clear Space to XWalk (in)   | N/A   |
| N/A                                                     | Any Obstructions?     | N/A   | N/A | Storm Grate/Utility Hazard? | N/A   |
|                                                         | Obstruction Type      |       |     | Storm Grate/Utility Type    |       |
|                                                         |                       | N/A   |     |                             | N/A   |
|                                                         |                       |       |     |                             |       |