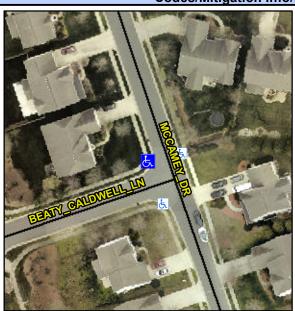

## Access Compliance Report Public Rights-of-Way (Curb Ramps)

Intersection ID: 48138 Main Street: BEATY\_CALDWELL\_LN Cross Street: MCCAMEY\_DR Location: NW

ADA ID: 899AC4E3B277 Ramp Type: PerpDiag Initial Pass/Fail: Fail Overall Compliance: No Severity Score: 8.75