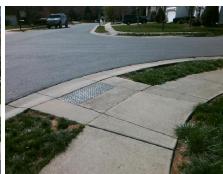

## Field Measurements/Component Compliance

Street 1 Name
Stop Condition-Street 2
Street 2 Name
Stop Condition-Street 1

BEATY CALDWELL LN StopSign MCCAMEY DR None Possible Solutions:

Remove & Replace Curb Ramp With Two New Directional Ramps or Equivalent.

Surveyor Notes:

N/A

PROW/ADA:

Not Found, R304.5.1

Total Cost: \$ 3200.00

| Field Measurements/Component Compilance |                        |                       |      |      |                             |      |
|-----------------------------------------|------------------------|-----------------------|------|------|-----------------------------|------|
|                                         | Compliance Description |                       | Data | Comp | liance Description          | Data |
|                                         | N/A                    | Ramp Length (in)      | 48.0 | Yes  | Ramp Slope (%)              | 5.0  |
|                                         | No                     | Ramp Width (in)       | 47.0 | Yes  | Ramp XSlope (%)             | 0.6  |
|                                         | N/A                    | Flare Type LT         | N/A  | N/A  | Flare Type RT               | N/A  |
|                                         | N/A                    | Flare Slope LT (%)    | N/A  | N/A  | Flare Slope RT (%)          | N/A  |
|                                         | N/A                    | Flare Traversable LT? | N/A  | N/A  | Flare Traversable RT?       | N/A  |
|                                         | N/A                    | Landing Length (in)   | N/A  | N/A  | DWS Provided?               | N/A  |
|                                         | N/A                    | Landing Width (in)    | N/A  | N/A  | DWS Contrast?               | N/A  |
|                                         | N/A                    | Landing Slope (%)     | N/A  | N/A  | DWS Length (in)             | N/A  |
|                                         | N/A                    | Landing X Slope (%)   | N/A  | N/A  | DWS Full Width?             | N/A  |
|                                         | N/A                    | Landing Curb? (Y/N)   | N/A  | N/A  | DWS Offset (in)             | N/A  |
|                                         | N/A                    | Shared Landing?       | N/A  |      |                             |      |
|                                         | N/A                    | Gutter Ponding?       | N/A  | N/A  | Gutter Slope (%)            | N/A  |
|                                         | N/A                    | Gutter Lip Ht (in)    | N/A  | N/A  | Gutter X Slope (%)          | N/A  |
|                                         | N/A                    | Painted X Walk1?      | No   | N/A  | Painted X Walk2?            | No   |
|                                         |                        | X Walk 1 Direction    | To S |      | X Walk 2 Direction          | To E |
|                                         | N/A                    | X Walk 1 Width (in)   | N/A  | N/A  | X Walk 2 Width (in)         | N/A  |
|                                         |                        | X Walk 1 Slope (%)    | 1.0  |      | X Walk 2 Slope (%)          | 2.0  |
|                                         |                        | X Walk 1 X Slope (%)  | 0.2  |      | X Walk 2 X Slope (%)        | 0.8  |
|                                         | N/A                    | Ramp inside XWalk1?   | N/A  | N/A  | Ramp inside XWalk2?         | N/A  |
|                                         |                        | Road Slope (%)        | 1.2  | N/A  | Clear Space?                | N/A  |
|                                         |                        | Road X Slope (%)      | 0.6  | N/A  | Clear Space to XWalk (in)   | N/A  |
|                                         | N/A                    | Any Obstructions?     | N/A  | N/A  | Storm Grate/Utility Hazard? | N/A  |
|                                         |                        |                       |      |      |                             |      |