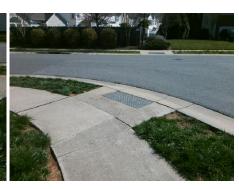

## Field Measurements/Component Compliance

Street 1 Name
Stop Condition-Street 2
Street 2 Name
Stop Condition-Street 1

BEATY CALDWELL LN StopSign MCCAMEY DR None Possible Solutions:

Remove & Replace Curb Ramp With Two New Directional Ramps or Equivalent.

Surveyor Notes:

N/A

PROW/ADA:

Not Found, R304.5.1

Total Cost: \$ 3200.00

| Field Measurements/Component Compilance |                        |                       |      |      |                             |      |
|-----------------------------------------|------------------------|-----------------------|------|------|-----------------------------|------|
|                                         | Compliance Description |                       | Data | Comp | liance Description          | Data |
|                                         | N/A                    | Ramp Length (in)      | 48.0 | Yes  | Ramp Slope (%)              | 5.0  |
|                                         | No                     | Ramp Width (in)       | 47.0 | Yes  | Ramp XSlope (%)             | 0.6  |
|                                         | N/A                    | Flare Type LT         | N/A  | N/A  | Flare Type RT               | N/A  |
|                                         | N/A                    | Flare Slope LT (%)    | N/A  | N/A  | Flare Slope RT (%)          | N/A  |
|                                         | N/A                    | Flare Traversable LT? | N/A  | N/A  | Flare Traversable RT?       | N/A  |
|                                         | N/A                    | Landing Length (in)   | N/A  | N/A  | DWS Provided?               | N/A  |
|                                         | N/A                    | Landing Width (in)    | N/A  | N/A  | DWS Contrast?               | N/A  |
|                                         | N/A                    | Landing Slope (%)     | N/A  | N/A  | DWS Length (in)             | N/A  |
|                                         | N/A                    | Landing X Slope (%)   | N/A  | N/A  | DWS Full Width?             | N/A  |
|                                         | N/A                    | Landing Curb? (Y/N)   | N/A  | N/A  | DWS Offset (in)             | N/A  |
|                                         | N/A                    | Shared Landing?       | N/A  |      |                             |      |
|                                         | N/A                    | Gutter Ponding?       | N/A  | N/A  | Gutter Slope (%)            | N/A  |
|                                         | N/A                    | Gutter Lip Ht (in)    | N/A  | N/A  | Gutter X Slope (%)          | N/A  |
|                                         | N/A                    | Painted X Walk1?      | No   | N/A  | Painted X Walk2?            | No   |
|                                         |                        | X Walk 1 Direction    | To S |      | X Walk 2 Direction          | To E |
|                                         | N/A                    | X Walk 1 Width (in)   | N/A  | N/A  | X Walk 2 Width (in)         | N/A  |
|                                         |                        | X Walk 1 Slope (%)    | 1.0  |      | X Walk 2 Slope (%)          | 2.0  |
|                                         |                        | X Walk 1 X Slope (%)  | 0.2  |      | X Walk 2 X Slope (%)        | 0.8  |
|                                         | N/A                    | Ramp inside XWalk1?   | N/A  | N/A  | Ramp inside XWalk2?         | N/A  |
|                                         |                        | Road Slope (%)        | 1.2  | N/A  | Clear Space?                | N/A  |
|                                         |                        | Road X Slope (%)      | 0.6  | N/A  | Clear Space to XWalk (in)   | N/A  |
|                                         | N/A                    | Any Obstructions?     | N/A  | N/A  | Storm Grate/Utility Hazard? | N/A  |
|                                         |                        |                       |      |      |                             |      |