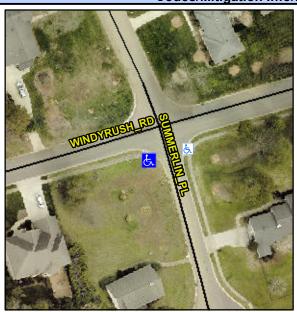

## Access Compliance Report Public Rights-of-Way (Curb Ramps)

Intersection ID: 24399Main Street:SUMMERLIN\_PLCross Street:WINDYRUSH\_RDLocation:SWADA ID: 899D49D07C75Ramp Type:PerpDiagInitial Pass/Fail:FailOverall Compliance:NoSeverity Score:25

## Field Measurements/Component Compliance

Street 1 Name
Stop Condition-Street 2
Street 2 Name
Stop Condition-Street 1

SUMMERLIN PL StopSign WINDYRUSH RD None Possible Solutions:

Remove & Replace Curb Ramp With
Two New Directional Ramps or
Equivalent.