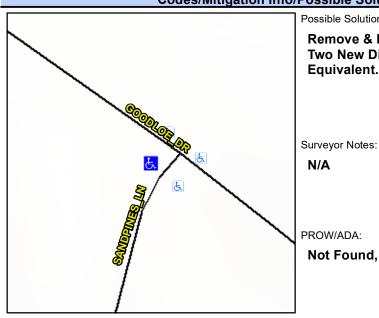

## **Access Compliance Report Public Rights-of-Way** (Curb Ramps)

Intersection ID: 31204 Main Street: GOODLOE DR **Cross Street: SANDPINES LN** Location: W ADA ID: 89A1D2155C89 Ramp Type: PerpDiag Initial Pass/Fail: Fail **Overall Compliance: No Severity Score:** 10

## Field Measurements/Component Compliance

Street 1 Name Stop Condition-Street 2 Street 2 Name Stop Condition-Street 1 SANDPINES LN StopSign **GOODLOE DR**  Possible Solutions: Remove & Replace Curb Ramp With **Two New Directional Ramps or** Equivalent.