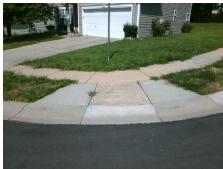

## **Access Compliance Report Public Rights-of-Way** (Curb Ramps)

Intersection ID: 31204 Main Street: GOODLOE DR **Cross Street: SANDPINES LN** Location: W ADA ID: 89A1D2155C89 Ramp Type: PerpDiag Initial Pass/Fail: Fail **Overall Compliance: No Severity Score:** 10

## Field Measurements/Component Compliance

Street 1 Name Stop Condition-Street 2 Street 2 Name Stop Condition-Street 1 SANDPINES LN StopSign **GOODLOE DR**  Possible Solutions: Remove & Replace Curb Ramp With **Two New Directional Ramps or** Equivalent.

N/A

PROW/ADA:

Not Found, R304.5.1, R304.5.3

| Fleid Measurements/Component Compliance |       |                        |       |                        |                             |       |
|-----------------------------------------|-------|------------------------|-------|------------------------|-----------------------------|-------|
|                                         | Compl | Compliance Description |       | Compliance Description |                             | Data  |
|                                         | N/A   | Ramp Length (in)       | 47.0  | Yes                    | Ramp Slope (%)              | 5.5   |
|                                         | No    | Ramp Width (in)        | 41.0  | No                     | Ramp XSlope (%)             | 3.6   |
|                                         | N/A   | Flare Type LT          | N/A   | N/A                    | Flare Type RT               | N/A   |
|                                         | N/A   | Flare Slope LT (%)     | N/A   | N/A                    | Flare Slope RT (%)          | N/A   |
|                                         | N/A   | Flare Traversable LT?  | N/A   | N/A                    | Flare Traversable RT?       | N/A   |
|                                         | N/A   | Landing Length (in)    | N/A   | N/A                    | DWS Provided?               | N/A   |
|                                         | N/A   | Landing Width (in)     | N/A   | N/A                    | DWS Contrast?               | N/A   |
|                                         | N/A   | Landing Slope (%)      | N/A   | N/A                    | DWS Length (in)             | N/A   |
|                                         | N/A   | Landing X Slope (%)    | N/A   | N/A                    | DWS Full Width?             | N/A   |
|                                         | N/A   | Landing Curb? (Y/N)    | N/A   | N/A                    | DWS Offset (in)             | N/A   |
|                                         | N/A   | Shared Landing?        | N/A   |                        |                             |       |
|                                         | N/A   | Gutter Ponding?        | N/A   | N/A                    | Gutter Slope (%)            | N/A   |
|                                         | N/A   | Gutter Lip Ht (in)     | N/A   | N/A                    | Gutter X Slope (%)          | N/A   |
|                                         | N/A   | Painted X Walk1?       | No    | N/A                    | Painted X Walk2?            | No    |
|                                         |       | X Walk 1 Direction     | To SE |                        | X Walk 2 Direction          | To NE |
|                                         | N/A   | X Walk 1 Width (in)    | N/A   | N/A                    | X Walk 2 Width (in)         | N/A   |
|                                         |       | X Walk 1 Slope (%)     | 1.2   |                        | X Walk 2 Slope (%)          | 3.3   |
|                                         |       | X Walk 1 X Slope (%)   | 2.7   |                        | X Walk 2 X Slope (%)        | 4.5   |
|                                         | N/A   | Ramp inside XWalk1?    | N/A   | N/A                    | Ramp inside XWalk2?         | N/A   |
|                                         |       | Road Slope (%)         | 1.2   | N/A                    | Clear Space?                | N/A   |
|                                         |       | Road X Slope (%)       | 6.5   | N/A                    | Clear Space to XWalk (in)   | N/A   |
|                                         | N/A   | Any Obstructions?      | N/A   | N/A                    | Storm Grate/Utility Hazard? | N/A   |
|                                         |       | Obstruction Type       |       |                        | Storm Grate/Utility Type    |       |
|                                         |       |                        | N/A   |                        |                             | N/A   |
|                                         |       |                        |       | Yes                    | Surface Condition? (G/P)    | Good  |
| _                                       |       |                        |       |                        |                             |       |