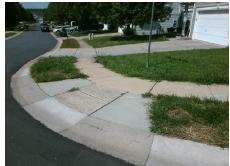

## **Access Compliance Report Public Rights-of-Way** (Curb Ramps)

Intersection ID: 31204 Main Street: GOODLOE DR **Cross Street: SANDPINES LN** Location: W ADA ID: 89A1D2155C89 Ramp Type: PerpDiag Initial Pass/Fail: Fail **Overall Compliance: No Severity Score:** 10

## Field Measurements/Component Compliance

Street 1 Name Stop Condition-Street 2 Street 2 Name Stop Condition-Street 1 SANDPINES LN StopSign **GOODLOE DR**  Possible Solutions: Remove & Replace Curb Ramp With **Two New Directional Ramps or** Equivalent.

N/A

PROW/ADA:

Not Found, R304.5.1, R304.5.3

| Fleid Measurements/Component Compliance |       |                        |       |                        |                             |       |
|-----------------------------------------|-------|------------------------|-------|------------------------|-----------------------------|-------|
|                                         | Compl | Compliance Description |       | Compliance Description |                             | Data  |
|                                         | N/A   | Ramp Length (in)       | 47.0  | Yes                    | Ramp Slope (%)              | 5.5   |
|                                         | No    | Ramp Width (in)        | 41.0  | No                     | Ramp XSlope (%)             | 3.6   |
|                                         | N/A   | Flare Type LT          | N/A   | N/A                    | Flare Type RT               | N/A   |
|                                         | N/A   | Flare Slope LT (%)     | N/A   | N/A                    | Flare Slope RT (%)          | N/A   |
|                                         | N/A   | Flare Traversable LT?  | N/A   | N/A                    | Flare Traversable RT?       | N/A   |
|                                         | N/A   | Landing Length (in)    | N/A   | N/A                    | DWS Provided?               | N/A   |
|                                         | N/A   | Landing Width (in)     | N/A   | N/A                    | DWS Contrast?               | N/A   |
|                                         | N/A   | Landing Slope (%)      | N/A   | N/A                    | DWS Length (in)             | N/A   |
|                                         | N/A   | Landing X Slope (%)    | N/A   | N/A                    | DWS Full Width?             | N/A   |
|                                         | N/A   | Landing Curb? (Y/N)    | N/A   | N/A                    | DWS Offset (in)             | N/A   |
|                                         | N/A   | Shared Landing?        | N/A   |                        |                             |       |
|                                         | N/A   | Gutter Ponding?        | N/A   | N/A                    | Gutter Slope (%)            | N/A   |
|                                         | N/A   | Gutter Lip Ht (in)     | N/A   | N/A                    | Gutter X Slope (%)          | N/A   |
|                                         | N/A   | Painted X Walk1?       | No    | N/A                    | Painted X Walk2?            | No    |
|                                         |       | X Walk 1 Direction     | To SE |                        | X Walk 2 Direction          | To NE |
|                                         | N/A   | X Walk 1 Width (in)    | N/A   | N/A                    | X Walk 2 Width (in)         | N/A   |
|                                         |       | X Walk 1 Slope (%)     | 1.2   |                        | X Walk 2 Slope (%)          | 3.3   |
|                                         |       | X Walk 1 X Slope (%)   | 2.7   |                        | X Walk 2 X Slope (%)        | 4.5   |
|                                         | N/A   | Ramp inside XWalk1?    | N/A   | N/A                    | Ramp inside XWalk2?         | N/A   |
|                                         |       | Road Slope (%)         | 1.2   | N/A                    | Clear Space?                | N/A   |
|                                         |       | Road X Slope (%)       | 6.5   | N/A                    | Clear Space to XWalk (in)   | N/A   |
|                                         | N/A   | Any Obstructions?      | N/A   | N/A                    | Storm Grate/Utility Hazard? | N/A   |
|                                         |       | Obstruction Type       |       |                        | Storm Grate/Utility Type    |       |
|                                         |       |                        | N/A   |                        |                             | N/A   |
|                                         |       |                        |       | Yes                    | Surface Condition? (G/P)    | Good  |
| _                                       |       |                        |       |                        |                             |       |