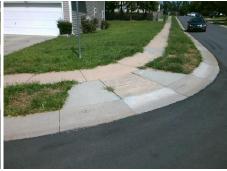

## **Access Compliance Report Public Rights-of-Way** (Curb Ramps)

Intersection ID: 31204 Main Street: GOODLOE DR **Cross Street: SANDPINES LN** Location: W ADA ID: 89A1D2155C89 Ramp Type: PerpDiag Initial Pass/Fail: Fail **Overall Compliance: No Severity Score:** 10

## Field Measurements/Component Compliance

Street 1 Name Stop Condition-Street 2 Street 2 Name Stop Condition-Street 1 SANDPINES LN StopSign **GOODLOE DR**  Possible Solutions: Remove & Replace Curb Ramp With **Two New Directional Ramps or** Equivalent.