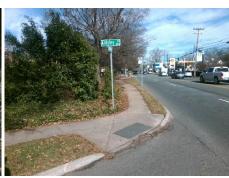

## Access Compliance Report Public Rights-of-Way (Curb Ramps)

Intersection ID: 15185 Main Street: ARDSLEY\_RD Cross Street: PROVIDENCE\_RD Location: NW

ADA ID: 89A322E1CEC7 Ramp Type: PerpDiag Initial Pass/Fail: Fail Overall Compliance: No Severity Score: 13.75

## Field Measurements/Component Compliance

Street 1 Name
Stop Condition-Street 2
Street 2 Name
Stop Condition-Street 1

ARDSLEY RD StopSign PROVIDENCE RD None Possible Solutions:

Remove & Replace Curb Ramp With
Two New Directional Ramps or
Equivalent.

Surveyor Notes:
N/A

PROW/ADA:
Not Found, R304.2.2, R304.5.3

Total Cost: \$ 3200.00

Compliance Description <u>Data</u> Compliance Description Data No N/A Ramp Length (in) 46.0 Ramp Slope (%) 9.1 No Ramp XSlope (%) Yes Ramp Width (in) 48.0 3.4 N/A N/A Flare Type LT N/A Flare Type RT N/A N/A N/A N/A Flare Slope RT (%) N/A Flare Slope LT (%) N/A Flare Traversable LT? N/A N/A Flare Traversable RT? N/A N/A N/A N/A DWS Provided? N/A Landing Length (in) N/A Landing Width (in) N/A N/A **DWS Contrast?** N/A N/A N/A N/A Landing Slope (%) DWS Length (in) N/A N/A Landing X Slope (%) N/A N/A DWS Full Width? N/A N/A Landing Curb? (Y/N) N/A N/A DWS Offset (in) N/A N/A N/A Shared Landing? N/A **Gutter Ponding?** N/A N/A Gutter Slope (%) N/A N/A Gutter Lip Ht (in) N/A N/A Gutter X Slope (%) N/A N/A Painted X Walk1? No N/A Painted X Walk2? No X Walk 1 Direction To S X Walk 2 Direction To E N/A N/A X Walk 1 Width (in) X Walk 2 Width (in) N/A X Walk 1 Slope (%) 2.8 X Walk 2 Slope (%) 0.1 X Walk 2 X Slope (%) X Walk 1 X Slope (%) 0.5 1.9 N/A N/A N/A Ramp inside XWalk2? N/A Ramp inside XWalk1? Road Slope (%) 3.3 N/A Clear Space? N/A N/A Road X Slope (%) Clear Space to XWalk (in) N/A 4.1 N/A N/A N/A Any Obstructions? Storm Grate/Utility Hazard? N/A **Obstruction Type** Storm Grate/Utility Type N/A N/A Yes Surface Condition? (G/P) Good