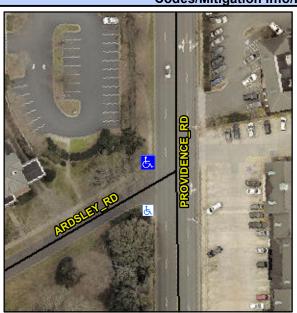

## Access Compliance Report Public Rights-of-Way (Curb Ramps)

Intersection ID: 15185 Main Street: ARDSLEY\_RD Cross Street: PROVIDENCE\_RD Location: NW

ADA ID: 89A322E1CEC7 Ramp Type: PerpDiag Initial Pass/Fail: Fail Overall Compliance: No Severity Score: 13.75

## Field Measurements/Component Compliance

Street 1 Name
Stop Condition-Street 2
Street 2 Name
Stop Condition-Street 1

ARDSLEY RD StopSign PROVIDENCE RD None Possible Solutions:

Remove & Replace Curb Ramp With
Two New Directional Ramps or
Equivalent.