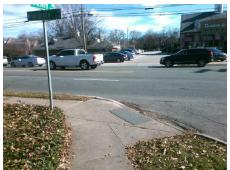

## Access Compliance Report Public Rights-of-Way (Curb Ramps)

Intersection ID: 15185 Main Street: ARDSLEY\_RD Cross Street: PROVIDENCE\_RD Location: NW

ADA ID: 89A322E1CEC7 Ramp Type: PerpDiag Initial Pass/Fail: Fail Overall Compliance: No Severity Score: 13.75

## Field Measurements/Component Compliance

Street 1 Name
Stop Condition-Street 2
Street 2 Name
Stop Condition-Street 1

ARDSLEY RD StopSign PROVIDENCE RD None Possible Solutions:

Remove & Replace Curb Ramp With
Two New Directional Ramps or
Equivalent.

Surveyor Notes:
N/A

PROW/ADA:
Not Found, R304.2.2, R304.5.3

Total Cost: \$ 3200.00

Compliance Description <u>Data</u> Compliance Description Data No N/A Ramp Length (in) 46.0 Ramp Slope (%) 9.1 No Ramp XSlope (%) Yes Ramp Width (in) 48.0 3.4 N/A N/A Flare Type LT N/A Flare Type RT N/A N/A N/A N/A Flare Slope RT (%) N/A Flare Slope LT (%) N/A Flare Traversable LT? N/A N/A Flare Traversable RT? N/A N/A N/A N/A DWS Provided? N/A Landing Length (in) N/A Landing Width (in) N/A N/A **DWS Contrast?** N/A N/A N/A N/A Landing Slope (%) DWS Length (in) N/A N/A Landing X Slope (%) N/A N/A DWS Full Width? N/A N/A Landing Curb? (Y/N) N/A N/A DWS Offset (in) N/A N/A N/A Shared Landing? N/A **Gutter Ponding?** N/A N/A Gutter Slope (%) N/A N/A Gutter Lip Ht (in) N/A N/A Gutter X Slope (%) N/A N/A Painted X Walk1? No N/A Painted X Walk2? No X Walk 1 Direction To S X Walk 2 Direction To E N/A N/A X Walk 1 Width (in) X Walk 2 Width (in) N/A X Walk 1 Slope (%) 2.8 X Walk 2 Slope (%) 0.1 X Walk 2 X Slope (%) X Walk 1 X Slope (%) 0.5 1.9 N/A N/A N/A Ramp inside XWalk2? N/A Ramp inside XWalk1? Road Slope (%) 3.3 N/A Clear Space? N/A N/A Road X Slope (%) Clear Space to XWalk (in) N/A 4.1 N/A N/A N/A Any Obstructions? Storm Grate/Utility Hazard? N/A **Obstruction Type** Storm Grate/Utility Type N/A N/A Yes Surface Condition? (G/P) Good