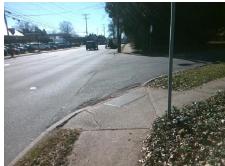

## Access Compliance Report Public Rights-of-Way (Curb Ramps)

Intersection ID: 15185 Main Street: ARDSLEY\_RD Cross Street: PROVIDENCE\_RD Location: NW

ADA ID: 89A322E1CEC7 Ramp Type: PerpDiag Initial Pass/Fail: Fail Overall Compliance: No Severity Score: 13.75

## Field Measurements/Component Compliance

Street 1 Name
Stop Condition-Street 2
Street 2 Name
Stop Condition-Street 1

ARDSLEY RD StopSign PROVIDENCE RD None Possible Solutions:

Remove & Replace Curb Ramp With
Two New Directional Ramps or
Equivalent.

Surveyor Notes:
N/A

PROW/ADA:
Not Found, R304.2.2, R304.5.3

Total Cost: \$ 3200.00

Compliance Description <u>Data</u> Compliance Description Data No N/A Ramp Length (in) 46.0 Ramp Slope (%) 9.1 No Ramp XSlope (%) Yes Ramp Width (in) 48.0 3.4 N/A N/A Flare Type LT N/A Flare Type RT N/A N/A N/A N/A Flare Slope RT (%) N/A Flare Slope LT (%) N/A Flare Traversable LT? N/A N/A Flare Traversable RT? N/A N/A N/A N/A DWS Provided? N/A Landing Length (in) N/A Landing Width (in) N/A N/A **DWS Contrast?** N/A N/A N/A N/A Landing Slope (%) DWS Length (in) N/A N/A Landing X Slope (%) N/A N/A DWS Full Width? N/A N/A Landing Curb? (Y/N) N/A N/A DWS Offset (in) N/A N/A N/A Shared Landing? N/A **Gutter Ponding?** N/A N/A Gutter Slope (%) N/A N/A Gutter Lip Ht (in) N/A N/A Gutter X Slope (%) N/A N/A Painted X Walk1? No N/A Painted X Walk2? No X Walk 1 Direction To S X Walk 2 Direction To E N/A N/A X Walk 1 Width (in) X Walk 2 Width (in) N/A X Walk 1 Slope (%) 2.8 X Walk 2 Slope (%) 0.1 X Walk 2 X Slope (%) X Walk 1 X Slope (%) 0.5 1.9 N/A N/A N/A Ramp inside XWalk2? N/A Ramp inside XWalk1? Road Slope (%) 3.3 N/A Clear Space? N/A N/A Road X Slope (%) Clear Space to XWalk (in) N/A 4.1 N/A N/A N/A Any Obstructions? Storm Grate/Utility Hazard? N/A **Obstruction Type** Storm Grate/Utility Type N/A N/A Yes Surface Condition? (G/P) Good