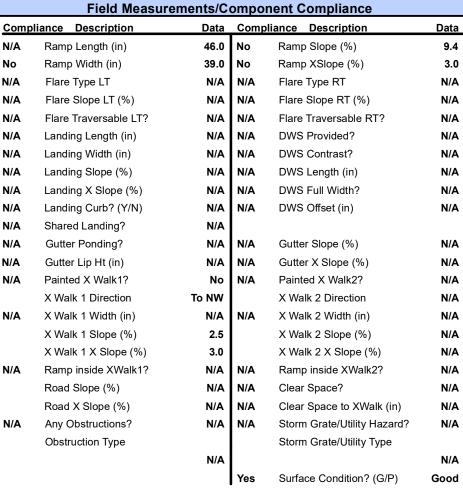

## Access Compliance Report Public Rights-of-Way (Curb Ramps)

Intersection ID: 3274 Main Street: MALLARD\_GREEN\_PL Cross Street: SHELLY\_PINES\_DR Location: S

ADA ID: 89A4A92D51EF Ramp Type: Perp Initial Pass/Fail: Fail Overall Compliance: No Severity Score: 22.5