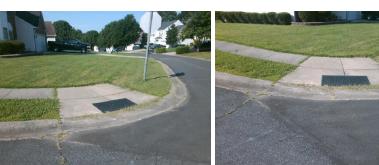

## Access Compliance Report Public Rights-of-Way (Curb Ramps)

Intersection ID: 3274 Main Street: MALLARD\_GREEN\_PL Cross Street: SHELLY\_PINES\_DR Location: S

ADA ID: 89A4A92D51EF Ramp Type: Perp Initial Pass/Fail: Fail Overall Compliance: No Severity Score: 22.5