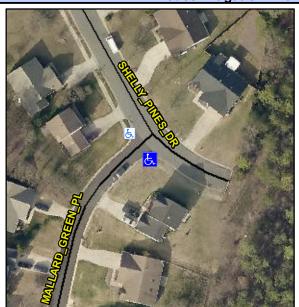

## Access Compliance Report Public Rights-of-Way (Curb Ramps)

Intersection ID: 3274 Main Street: MALLARD\_GREEN\_PL Cross Street: SHELLY\_PINES\_DR Location: S

ADA ID: 89A4A92D51EF Ramp Type: Perp Initial Pass/Fail: Fail Overall Compliance: No Severity Score: 22.5