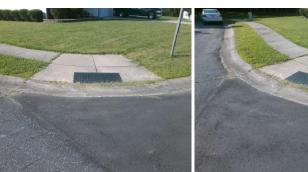

## Access Compliance Report Public Rights-of-Way (Curb Ramps)

Intersection ID: 3274 Main Street: MALLARD\_GREEN\_PL Cross Street: SHELLY\_PINES\_DR Location: S

ADA ID: 89A4A92D51EF Ramp Type: Perp Initial Pass/Fail: Fail Overall Compliance: No Severity Score: 22.5