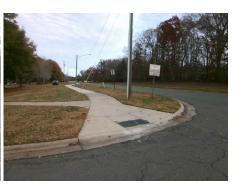

## Field Measurements/Component Compliance

Street 1 Name Stop Condition-Street 2 Street 2 Name PINEVILLE-MATTHEWS RD Stop Condition-Street 1

Remove & Replace Curb Ramp With **Two New Directional Ramps or** Equivalent.

Surveyor Notes:

N/A

PROW/ADA:

Not Found, R304.2.2, R304.5.3

Total Cost: 3200.00

| Compliance Description Da |                       | Data  | Comp | liance Description          | Data  |
|---------------------------|-----------------------|-------|------|-----------------------------|-------|
| N/A                       | Ramp Length (in)      | 154.0 | No   | Ramp Slope (%)              | 10.7  |
| Yes                       | Ramp Width (in)       | 48.0  | No   | Ramp XSlope (%)             | 2.9   |
| N/A                       | Flare Type LT         | N/A   | N/A  | Flare Type RT               | N/A   |
| N/A                       | Flare Slope LT (%)    | N/A   | N/A  | Flare Slope RT (%)          | N/A   |
| N/A                       | Flare Traversable LT? | N/A   | N/A  | Flare Traversable RT?       | N/A   |
| N/A                       | Landing Length (in)   | N/A   | N/A  | DWS Provided?               | N/A   |
| N/A                       | Landing Width (in)    | N/A   | N/A  | DWS Contrast?               | N/A   |
| N/A                       | Landing Slope (%)     | N/A   | N/A  | DWS Length (in)             | N/A   |
| N/A                       | Landing X Slope (%)   | N/A   | N/A  | DWS Full Width?             | N/A   |
| N/A                       | Landing Curb? (Y/N)   | N/A   | N/A  | DWS Offset (in)             | N/A   |
| N/A                       | Shared Landing?       | N/A   |      |                             |       |
| N/A                       | Gutter Ponding?       | N/A   | N/A  | Gutter Slope (%)            | N/A   |
| N/A                       | Gutter Lip Ht (in)    | N/A   | N/A  | Gutter X Slope (%)          | N/A   |
| N/A                       | Painted X Walk1?      | No    | N/A  | Painted X Walk2?            | No    |
|                           | X Walk 1 Direction    | To SW |      | X Walk 2 Direction          | To SE |
| N/A                       | X Walk 1 Width (in)   | N/A   | N/A  | X Walk 2 Width (in)         | N/A   |
|                           | X Walk 1 Slope (%)    | 0.7   |      | X Walk 2 Slope (%)          | 3.9   |
|                           | X Walk 1 X Slope (%)  | 3.2   |      | X Walk 2 X Slope (%)        | 0.4   |
| N/A                       | Ramp inside XWalk1?   | N/A   | N/A  | Ramp inside XWalk2?         | N/A   |
|                           | Road Slope (%)        | 3.6   | N/A  | Clear Space?                | N/A   |
|                           | Road X Slope (%)      | 1.0   | N/A  | Clear Space to XWalk (in)   | N/A   |
| N/A                       | Any Obstructions?     | N/A   | N/A  | Storm Grate/Utility Hazard? | N/A   |
|                           | Obstruction Type      |       |      | Storm Grate/Utility Type    |       |
|                           |                       | N/A   |      |                             | N/A   |
|                           |                       |       | Yes  | Surface Condition? (G/P)    | Good  |