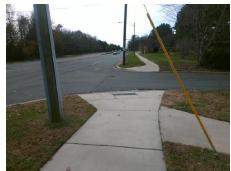

## Field Measurements/Component Compliance

Street 1 Name Stop Condition-Street 2 Street 2 Name PINEVILLE-MATTHEWS RD Stop Condition-Street 1

Remove & Replace Curb Ramp With **Two New Directional Ramps or** Equivalent.

Surveyor Notes:

N/A

PROW/ADA:

Not Found, R304.2.2, R304.5.3

Total Cost: 3200.00

| Compliance Description Da |                       | Data  | Comp | liance Description          | Data  |
|---------------------------|-----------------------|-------|------|-----------------------------|-------|
| N/A                       | Ramp Length (in)      | 154.0 | No   | Ramp Slope (%)              | 10.7  |
| Yes                       | Ramp Width (in)       | 48.0  | No   | Ramp XSlope (%)             | 2.9   |
| N/A                       | Flare Type LT         | N/A   | N/A  | Flare Type RT               | N/A   |
| N/A                       | Flare Slope LT (%)    | N/A   | N/A  | Flare Slope RT (%)          | N/A   |
| N/A                       | Flare Traversable LT? | N/A   | N/A  | Flare Traversable RT?       | N/A   |
| N/A                       | Landing Length (in)   | N/A   | N/A  | DWS Provided?               | N/A   |
| N/A                       | Landing Width (in)    | N/A   | N/A  | DWS Contrast?               | N/A   |
| N/A                       | Landing Slope (%)     | N/A   | N/A  | DWS Length (in)             | N/A   |
| N/A                       | Landing X Slope (%)   | N/A   | N/A  | DWS Full Width?             | N/A   |
| N/A                       | Landing Curb? (Y/N)   | N/A   | N/A  | DWS Offset (in)             | N/A   |
| N/A                       | Shared Landing?       | N/A   |      |                             |       |
| N/A                       | Gutter Ponding?       | N/A   | N/A  | Gutter Slope (%)            | N/A   |
| N/A                       | Gutter Lip Ht (in)    | N/A   | N/A  | Gutter X Slope (%)          | N/A   |
| N/A                       | Painted X Walk1?      | No    | N/A  | Painted X Walk2?            | No    |
|                           | X Walk 1 Direction    | To SW |      | X Walk 2 Direction          | To SE |
| N/A                       | X Walk 1 Width (in)   | N/A   | N/A  | X Walk 2 Width (in)         | N/A   |
|                           | X Walk 1 Slope (%)    | 0.7   |      | X Walk 2 Slope (%)          | 3.9   |
|                           | X Walk 1 X Slope (%)  | 3.2   |      | X Walk 2 X Slope (%)        | 0.4   |
| N/A                       | Ramp inside XWalk1?   | N/A   | N/A  | Ramp inside XWalk2?         | N/A   |
|                           | Road Slope (%)        | 3.6   | N/A  | Clear Space?                | N/A   |
|                           | Road X Slope (%)      | 1.0   | N/A  | Clear Space to XWalk (in)   | N/A   |
| N/A                       | Any Obstructions?     | N/A   | N/A  | Storm Grate/Utility Hazard? | N/A   |
|                           | Obstruction Type      |       |      | Storm Grate/Utility Type    |       |
|                           |                       | N/A   |      |                             | N/A   |
|                           |                       |       | Yes  | Surface Condition? (G/P)    | Good  |