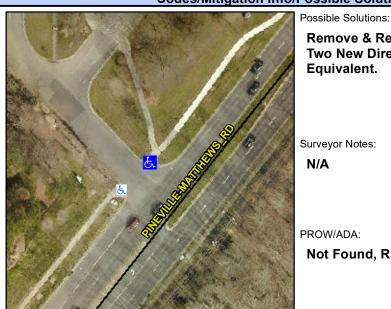

## **Access Compliance Report Public Rights-of-Way** (Curb Ramps)

Intersection ID: N/A Main Street: PINEVILLE-MATTHEWS RD **Cross Street: N/A** Location:

ADA ID: 89A8B66A8BD3 Ramp Type: PerpDiag Initial Pass/Fail: Fail **Overall Compliance: No** Severity Score: 13.75

## Field Measurements/Component Compliance

Street 1 Name Stop Condition-Street 2 Street 2 Name PINEVILLE-MATTHEWS RD Stop Condition-Street 1

Remove & Replace Curb Ramp With **Two New Directional Ramps or** Equivalent.