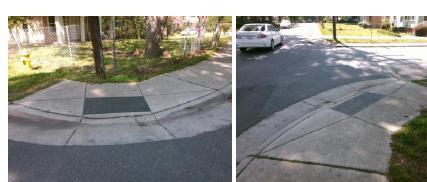

N/A

Intersection ID: 9246 Main Street: GRIMES ST **Cross Street: NORRIS AV** W Location: **Overall Compliance: No Severity Score:** 30 ADA ID: 89AA4087647B Ramp Type: Combination1 Initial Pass/Fail: Fail

0.9

4.2

To NE

Street 1 Name StopSign **GRIMES ST** Stop Condition-Street 1 N/A Street 2 Name Stop Condition-Street 2 N/A Possible Solutions: Remove & Replace Entire Ramp. Surveyor Notes: LT RP < 5% PROW/ADA: Not Found, R304.5.1, R304.5.1, R304.3.2