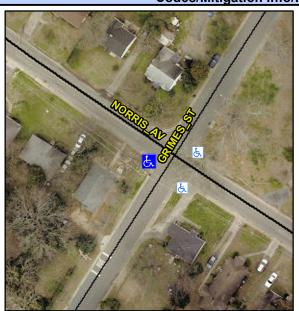

N/A

Intersection ID: 9246 Main Street: GRIMES ST **Cross Street: NORRIS AV** W Location: **Overall Compliance: No Severity Score:** 30 ADA ID: 89AA4087647B Ramp Type: Combination1 Initial Pass/Fail: Fail

0.9

4.2

To NE

Street 1 Name StopSign **GRIMES ST** Stop Condition-Street 1 N/A Street 2 Name Stop Condition-Street 2 N/A Possible Solutions: Remove & Replace Entire Ramp. Surveyor Notes: LT RP < 5% PROW/ADA: Not Found, R304.5.1, R304.5.1, R304.3.2