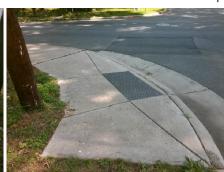

N/A

Intersection ID: 9246 Main Street: GRIMES ST **Cross Street: NORRIS AV** W Location: **Overall Compliance: No Severity Score:** 30 ADA ID: 89AA4087647B Ramp Type: Combination1 Initial Pass/Fail: Fail

0.9

4.2

To NE

Street 1 Name StopSign **GRIMES ST** Stop Condition-Street 1 N/A Street 2 Name Stop Condition-Street 2 N/A Possible Solutions: Remove & Replace Entire Ramp. Surveyor Notes: LT RP < 5% PROW/ADA: Not Found, R304.5.1, R304.5.1, R304.3.2