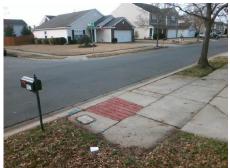

## Access Compliance Report Public Rights-of-Way (Curb Ramps)

Intersection ID: 3845 Main Street: ZIEGLER\_LN Cross Street: N/A Location: N

ADA ID: 89AB58FDFDBD Ramp Type: BlendTrans1 Initial Pass/Fail: Fail Overall Compliance: No Severity Score: 8.75

N/A

Possible Solutions:

Remove & Replace Curb Ramp With Two New Directional Ramps or Equivalent.

Surveyor Notes:

N/A

PROW/ADA:

Not Found, R304.5.1

Total Cost: \$ 3200.00