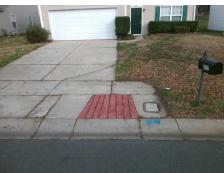

## Access Compliance Report Public Rights-of-Way (Curb Ramps)

Intersection ID: 3845 Main Street: ZIEGLER\_LN Cross Street: N/A Location: N

ADA ID: 89AB58FDFDBD Ramp Type: BlendTrans1 Initial Pass/Fail: Fail Overall Compliance: No Severity Score: 8.75

N/A

Possible Solutions:

Remove & Replace Curb Ramp With Two New Directional Ramps or Equivalent.

Surveyor Notes:

N/A

PROW/ADA:

Not Found, R304.5.1

Total Cost: \$ 3200.00