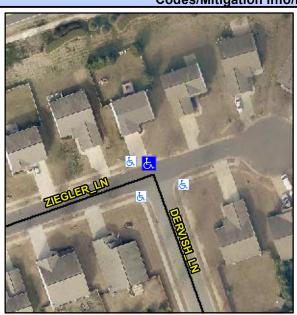

## Access Compliance Report Public Rights-of-Way (Curb Ramps)

Intersection ID: 3845 Main Street: ZIEGLER\_LN Cross Street: N/A Location: N

ADA ID: 89AB58FDFDBD Ramp Type: BlendTrans1 Initial Pass/Fail: Fail Overall Compliance: No Severity Score: 8.75

## Field Measurements/Component Compliance

Street 1 Name

Stop Condition-Street 1

Stop Condition-Street 1

None

Street 2 Name

N/A

Stop Condition-Street 2

N/A

Possible Solutions:

Remove & Replace Curb Ramp With Two New Directional Ramps or Equivalent.

Surveyor Notes:

N/A

PROW/ADA:

Not Found, R304.5.1

Total Cost: \$ 3200.00