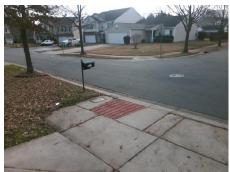

## Access Compliance Report Public Rights-of-Way (Curb Ramps)

Intersection ID: 3845 Main Street: ZIEGLER\_LN Cross Street: N/A Location: N

ADA ID: 89AB58FDFDBD Ramp Type: BlendTrans1 Initial Pass/Fail: Fail Overall Compliance: No Severity Score: 8.75

N/A

Possible Solutions:

Remove & Replace Curb Ramp With Two New Directional Ramps or Equivalent.

Surveyor Notes:

N/A

PROW/ADA:

Not Found, R304.5.1

Total Cost: \$ 3200.00