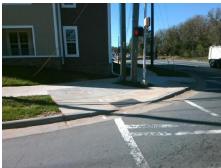

|     | W. A |   |  |
|-----|------|---|--|
| ##. |      | 1 |  |
|     | +    |   |  |
|     |      |   |  |

Total Cost:

1850.00

| Field Measurements/Component Compliance |                       |       |       |                             |      |  |  |  |  |
|-----------------------------------------|-----------------------|-------|-------|-----------------------------|------|--|--|--|--|
| Comp                                    | liance Description    | Data  | Compl | iance Description           | Data |  |  |  |  |
| N/A                                     | Ramp Length (in)      | 138.0 | No    | Ramp Slope (%)              | 11.1 |  |  |  |  |
| No                                      | Ramp Width (in)       | 34.0  | Yes   | Ramp XSlope (%)             | 3.5  |  |  |  |  |
| N/A                                     | Flare Type LT         | N/A   | N/A   | Flare Type RT               | N/A  |  |  |  |  |
| N/A                                     | Flare Slope LT (%)    | N/A   | N/A   | Flare Slope RT (%)          | N/A  |  |  |  |  |
| N/A                                     | Flare Traversable LT? | N/A   | N/A   | Flare Traversable RT?       | N/A  |  |  |  |  |
| N/A                                     | Landing Length (in)   | N/A   | N/A   | DWS Provided?               | N/A  |  |  |  |  |
| N/A                                     | Landing Width (in)    | N/A   | N/A   | DWS Contrast?               | N/A  |  |  |  |  |
| N/A                                     | Landing Slope (%)     | N/A   | N/A   | DWS Length (in)             | N/A  |  |  |  |  |
| N/A                                     | Landing X Slope (%)   | N/A   | N/A   | DWS Full Width?             | N/A  |  |  |  |  |
| N/A                                     | Landing Curb? (Y/N)   | N/A   | N/A   | DWS Offset (in)             | N/A  |  |  |  |  |
| N/A                                     | Shared Landing?       | N/A   |       |                             |      |  |  |  |  |
| N/A                                     | Gutter Ponding?       | N/A   | N/A   | Gutter Slope (%)            | N/A  |  |  |  |  |
| N/A                                     | Gutter Lip Ht (in)    | N/A   | N/A   | Gutter X Slope (%)          | N/A  |  |  |  |  |
| N/A                                     | Painted X Walk1?      | Yes   | N/A   | Painted X Walk2?            | N/A  |  |  |  |  |
|                                         | X Walk 1 Direction    | То Е  |       | X Walk 2 Direction          | N/A  |  |  |  |  |
| N/A                                     | X Walk 1 Width (in)   | 107.0 | N/A   | X Walk 2 Width (in)         | N/A  |  |  |  |  |
|                                         | X Walk 1 Slope (%)    | 0.9   |       | X Walk 2 Slope (%)          | N/A  |  |  |  |  |
|                                         | X Walk 1 X Slope (%)  | 3.8   |       | X Walk 2 X Slope (%)        | N/A  |  |  |  |  |
| N/A                                     | Ramp inside XWalk1?   | Yes   | N/A   | Ramp inside XWalk2?         | N/A  |  |  |  |  |
|                                         | Road Slope (%)        | N/A   | N/A   | Clear Space?                | N/A  |  |  |  |  |
|                                         | Road X Slope (%)      | N/A   | N/A   | Clear Space to XWalk (in)   | N/A  |  |  |  |  |
| N/A                                     | Any Obstructions?     | N/A   | N/A   | Storm Grate/Utility Hazard? | N/A  |  |  |  |  |
|                                         | Obstruction Type      |       |       | Storm Grate/Utility Type    |      |  |  |  |  |
|                                         |                       | N/A   |       |                             | N/A  |  |  |  |  |
|                                         |                       |       | Yes   | Surface Condition? (G/P)    | Good |  |  |  |  |