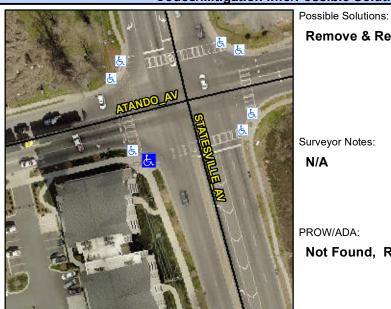

## Access Compliance Report Public Rights-of-Way (Curb Ramps)

Intersection ID: 8515Main Street: ATANDO\_AVCross Street: STATESVILLE\_AVLocation: SWADA ID: 89AC4F6BBB39Ramp Type: PerpInitial Pass/Fail: Fail Overall Compliance: No Severity Score: 31.25

**Codes/Mitigation Info/Possible Solution** 

Street 1 Name
Statesville AV
Stop Condition-Street 2
Signal
Street 2 Name
N/A
Stop Condition-Street 1
N/A

| Pomovo & Ponlaco Entiro Pama    |        |  |  |
|---------------------------------|--------|--|--|
| Remove & Replace Entire Ramp.   | N<br>N |  |  |
|                                 |        |  |  |
|                                 | N      |  |  |
|                                 | N      |  |  |
|                                 | N      |  |  |
|                                 | N      |  |  |
| Surveyor Notes:                 | N      |  |  |
| N/A                             | N      |  |  |
|                                 | N      |  |  |
|                                 | N      |  |  |
|                                 | N      |  |  |
| PROW/ADA:                       | N      |  |  |
| Not Found, R304.5.1, R304.2.2   | N      |  |  |
| Not 1 Julia, 1304.5.1, 1304.2.2 | N      |  |  |
|                                 |        |  |  |
|                                 | N      |  |  |
|                                 | N      |  |  |
|                                 |        |  |  |
|                                 |        |  |  |
|                                 | N      |  |  |
|                                 |        |  |  |