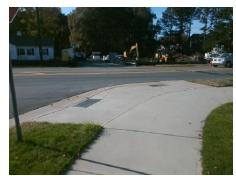

## **Access Compliance Report Public Rights-of-Way** (Curb Ramps)

Intersection ID: 10033355 Main Street: OLD\_ARDREY\_KELL\_RD Cross Street: N/A Location: NE **Overall Compliance: No** ADA ID: 89B09BDDEB8C Ramp Type: Perp Initial Pass/Fail: Fail **Severity Score:** 12.5

Codes/Mitigation Info/Possible Solution

**ENTRANCE** Street 1 Name Stop Condition-Street 2 StopSign Street 2 Name N/A Stop Condition-Street 1 N/A

| Possible Solutions:           | Cor |
|-------------------------------|-----|
| Remove & Replace Entire Ramp. | N/A |
| •                             | Yes |
|                               | N/A |
|                               | N/A |
|                               | N/A |
|                               | N/A |
| Surveyor Notes:               | N/A |
| N/A                           | N/A |
|                               | N/A |
|                               | N/A |
|                               | N/A |
| PROW/ADA:                     | N/A |
| Not Found, R304.2.2           | N/A |
|                               | N/A |
|                               | N/A |
|                               | N/A |