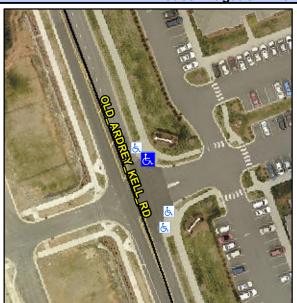

## **Access Compliance Report Public Rights-of-Way** (Curb Ramps)

Intersection ID: 10033355 Main Street: OLD\_ARDREY\_KELL\_RD Cross Street: N/A Location: NE **Overall Compliance: No** ADA ID: 89B09BDDEB8C Ramp Type: Perp Initial Pass/Fail: Fail **Severity Score:** 12.5

Codes/Mitigation Info/Possible Solution

**ENTRANCE** Street 1 Name Stop Condition-Street 2 StopSign Street 2 Name N/A Stop Condition-Street 1 N/A

| Possible Solutions:           | Cor |
|-------------------------------|-----|
| Remove & Replace Entire Ramp. | N/A |
| •                             | Yes |
|                               | N/A |
|                               | N/A |
|                               | N/A |
|                               | N/A |
| Surveyor Notes:               | N/A |
| N/A                           | N/A |
|                               | N/A |
|                               | N/A |
|                               | N/A |
| PROW/ADA:                     | N/A |
| Not Found, R304.2.2           | N/A |
|                               | N/A |
|                               | N/A |
|                               | N/A |