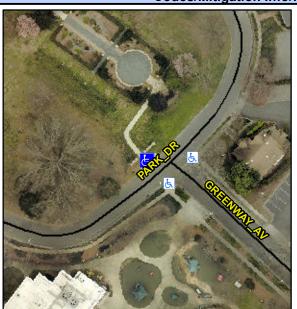

## **Access Compliance Report Public Rights-of-Way** (Curb Ramps)

Intersection ID: 14067 Main Street: PARK\_DR **Cross Street: GREENWAY\_AV** Location: NW **Overall Compliance: No** ADA ID: 89B974F3E917 Ramp Type: Perp Initial Pass/Fail: Pass Severity Score: 17.75