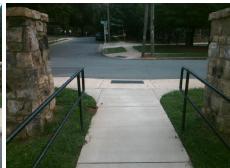

Total Cost: 2600.00

| Field Measurements/Component Compliance |                       |        |      |                             |      |  |  |
|-----------------------------------------|-----------------------|--------|------|-----------------------------|------|--|--|
| Compliance Description Date             |                       | Data   | Comp | liance Description          | Data |  |  |
| N/A                                     | Ramp Length (in)      | 61.0   | Yes  | Ramp Slope (%)              | 6.0  |  |  |
| Yes                                     | Ramp Width (in)       | 70.0   | No   | Ramp XSlope (%)             | 2.3  |  |  |
| N/A                                     | Flare Type LT         | Sloped | N/A  | Flare Type RT               | N/A  |  |  |
| N/A                                     | Flare Slope LT (%)    | 0.9    | N/A  | Flare Slope RT (%)          | 6.4  |  |  |
| N/A                                     | Flare Traversable LT? | No     | N/A  | Flare Traversable RT?       | No   |  |  |
| Yes                                     | Landing Length (in)   | 59.0   | Yes  | DWS Provided?               | Yes  |  |  |
| Yes                                     | Landing Width (in)    | 60.0   | Yes  | DWS Contrast?               | Yes  |  |  |
| Yes                                     | Landing Slope (%)     | 0.9    | Yes  | DWS Length (in)             | 24.0 |  |  |
| Yes                                     | Landing X Slope (%)   | 0.7    | No   | DWS Full Width?             | No   |  |  |
| N/A                                     | Landing Curb? (Y/N)   | No     | No   | DWS Offset (in)             | 4.0  |  |  |
| N/A                                     | Shared Landing?       | No     |      |                             |      |  |  |
| Yes                                     | Gutter Ponding?       | No     | Yes  | Gutter Slope (%)            | 3.9  |  |  |
| No                                      | Gutter Lip Ht (in)    | 1.0    | No   | Gutter X Slope (%)          | 3.7  |  |  |
| N/A                                     | Painted X Walk1?      | No     | N/A  | Painted X Walk2?            | N/A  |  |  |
|                                         | X Walk 1 Direction    | To SE  |      | X Walk 2 Direction          | N/A  |  |  |
| N/A                                     | X Walk 1 Width (in)   | N/A    | N/A  | X Walk 2 Width (in)         | N/A  |  |  |
|                                         | X Walk 1 Slope (%)    | 2.0    |      | X Walk 2 Slope (%)          | N/A  |  |  |
|                                         | X Walk 1 X Slope (%)  | 2.1    |      | X Walk 2 X Slope (%)        | N/A  |  |  |
| N/A                                     | Ramp inside XWalk1?   | N/A    | N/A  | Ramp inside XWalk2?         | N/A  |  |  |
|                                         | Road Slope (%)        | N/A    | N/A  | Clear Space?                | Yes  |  |  |
|                                         | Road X Slope (%)      | N/A    | N/A  | Clear Space to XWalk (in)   | N/A  |  |  |
| Yes                                     | Any Obstructions?     | No     | Yes  | Storm Grate/Utility Hazard? | No   |  |  |
|                                         | Obstruction Type      |        |      | Storm Grate/Utility Type    |      |  |  |
|                                         |                       | N/A    |      |                             | N/A  |  |  |
|                                         |                       |        | Yes  | Surface Condition? (G/P)    | Good |  |  |
|                                         |                       |        |      |                             |      |  |  |