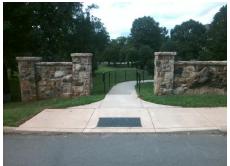

Total Cost: 2600.00

| Field Measurements/Component Compliance |                       |        |      |                             |      |  |  |
|-----------------------------------------|-----------------------|--------|------|-----------------------------|------|--|--|
| Compliance Description Date             |                       | Data   | Comp | liance Description          | Data |  |  |
| N/A                                     | Ramp Length (in)      | 61.0   | Yes  | Ramp Slope (%)              | 6.0  |  |  |
| Yes                                     | Ramp Width (in)       | 70.0   | No   | Ramp XSlope (%)             | 2.3  |  |  |
| N/A                                     | Flare Type LT         | Sloped | N/A  | Flare Type RT               | N/A  |  |  |
| N/A                                     | Flare Slope LT (%)    | 0.9    | N/A  | Flare Slope RT (%)          | 6.4  |  |  |
| N/A                                     | Flare Traversable LT? | No     | N/A  | Flare Traversable RT?       | No   |  |  |
| Yes                                     | Landing Length (in)   | 59.0   | Yes  | DWS Provided?               | Yes  |  |  |
| Yes                                     | Landing Width (in)    | 60.0   | Yes  | DWS Contrast?               | Yes  |  |  |
| Yes                                     | Landing Slope (%)     | 0.9    | Yes  | DWS Length (in)             | 24.0 |  |  |
| Yes                                     | Landing X Slope (%)   | 0.7    | No   | DWS Full Width?             | No   |  |  |
| N/A                                     | Landing Curb? (Y/N)   | No     | No   | DWS Offset (in)             | 4.0  |  |  |
| N/A                                     | Shared Landing?       | No     |      |                             |      |  |  |
| Yes                                     | Gutter Ponding?       | No     | Yes  | Gutter Slope (%)            | 3.9  |  |  |
| No                                      | Gutter Lip Ht (in)    | 1.0    | No   | Gutter X Slope (%)          | 3.7  |  |  |
| N/A                                     | Painted X Walk1?      | No     | N/A  | Painted X Walk2?            | N/A  |  |  |
|                                         | X Walk 1 Direction    | To SE  |      | X Walk 2 Direction          | N/A  |  |  |
| N/A                                     | X Walk 1 Width (in)   | N/A    | N/A  | X Walk 2 Width (in)         | N/A  |  |  |
|                                         | X Walk 1 Slope (%)    | 2.0    |      | X Walk 2 Slope (%)          | N/A  |  |  |
|                                         | X Walk 1 X Slope (%)  | 2.1    |      | X Walk 2 X Slope (%)        | N/A  |  |  |
| N/A                                     | Ramp inside XWalk1?   | N/A    | N/A  | Ramp inside XWalk2?         | N/A  |  |  |
|                                         | Road Slope (%)        | N/A    | N/A  | Clear Space?                | Yes  |  |  |
|                                         | Road X Slope (%)      | N/A    | N/A  | Clear Space to XWalk (in)   | N/A  |  |  |
| Yes                                     | Any Obstructions?     | No     | Yes  | Storm Grate/Utility Hazard? | No   |  |  |
|                                         | Obstruction Type      |        |      | Storm Grate/Utility Type    |      |  |  |
|                                         |                       | N/A    |      |                             | N/A  |  |  |
|                                         |                       |        | Yes  | Surface Condition? (G/P)    | Good |  |  |
|                                         |                       |        |      |                             |      |  |  |