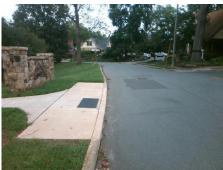

Total Cost: 2600.00

| Field Measurements/Component Compliance |                       |        |      |                             |      |  |  |
|-----------------------------------------|-----------------------|--------|------|-----------------------------|------|--|--|
| Compliance Description Date             |                       | Data   | Comp | liance Description          | Data |  |  |
| N/A                                     | Ramp Length (in)      | 61.0   | Yes  | Ramp Slope (%)              | 6.0  |  |  |
| Yes                                     | Ramp Width (in)       | 70.0   | No   | Ramp XSlope (%)             | 2.3  |  |  |
| N/A                                     | Flare Type LT         | Sloped | N/A  | Flare Type RT               | N/A  |  |  |
| N/A                                     | Flare Slope LT (%)    | 0.9    | N/A  | Flare Slope RT (%)          | 6.4  |  |  |
| N/A                                     | Flare Traversable LT? | No     | N/A  | Flare Traversable RT?       | No   |  |  |
| Yes                                     | Landing Length (in)   | 59.0   | Yes  | DWS Provided?               | Yes  |  |  |
| Yes                                     | Landing Width (in)    | 60.0   | Yes  | DWS Contrast?               | Yes  |  |  |
| Yes                                     | Landing Slope (%)     | 0.9    | Yes  | DWS Length (in)             | 24.0 |  |  |
| Yes                                     | Landing X Slope (%)   | 0.7    | No   | DWS Full Width?             | No   |  |  |
| N/A                                     | Landing Curb? (Y/N)   | No     | No   | DWS Offset (in)             | 4.0  |  |  |
| N/A                                     | Shared Landing?       | No     |      |                             |      |  |  |
| Yes                                     | Gutter Ponding?       | No     | Yes  | Gutter Slope (%)            | 3.9  |  |  |
| No                                      | Gutter Lip Ht (in)    | 1.0    | No   | Gutter X Slope (%)          | 3.7  |  |  |
| N/A                                     | Painted X Walk1?      | No     | N/A  | Painted X Walk2?            | N/A  |  |  |
|                                         | X Walk 1 Direction    | To SE  |      | X Walk 2 Direction          | N/A  |  |  |
| N/A                                     | X Walk 1 Width (in)   | N/A    | N/A  | X Walk 2 Width (in)         | N/A  |  |  |
|                                         | X Walk 1 Slope (%)    | 2.0    |      | X Walk 2 Slope (%)          | N/A  |  |  |
|                                         | X Walk 1 X Slope (%)  | 2.1    |      | X Walk 2 X Slope (%)        | N/A  |  |  |
| N/A                                     | Ramp inside XWalk1?   | N/A    | N/A  | Ramp inside XWalk2?         | N/A  |  |  |
|                                         | Road Slope (%)        | N/A    | N/A  | Clear Space?                | Yes  |  |  |
|                                         | Road X Slope (%)      | N/A    | N/A  | Clear Space to XWalk (in)   | N/A  |  |  |
| Yes                                     | Any Obstructions?     | No     | Yes  | Storm Grate/Utility Hazard? | No   |  |  |
|                                         | Obstruction Type      |        |      | Storm Grate/Utility Type    |      |  |  |
|                                         |                       | N/A    |      |                             | N/A  |  |  |
|                                         |                       |        | Yes  | Surface Condition? (G/P)    | Good |  |  |
|                                         |                       |        |      |                             |      |  |  |