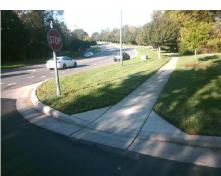

## Access Compliance Report Public Rights-of-Way (Curb Ramps)

Intersection ID: 10020377Main Street:BALLANTYNE\_CORPORATE\_PCross Street:N/ALocation:NWADA ID: 89BFB2900082Ramp Type:PerpInitial Pass/Fail:FailOverall Compliance:NoSeverity Score:10

**Codes/Mitigation Info/Possible Solution** 

Street 1 Name ENTRANCE
Stop Condition-Street 2 StopSign
Street 2 Name N/A
Stop Condition-Street 1 N/A

| ossible Solution              |     |
|-------------------------------|-----|
| Possible Solutions:           | Com |
| Remove & Replace Entire Ramp. | N/A |
| ·                             | No  |
|                               | N/A |
|                               | N/A |
|                               | N/A |
|                               | N/A |
| Surveyor Notes:               | N/A |
| N/A                           | N/A |
|                               | N/A |
|                               | N/A |
|                               | N/A |
| PROW/ADA:                     | N/A |
| R304.5.1, R304.5.3            | N/A |
|                               | N/A |
|                               | N/A |
|                               | N/A |
|                               |     |

Total Cost:

1850.00

| Field Measurements/Component Compliance |                       |      |      |        |                         |      |  |
|-----------------------------------------|-----------------------|------|------|--------|-------------------------|------|--|
| Comp                                    | liance Description    | Data | Comp | liance | Description             | Data |  |
| N/A                                     | Ramp Length (in)      | 60.0 | Yes  | Ramp   | Slope (%)               | 7.2  |  |
| No                                      | Ramp Width (in)       | 47.5 | No   | Ramp   | XSlope (%)              | 4.6  |  |
| N/A                                     | Flare Type LT         | N/A  | N/A  | Flare  | Type RT                 | N/A  |  |
| N/A                                     | Flare Slope LT (%)    | N/A  | N/A  | Flare  | Slope RT (%)            | N/A  |  |
| N/A                                     | Flare Traversable LT? | N/A  | N/A  | Flare  | Traversable RT?         | N/A  |  |
| N/A                                     | Landing Length (in)   | N/A  | N/A  | DWS    | Provided?               | N/A  |  |
| N/A                                     | Landing Width (in)    | N/A  | N/A  | DWS    | Contrast?               | N/A  |  |
| N/A                                     | Landing Slope (%)     | N/A  | N/A  | DWS    | Length (in)             | N/A  |  |
| N/A                                     | Landing X Slope (%)   | N/A  | N/A  | DWS    | Full Width?             | N/A  |  |
| N/A                                     | Landing Curb? (Y/N)   | N/A  | N/A  | DWS    | Offset (in)             | N/A  |  |
| N/A                                     | Shared Landing?       | N/A  |      |        |                         |      |  |
| N/A                                     | Gutter Ponding?       | N/A  | N/A  | Gutte  | er Slope (%)            | N/A  |  |
| N/A                                     | Gutter Lip Ht (in)    | N/A  | N/A  | Gutte  | r X Slope (%)           | N/A  |  |
| N/A                                     | Painted X Walk1?      | No   | N/A  | Paint  | ed X Walk2?             | N/A  |  |
|                                         | X Walk 1 Direction    | То Е |      | X Wa   | lk 2 Direction          | N/A  |  |
| N/A                                     | X Walk 1 Width (in)   | N/A  | N/A  | X Wa   | lk 2 Width (in)         | N/A  |  |
|                                         | X Walk 1 Slope (%)    | 3.9  |      | X Wa   | lk 2 Slope (%)          | N/A  |  |
|                                         | X Walk 1 X Slope (%)  | 4.9  |      | X Wa   | lk 2 X Slope (%)        | N/A  |  |
| N/A                                     | Ramp inside XWalk1?   | N/A  | N/A  | Ram    | inside XWalk2?          | N/A  |  |
|                                         | Road Slope (%)        | N/A  | N/A  | Clear  | Space?                  | N/A  |  |
|                                         | Road X Slope (%)      | N/A  | N/A  | Clear  | Space to XWalk (in)     | N/A  |  |
| N/A                                     | Any Obstructions?     | N/A  | N/A  | Storn  | n Grate/Utility Hazard? | N/A  |  |
|                                         | Obstruction Type      |      |      | Storn  | n Grate/Utility Type    |      |  |
|                                         |                       | N/A  |      |        |                         | N/A  |  |
|                                         |                       |      | Yes  | Surfa  | ce Condition? (G/P)     | Good |  |