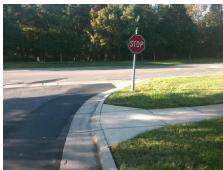

## Access Compliance Report Public Rights-of-Way (Curb Ramps)

Intersection ID: 10020377Main Street:BALLANTYNE\_CORPORATE\_PCross Street:N/ALocation:NWADA ID: 89BFB2900082Ramp Type:PerpInitial Pass/Fail:FailOverall Compliance:NoSeverity Score:10

**Codes/Mitigation Info/Possible Solution** 

Street 1 Name ENTRANCE
Stop Condition-Street 2 StopSign
Street 2 Name N/A
Stop Condition-Street 1 N/A

| ossible Solution              |     |
|-------------------------------|-----|
| Possible Solutions:           | Com |
| Remove & Replace Entire Ramp. | N/A |
| ·                             | No  |
|                               | N/A |
|                               | N/A |
|                               | N/A |
|                               | N/A |
| Surveyor Notes:               | N/A |
| N/A                           | N/A |
|                               | N/A |
|                               | N/A |
|                               | N/A |
| PROW/ADA:                     | N/A |
| R304.5.1, R304.5.3            | N/A |
|                               | N/A |
|                               | N/A |
|                               | N/A |
|                               |     |

Total Cost:

1850.00

| Field Measurements/Component Compliance |                       |      |      |        |                         |      |  |
|-----------------------------------------|-----------------------|------|------|--------|-------------------------|------|--|
| Comp                                    | liance Description    | Data | Comp | liance | Description             | Data |  |
| N/A                                     | Ramp Length (in)      | 60.0 | Yes  | Ramp   | Slope (%)               | 7.2  |  |
| No                                      | Ramp Width (in)       | 47.5 | No   | Ramp   | XSlope (%)              | 4.6  |  |
| N/A                                     | Flare Type LT         | N/A  | N/A  | Flare  | Type RT                 | N/A  |  |
| N/A                                     | Flare Slope LT (%)    | N/A  | N/A  | Flare  | Slope RT (%)            | N/A  |  |
| N/A                                     | Flare Traversable LT? | N/A  | N/A  | Flare  | Traversable RT?         | N/A  |  |
| N/A                                     | Landing Length (in)   | N/A  | N/A  | DWS    | Provided?               | N/A  |  |
| N/A                                     | Landing Width (in)    | N/A  | N/A  | DWS    | Contrast?               | N/A  |  |
| N/A                                     | Landing Slope (%)     | N/A  | N/A  | DWS    | Length (in)             | N/A  |  |
| N/A                                     | Landing X Slope (%)   | N/A  | N/A  | DWS    | Full Width?             | N/A  |  |
| N/A                                     | Landing Curb? (Y/N)   | N/A  | N/A  | DWS    | Offset (in)             | N/A  |  |
| N/A                                     | Shared Landing?       | N/A  |      |        |                         |      |  |
| N/A                                     | Gutter Ponding?       | N/A  | N/A  | Gutte  | er Slope (%)            | N/A  |  |
| N/A                                     | Gutter Lip Ht (in)    | N/A  | N/A  | Gutte  | r X Slope (%)           | N/A  |  |
| N/A                                     | Painted X Walk1?      | No   | N/A  | Paint  | ed X Walk2?             | N/A  |  |
|                                         | X Walk 1 Direction    | То Е |      | X Wa   | lk 2 Direction          | N/A  |  |
| N/A                                     | X Walk 1 Width (in)   | N/A  | N/A  | X Wa   | lk 2 Width (in)         | N/A  |  |
|                                         | X Walk 1 Slope (%)    | 3.9  |      | X Wa   | lk 2 Slope (%)          | N/A  |  |
|                                         | X Walk 1 X Slope (%)  | 4.9  |      | X Wa   | lk 2 X Slope (%)        | N/A  |  |
| N/A                                     | Ramp inside XWalk1?   | N/A  | N/A  | Ram    | inside XWalk2?          | N/A  |  |
|                                         | Road Slope (%)        | N/A  | N/A  | Clear  | Space?                  | N/A  |  |
|                                         | Road X Slope (%)      | N/A  | N/A  | Clear  | Space to XWalk (in)     | N/A  |  |
| N/A                                     | Any Obstructions?     | N/A  | N/A  | Storn  | n Grate/Utility Hazard? | N/A  |  |
|                                         | Obstruction Type      |      |      | Storn  | n Grate/Utility Type    |      |  |
|                                         |                       | N/A  |      |        |                         | N/A  |  |
|                                         |                       |      | Yes  | Surfa  | ce Condition? (G/P)     | Good |  |