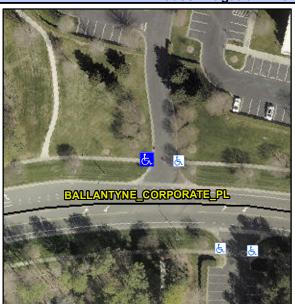

## Access Compliance Report Public Rights-of-Way (Curb Ramps)

Intersection ID: 10020377Main Street:BALLANTYNE\_CORPORATE\_PCross Street:N/ALocation:NWADA ID: 89BFB2900082Ramp Type:PerpInitial Pass/Fail:FailOverall Compliance:NoSeverity Score:10