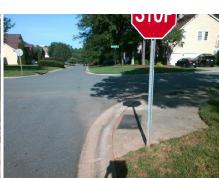

## Field Measurements/Component Compliance

**JORDAN RAE LN** Street 1 Name Stop Condition-Street 2 StopSign Street 2 Name N/A Stop Condition-Street 1 N/A Possible Solutions: Remove & Replace Entire Ramp. Surveyor Notes: N/A PROW/ADA: Not Found, R304.5.1