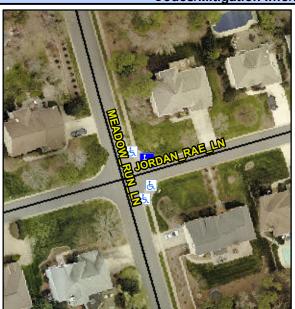

## **Access Compliance Report Public Rights-of-Way** (Curb Ramps)

Intersection ID: 27369 Main Street: JORDAN RAE LN Cross Street: MEADOW\_RUN\_LN Location: NE ADA ID: 89BFE7399632 Ramp Type: Perp Initial Pass/Fail: Fail **Overall Compliance: No Severity Score:** 8.75

## Field Measurements/Component Compliance

**JORDAN RAE LN** Street 1 Name Stop Condition-Street 2 StopSign Street 2 Name N/A Stop Condition-Street 1 N/A Possible Solutions: Remove & Replace Entire Ramp. Surveyor Notes: N/A PROW/ADA: Not Found, R304.5.1