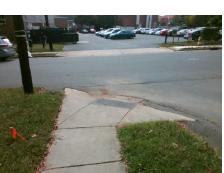

Any Obstructions?

**Obstruction Type** 

Flare Traversable LT?

**HAMORTON PL** Street 1 Name Stop Condition-Street 2 None N/A Street 2 Name Stop Condition-Street 1 N/A

| Possible Solutions:           | Compli | ance  | Description     |
|-------------------------------|--------|-------|-----------------|
| Remove & Replace Entire Ramp. | N/A    | Ramp  | Length (in)     |
| ·                             | No     | Ramp  | Width (in)      |
|                               | N/A    | Flare | Type LT         |
|                               | N/A    | Flare | Slope LT (%)    |
|                               | N/A    | Flare | Traversable LT  |
|                               | N/A    | Landi | ing Length (in) |
| Surveyor Notes:               | N/A    | Landi | ing Width (in)  |
| N/A                           | N/A    | Landi | ing Slope (%)   |
|                               | N/A    | Landi | ing X Slope (%  |
|                               | N/A    | Landi | ing Curb? (Y/N  |
|                               | N/A    | Share | ed Landing?     |
| PROW/ADA:                     | N/A    | Gutte | er Ponding?     |
| Not Found, R304.5.1, R304.2.2 | N/A    | Gutte | er Lip Ht (in)  |
|                               | N/A    | Paint | ed X Walk1?     |
|                               |        | X Wa  | lk 1 Direction  |
|                               | N/A    | X Wa  | lk 1 Width (in) |
|                               |        | X Wa  | lk 1 Slope (%)  |
|                               |        | X Wa  | lk 1 X Slope (% |
|                               | N/A    | Ramp  | inside XWalk    |
|                               |        | Road  | Slope (%)       |
|                               |        |       |                 |