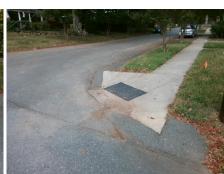

Any Obstructions?

**Obstruction Type** 

Flare Traversable LT?

**HAMORTON PL** Street 1 Name Stop Condition-Street 2 None N/A Street 2 Name Stop Condition-Street 1 N/A

| Possible Solutions:           | Compli | ance  | Description     |
|-------------------------------|--------|-------|-----------------|
| Remove & Replace Entire Ramp. | N/A    | Ramp  | Length (in)     |
| ·                             | No     | Ramp  | Width (in)      |
|                               | N/A    | Flare | Type LT         |
|                               | N/A    | Flare | Slope LT (%)    |
|                               | N/A    | Flare | Traversable LT  |
|                               | N/A    | Landi | ing Length (in) |
| Surveyor Notes:               | N/A    | Landi | ing Width (in)  |
| N/A                           | N/A    | Landi | ing Slope (%)   |
|                               | N/A    | Landi | ing X Slope (%  |
|                               | N/A    | Landi | ing Curb? (Y/N  |
|                               | N/A    | Share | ed Landing?     |
| PROW/ADA:                     | N/A    | Gutte | er Ponding?     |
| Not Found, R304.5.1, R304.2.2 | N/A    | Gutte | er Lip Ht (in)  |
|                               | N/A    | Paint | ed X Walk1?     |
|                               |        | X Wa  | lk 1 Direction  |
|                               | N/A    | X Wa  | lk 1 Width (in) |
|                               |        | X Wa  | lk 1 Slope (%)  |
|                               |        | X Wa  | lk 1 X Slope (% |
|                               | N/A    | Ramp  | inside XWalk    |
|                               |        | Road  | Slope (%)       |
|                               |        |       |                 |