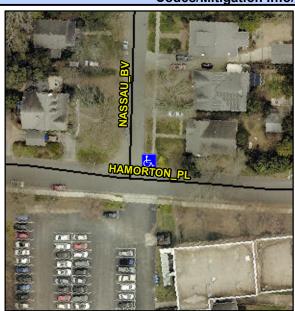

## **Access Compliance Report Public Rights-of-Way** (Curb Ramps)

Data

11.7

0.0

N/A

Good

Intersection ID: 13029 Main Street: HAMORTON PL Cross Street: NASSAU BV Location:

Initial Pass/Fail: Fail **Overall Compliance: No** ADA ID: 89C648DA1D5D Ramp Type: Perp Severity Score: 21.25

Any Obstructions?

**Obstruction Type** 

Flare Traversable LT?

**HAMORTON PL** Street 1 Name Stop Condition-Street 2 None N/A Street 2 Name Stop Condition-Street 1 N/A

| Possible Solutions:           | Compli | ance  | Description     |
|-------------------------------|--------|-------|-----------------|
| Remove & Replace Entire Ramp. | N/A    | Ramp  | Length (in)     |
| ·                             | No     | Ramp  | Width (in)      |
|                               | N/A    | Flare | Type LT         |
|                               | N/A    | Flare | Slope LT (%)    |
|                               | N/A    | Flare | Traversable LT  |
|                               | N/A    | Landi | ing Length (in) |
| Surveyor Notes:               | N/A    | Landi | ing Width (in)  |
| N/A                           | N/A    | Landi | ing Slope (%)   |
|                               | N/A    | Landi | ing X Slope (%  |
|                               | N/A    | Landi | ing Curb? (Y/N  |
|                               | N/A    | Share | ed Landing?     |
| PROW/ADA:                     | N/A    | Gutte | er Ponding?     |
| Not Found, R304.5.1, R304.2.2 | N/A    | Gutte | er Lip Ht (in)  |
|                               | N/A    | Paint | ed X Walk1?     |
|                               |        | X Wa  | lk 1 Direction  |
|                               | N/A    | X Wa  | lk 1 Width (in) |
|                               |        | X Wa  | lk 1 Slope (%)  |
|                               |        | X Wa  | lk 1 X Slope (% |
|                               | N/A    | Ramp  | inside XWalk    |
|                               |        | Road  | Slope (%)       |
|                               |        |       |                 |