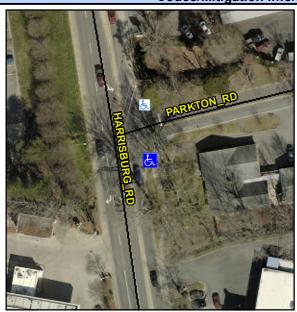

## Access Compliance Report Public Rights-of-Way (Curb Ramps)

Intersection ID: 14306 Main Street: HARRISBURG\_RD Cross Street: PARKTON\_RD Location: SE

ADA ID: 89C66511F14D Ramp Type: ParaDiag Initial Pass/Fail: Fail Overall Compliance: No Severity Score: 26.25

## Field Measurements/Component Compliance

Stop Condition-Street 1 Street 2 Name Stop Condition-Street 2

Street 1 Name

PARKTON RD StopSign HARRISBURG RD None Possible Solutions:

Remove & Replace Curb Ramp With
Two New Directional Ramps or
Equivalent.