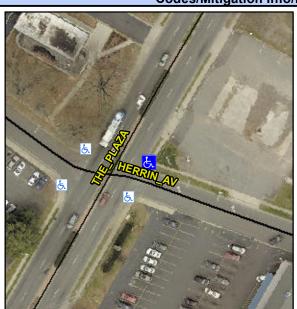

## Access Compliance Report Public Rights-of-Way (Curb Ramps)

Intersection ID: 10675 Main Street: HERRIN\_AV Cross Street: THE\_PLAZA Location: E

ADA ID: 89C8D01DDD1A Ramp Type: Perp Initial Pass/Fail: Fail Overall Compliance: No Severity Score: 25

## Field Measurements/Component Compliance

Street 1 Name HERRIN AV
Stop Condition-Street 2 StopSign
Street 2 Name N/A
Stop Condition-Street 1 N/A

Possible Solutions:

Remove & Replace Entire Ramp.

Surveyor Notes: