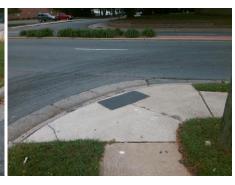

## Access Compliance Report Public Rights-of-Way (Curb Ramps)

Intersection ID: 10675 Main Street: HERRIN\_AV Cross Street: THE\_PLAZA Location: E

ADA ID: 89C8D01DDD1A Ramp Type: Perp Initial Pass/Fail: Fail Overall Compliance: No Severity Score: 25

## Field Measurements/Component Compliance

Street 1 Name HERRIN AV
Stop Condition-Street 2 StopSign
Street 2 Name N/A
Stop Condition-Street 1 N/A

Possible Solutions:

Remove & Replace Entire Ramp.

Surveyor Notes:

N/A

PROW/ADA:

Not Found, R304.5.3

Total Cost: \$ 1850.00

| Fleid Measurements/Component Compnance |                       |       |                        |                             |      |
|----------------------------------------|-----------------------|-------|------------------------|-----------------------------|------|
| Compliance Description                 |                       | Data  | Compliance Description |                             | Data |
| N/A                                    | Ramp Length (in)      | 83.5  | Yes                    | Ramp Slope (%)              | 5.0  |
| Yes                                    | Ramp Width (in)       | 87.0  | No                     | Ramp XSlope (%)             | 9.2  |
| N/A                                    | Flare Type LT         | N/A   | N/A                    | Flare Type RT               | N/A  |
| N/A                                    | Flare Slope LT (%)    | N/A   | N/A                    | Flare Slope RT (%)          | N/A  |
| N/A                                    | Flare Traversable LT? | N/A   | N/A                    | Flare Traversable RT?       | N/A  |
| N/A                                    | Landing Length (in)   | N/A   | N/A                    | DWS Provided?               | N/A  |
| N/A                                    | Landing Width (in)    | N/A   | N/A                    | DWS Contrast?               | N/A  |
| N/A                                    | Landing Slope (%)     | N/A   | N/A                    | DWS Length (in)             | N/A  |
| N/A                                    | Landing X Slope (%)   | N/A   | N/A                    | DWS Full Width?             | N/A  |
| N/A                                    | Landing Curb? (Y/N)   | N/A   | N/A                    | DWS Offset (in)             | N/A  |
| N/A                                    | Shared Landing?       | N/A   |                        |                             |      |
| N/A                                    | Gutter Ponding?       | N/A   | N/A                    | Gutter Slope (%)            | N/A  |
| N/A                                    | Gutter Lip Ht (in)    | N/A   | N/A                    | Gutter X Slope (%)          | N/A  |
| N/A                                    | Painted X Walk1?      | No    | N/A                    | Painted X Walk2?            | N/A  |
|                                        | X Walk 1 Direction    | To SW |                        | X Walk 2 Direction          | N/A  |
| N/A                                    | X Walk 1 Width (in)   | N/A   | N/A                    | X Walk 2 Width (in)         | N/A  |
|                                        | X Walk 1 Slope (%)    | 1.1   |                        | X Walk 2 Slope (%)          | N/A  |
|                                        | X Walk 1 X Slope (%)  | 3.0   |                        | X Walk 2 X Slope (%)        | N/A  |
| N/A                                    | Ramp inside XWalk1?   | N/A   | N/A                    | Ramp inside XWalk2?         | N/A  |
|                                        | Road Slope (%)        | 3.0   | N/A                    | Clear Space?                | N/A  |
|                                        | Road X Slope (%)      | 1.1   | N/A                    | Clear Space to XWalk (in)   | N/A  |
| N/A                                    | Any Obstructions?     | N/A   | N/A                    | Storm Grate/Utility Hazard? | N/A  |
|                                        | Obstruction Type      |       |                        | Storm Grate/Utility Type    |      |
|                                        |                       | N/A   |                        |                             | N/A  |
|                                        |                       |       | Yes                    | Surface Condition? (G/P)    | Good |