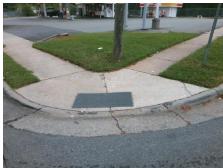

## Access Compliance Report Public Rights-of-Way (Curb Ramps)

Intersection ID: 10675 Main Street: HERRIN\_AV Cross Street: THE\_PLAZA Location: E

ADA ID: 89C8D01DDD1A Ramp Type: Perp Initial Pass/Fail: Fail Overall Compliance: No Severity Score: 25

## Field Measurements/Component Compliance

Street 1 Name HERRIN AV
Stop Condition-Street 2 StopSign
Street 2 Name N/A
Stop Condition-Street 1 N/A

Possible Solutions:

Remove & Replace Entire Ramp.

Surveyor Notes:

N/A

PROW/ADA:

Not Found, R304.5.3

Total Cost: \$ 1850.00

| Fleid Measurements/Component Compnance |                       |       |                        |                             |      |
|----------------------------------------|-----------------------|-------|------------------------|-----------------------------|------|
| Compliance Description                 |                       | Data  | Compliance Description |                             | Data |
| N/A                                    | Ramp Length (in)      | 83.5  | Yes                    | Ramp Slope (%)              | 5.0  |
| Yes                                    | Ramp Width (in)       | 87.0  | No                     | Ramp XSlope (%)             | 9.2  |
| N/A                                    | Flare Type LT         | N/A   | N/A                    | Flare Type RT               | N/A  |
| N/A                                    | Flare Slope LT (%)    | N/A   | N/A                    | Flare Slope RT (%)          | N/A  |
| N/A                                    | Flare Traversable LT? | N/A   | N/A                    | Flare Traversable RT?       | N/A  |
| N/A                                    | Landing Length (in)   | N/A   | N/A                    | DWS Provided?               | N/A  |
| N/A                                    | Landing Width (in)    | N/A   | N/A                    | DWS Contrast?               | N/A  |
| N/A                                    | Landing Slope (%)     | N/A   | N/A                    | DWS Length (in)             | N/A  |
| N/A                                    | Landing X Slope (%)   | N/A   | N/A                    | DWS Full Width?             | N/A  |
| N/A                                    | Landing Curb? (Y/N)   | N/A   | N/A                    | DWS Offset (in)             | N/A  |
| N/A                                    | Shared Landing?       | N/A   |                        |                             |      |
| N/A                                    | Gutter Ponding?       | N/A   | N/A                    | Gutter Slope (%)            | N/A  |
| N/A                                    | Gutter Lip Ht (in)    | N/A   | N/A                    | Gutter X Slope (%)          | N/A  |
| N/A                                    | Painted X Walk1?      | No    | N/A                    | Painted X Walk2?            | N/A  |
|                                        | X Walk 1 Direction    | To SW |                        | X Walk 2 Direction          | N/A  |
| N/A                                    | X Walk 1 Width (in)   | N/A   | N/A                    | X Walk 2 Width (in)         | N/A  |
|                                        | X Walk 1 Slope (%)    | 1.1   |                        | X Walk 2 Slope (%)          | N/A  |
|                                        | X Walk 1 X Slope (%)  | 3.0   |                        | X Walk 2 X Slope (%)        | N/A  |
| N/A                                    | Ramp inside XWalk1?   | N/A   | N/A                    | Ramp inside XWalk2?         | N/A  |
|                                        | Road Slope (%)        | 3.0   | N/A                    | Clear Space?                | N/A  |
|                                        | Road X Slope (%)      | 1.1   | N/A                    | Clear Space to XWalk (in)   | N/A  |
| N/A                                    | Any Obstructions?     | N/A   | N/A                    | Storm Grate/Utility Hazard? | N/A  |
|                                        | Obstruction Type      |       |                        | Storm Grate/Utility Type    |      |
|                                        |                       | N/A   |                        |                             | N/A  |
|                                        |                       |       | Yes                    | Surface Condition? (G/P)    | Good |