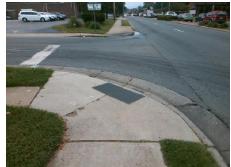

## Access Compliance Report Public Rights-of-Way (Curb Ramps)

Intersection ID: 10675 Main Street: HERRIN\_AV Cross Street: THE\_PLAZA Location: E

ADA ID: 89C8D01DDD1A Ramp Type: Perp Initial Pass/Fail: Fail Overall Compliance: No Severity Score: 25

## Field Measurements/Component Compliance

Street 1 Name HERRIN AV
Stop Condition-Street 2 StopSign
Street 2 Name N/A
Stop Condition-Street 1 N/A

Possible Solutions:

Remove & Replace Entire Ramp.

Surveyor Notes:

N/A

PROW/ADA:

Not Found, R304.5.3

Total Cost: \$ 1850.00

| Fleid Measurements/Component Compnance |                       |       |                        |                             |      |
|----------------------------------------|-----------------------|-------|------------------------|-----------------------------|------|
| Compliance Description                 |                       | Data  | Compliance Description |                             | Data |
| N/A                                    | Ramp Length (in)      | 83.5  | Yes                    | Ramp Slope (%)              | 5.0  |
| Yes                                    | Ramp Width (in)       | 87.0  | No                     | Ramp XSlope (%)             | 9.2  |
| N/A                                    | Flare Type LT         | N/A   | N/A                    | Flare Type RT               | N/A  |
| N/A                                    | Flare Slope LT (%)    | N/A   | N/A                    | Flare Slope RT (%)          | N/A  |
| N/A                                    | Flare Traversable LT? | N/A   | N/A                    | Flare Traversable RT?       | N/A  |
| N/A                                    | Landing Length (in)   | N/A   | N/A                    | DWS Provided?               | N/A  |
| N/A                                    | Landing Width (in)    | N/A   | N/A                    | DWS Contrast?               | N/A  |
| N/A                                    | Landing Slope (%)     | N/A   | N/A                    | DWS Length (in)             | N/A  |
| N/A                                    | Landing X Slope (%)   | N/A   | N/A                    | DWS Full Width?             | N/A  |
| N/A                                    | Landing Curb? (Y/N)   | N/A   | N/A                    | DWS Offset (in)             | N/A  |
| N/A                                    | Shared Landing?       | N/A   |                        |                             |      |
| N/A                                    | Gutter Ponding?       | N/A   | N/A                    | Gutter Slope (%)            | N/A  |
| N/A                                    | Gutter Lip Ht (in)    | N/A   | N/A                    | Gutter X Slope (%)          | N/A  |
| N/A                                    | Painted X Walk1?      | No    | N/A                    | Painted X Walk2?            | N/A  |
|                                        | X Walk 1 Direction    | To SW |                        | X Walk 2 Direction          | N/A  |
| N/A                                    | X Walk 1 Width (in)   | N/A   | N/A                    | X Walk 2 Width (in)         | N/A  |
|                                        | X Walk 1 Slope (%)    | 1.1   |                        | X Walk 2 Slope (%)          | N/A  |
|                                        | X Walk 1 X Slope (%)  | 3.0   |                        | X Walk 2 X Slope (%)        | N/A  |
| N/A                                    | Ramp inside XWalk1?   | N/A   | N/A                    | Ramp inside XWalk2?         | N/A  |
|                                        | Road Slope (%)        | 3.0   | N/A                    | Clear Space?                | N/A  |
|                                        | Road X Slope (%)      | 1.1   | N/A                    | Clear Space to XWalk (in)   | N/A  |
| N/A                                    | Any Obstructions?     | N/A   | N/A                    | Storm Grate/Utility Hazard? | N/A  |
|                                        | Obstruction Type      |       |                        | Storm Grate/Utility Type    |      |
|                                        |                       | N/A   |                        |                             | N/A  |
|                                        |                       |       | Yes                    | Surface Condition? (G/P)    | Good |