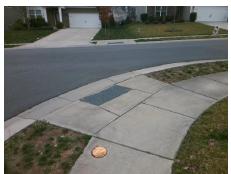

Surveyor Notes:

N/A

PROW/ADA:

R304.5.1, R304.5.3

Total Cost: \$ 3200.00

| Field Measurements/Component Compliance |                       |       |      |                             |       |
|-----------------------------------------|-----------------------|-------|------|-----------------------------|-------|
| Compliance Description                  |                       | Data  | Comp | liance Description          | Data  |
| N/A                                     | Ramp Length (in)      | 51.0  | Yes  | Ramp Slope (%)              | 7.1   |
| No                                      | Ramp Width (in)       | 46.0  | No   | Ramp XSlope (%)             | 9.4   |
| N/A                                     | Flare Type LT         | N/A   | N/A  | Flare Type RT               | N/A   |
| N/A                                     | Flare Slope LT (%)    | N/A   | N/A  | Flare Slope RT (%)          | N/A   |
| N/A                                     | Flare Traversable LT? | N/A   | N/A  | Flare Traversable RT?       | N/A   |
| N/A                                     | Landing Length (in)   | N/A   | N/A  | DWS Provided?               | N/A   |
| N/A                                     | Landing Width (in)    | N/A   | N/A  | DWS Contrast?               | N/A   |
| N/A                                     | Landing Slope (%)     | N/A   | N/A  | DWS Length (in)             | N/A   |
| N/A                                     | Landing X Slope (%)   | N/A   | N/A  | DWS Full Width?             | N/A   |
| N/A                                     | Landing Curb? (Y/N)   | N/A   | N/A  | DWS Offset (in)             | N/A   |
| N/A                                     | Shared Landing?       | N/A   |      |                             |       |
| N/A                                     | Gutter Ponding?       | N/A   | N/A  | Gutter Slope (%)            | N/A   |
| N/A                                     | Gutter Lip Ht (in)    | N/A   | N/A  | Gutter X Slope (%)          | N/A   |
| N/A                                     | Painted X Walk1?      | No    | N/A  | Painted X Walk2?            | No    |
|                                         | X Walk 1 Direction    | To NE |      | X Walk 2 Direction          | To NW |
| N/A                                     | X Walk 1 Width (in)   | N/A   | N/A  | X Walk 2 Width (in)         | N/A   |
|                                         | X Walk 1 Slope (%)    | 6.2   |      | X Walk 2 Slope (%)          | 1.8   |
|                                         | X Walk 1 X Slope (%)  | 4.7   |      | X Walk 2 X Slope (%)        | 4.6   |
| N/A                                     | Ramp inside XWalk1?   | N/A   | N/A  | Ramp inside XWalk2?         | N/A   |
|                                         | Road Slope (%)        | 5.8   | N/A  | Clear Space?                | N/A   |
|                                         | Road X Slope (%)      | 0.4   | N/A  | Clear Space to XWalk (in)   | N/A   |
| N/A                                     | Any Obstructions?     | N/A   | N/A  | Storm Grate/Utility Hazard? | N/A   |
|                                         | Obstruction Type      |       |      | Storm Grate/Utility Type    |       |
|                                         |                       | N/A   |      |                             | N/A   |
|                                         |                       |       | Yes  | Surface Condition? (G/P)    | Good  |
|                                         |                       |       |      |                             |       |