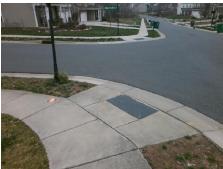

Surveyor Notes:

N/A

PROW/ADA:

R304.5.1, R304.5.3

Total Cost: \$ 3200.00

| Field Measurements/Component Compliance |                       |       |      |                             |       |
|-----------------------------------------|-----------------------|-------|------|-----------------------------|-------|
| Compliance Description                  |                       | Data  | Comp | liance Description          | Data  |
| N/A                                     | Ramp Length (in)      | 51.0  | Yes  | Ramp Slope (%)              | 7.1   |
| No                                      | Ramp Width (in)       | 46.0  | No   | Ramp XSlope (%)             | 9.4   |
| N/A                                     | Flare Type LT         | N/A   | N/A  | Flare Type RT               | N/A   |
| N/A                                     | Flare Slope LT (%)    | N/A   | N/A  | Flare Slope RT (%)          | N/A   |
| N/A                                     | Flare Traversable LT? | N/A   | N/A  | Flare Traversable RT?       | N/A   |
| N/A                                     | Landing Length (in)   | N/A   | N/A  | DWS Provided?               | N/A   |
| N/A                                     | Landing Width (in)    | N/A   | N/A  | DWS Contrast?               | N/A   |
| N/A                                     | Landing Slope (%)     | N/A   | N/A  | DWS Length (in)             | N/A   |
| N/A                                     | Landing X Slope (%)   | N/A   | N/A  | DWS Full Width?             | N/A   |
| N/A                                     | Landing Curb? (Y/N)   | N/A   | N/A  | DWS Offset (in)             | N/A   |
| N/A                                     | Shared Landing?       | N/A   |      |                             |       |
| N/A                                     | Gutter Ponding?       | N/A   | N/A  | Gutter Slope (%)            | N/A   |
| N/A                                     | Gutter Lip Ht (in)    | N/A   | N/A  | Gutter X Slope (%)          | N/A   |
| N/A                                     | Painted X Walk1?      | No    | N/A  | Painted X Walk2?            | No    |
|                                         | X Walk 1 Direction    | To NE |      | X Walk 2 Direction          | To NW |
| N/A                                     | X Walk 1 Width (in)   | N/A   | N/A  | X Walk 2 Width (in)         | N/A   |
|                                         | X Walk 1 Slope (%)    | 6.2   |      | X Walk 2 Slope (%)          | 1.8   |
|                                         | X Walk 1 X Slope (%)  | 4.7   |      | X Walk 2 X Slope (%)        | 4.6   |
| N/A                                     | Ramp inside XWalk1?   | N/A   | N/A  | Ramp inside XWalk2?         | N/A   |
|                                         | Road Slope (%)        | 5.8   | N/A  | Clear Space?                | N/A   |
|                                         | Road X Slope (%)      | 0.4   | N/A  | Clear Space to XWalk (in)   | N/A   |
| N/A                                     | Any Obstructions?     | N/A   | N/A  | Storm Grate/Utility Hazard? | N/A   |
|                                         | Obstruction Type      |       |      | Storm Grate/Utility Type    |       |
|                                         |                       | N/A   |      |                             | N/A   |
|                                         |                       |       | Yes  | Surface Condition? (G/P)    | Good  |
|                                         |                       |       |      |                             |       |