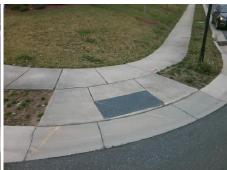

Surveyor Notes:

N/A

PROW/ADA:

R304.5.1, R304.5.3

Total Cost: \$ 3200.00

| Field Measurements/Component Compliance |                       |       |      |                             |       |
|-----------------------------------------|-----------------------|-------|------|-----------------------------|-------|
| Compliance Description                  |                       | Data  | Comp | liance Description          | Data  |
| N/A                                     | Ramp Length (in)      | 51.0  | Yes  | Ramp Slope (%)              | 7.1   |
| No                                      | Ramp Width (in)       | 46.0  | No   | Ramp XSlope (%)             | 9.4   |
| N/A                                     | Flare Type LT         | N/A   | N/A  | Flare Type RT               | N/A   |
| N/A                                     | Flare Slope LT (%)    | N/A   | N/A  | Flare Slope RT (%)          | N/A   |
| N/A                                     | Flare Traversable LT? | N/A   | N/A  | Flare Traversable RT?       | N/A   |
| N/A                                     | Landing Length (in)   | N/A   | N/A  | DWS Provided?               | N/A   |
| N/A                                     | Landing Width (in)    | N/A   | N/A  | DWS Contrast?               | N/A   |
| N/A                                     | Landing Slope (%)     | N/A   | N/A  | DWS Length (in)             | N/A   |
| N/A                                     | Landing X Slope (%)   | N/A   | N/A  | DWS Full Width?             | N/A   |
| N/A                                     | Landing Curb? (Y/N)   | N/A   | N/A  | DWS Offset (in)             | N/A   |
| N/A                                     | Shared Landing?       | N/A   |      |                             |       |
| N/A                                     | Gutter Ponding?       | N/A   | N/A  | Gutter Slope (%)            | N/A   |
| N/A                                     | Gutter Lip Ht (in)    | N/A   | N/A  | Gutter X Slope (%)          | N/A   |
| N/A                                     | Painted X Walk1?      | No    | N/A  | Painted X Walk2?            | No    |
|                                         | X Walk 1 Direction    | To NE |      | X Walk 2 Direction          | To NW |
| N/A                                     | X Walk 1 Width (in)   | N/A   | N/A  | X Walk 2 Width (in)         | N/A   |
|                                         | X Walk 1 Slope (%)    | 6.2   |      | X Walk 2 Slope (%)          | 1.8   |
|                                         | X Walk 1 X Slope (%)  | 4.7   |      | X Walk 2 X Slope (%)        | 4.6   |
| N/A                                     | Ramp inside XWalk1?   | N/A   | N/A  | Ramp inside XWalk2?         | N/A   |
|                                         | Road Slope (%)        | 5.8   | N/A  | Clear Space?                | N/A   |
|                                         | Road X Slope (%)      | 0.4   | N/A  | Clear Space to XWalk (in)   | N/A   |
| N/A                                     | Any Obstructions?     | N/A   | N/A  | Storm Grate/Utility Hazard? | N/A   |
|                                         | Obstruction Type      |       |      | Storm Grate/Utility Type    |       |
|                                         |                       | N/A   |      |                             | N/A   |
|                                         |                       |       | Yes  | Surface Condition? (G/P)    | Good  |
|                                         |                       |       |      |                             |       |