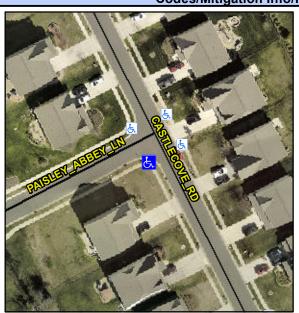

## Access Compliance Report Public Rights-of-Way (Curb Ramps)

Intersection ID: 50339 Main Street: CASTLECOVE\_RD Cross Street: PAISLEY\_ABBEY\_LN Location: SW

ADA ID: 89CCE621C33F Ramp Type: PerpDiag Initial Pass/Fail: Fail Overall Compliance: No Severity Score: 33.75

## Field Measurements/Component Compliance

Street 1 Name
Stop Condition-Street 2
Street 2 Name
Stop Condition-Street 1

CASTLECOVE RD None PAISLEY ABBEY LN StopSign Possible Solutions:

Remove & Replace Curb Ramp With Two New Directional Ramps or Equivalent.