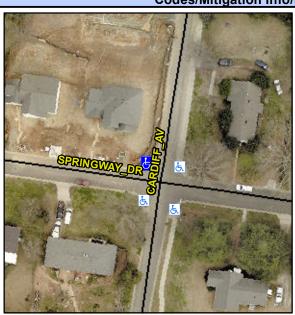

## **Access Compliance Report Public Rights-of-Way** (Curb Ramps)

Intersection ID: 11308 Main Street: CARDIFF AV **Cross Street: SPRINGWAY DR** Location: NW **Overall Compliance: No Severity Score:** ADA ID: 89D07689D75A Ramp Type: PerpDiag Initial Pass/Fail: Fail 55

## Field Measurements/Component Compliance

Street 1 Name **SPRINGWAY DR** Stop Condition-Street 2 **CARDIFF AV** Street 2 Name Stop Condition-Street 1

Possible Solutions: Remove & Replace Curb Ramp With Two New Directional Ramps or Equivalent. Surveyor Notes: N/A PROW/ADA: Not Found, R304.5.1, R304.2.2, R304.5.3