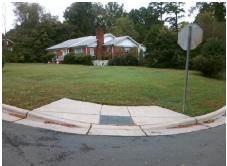

## **Access Compliance Report Public Rights-of-Way** (Curb Ramps)

Intersection ID: 11308 Main Street: CARDIFF AV **Cross Street: SPRINGWAY DR** Location: NW **Overall Compliance: No Severity Score:** ADA ID: 89D07689D75A Ramp Type: PerpDiag Initial Pass/Fail: Fail 55

## Field Measurements/Component Compliance

Street 1 Name **SPRINGWAY DR** Stop Condition-Street 2 **CARDIFF AV** Street 2 Name Stop Condition-Street 1

Possible Solutions: Remove & Replace Curb Ramp With Two New Directional Ramps or Equivalent. Surveyor Notes: N/A PROW/ADA: Not Found, R304.5.1, R304.2.2, R304.5.3

Total Cost: 3200.00 Compliance Description Data Compliance Description Data No Ramp Slope (%) N/A Ramp Length (in) 25.0 8.4 No Ramp XSlope (%) No Ramp Width (in) 35.5 9.6 N/A N/A Flare Type LT N/A Flare Type RT N/A N/A N/A N/A Flare Slope RT (%) N/A Flare Slope LT (%) N/A Flare Traversable LT? N/A N/A Flare Traversable RT? N/A N/A N/A N/A **DWS Provided?** N/A Landing Length (in) N/A Landing Width (in) N/A N/A **DWS Contrast?** N/A N/A N/A N/A Landing Slope (%) DWS Length (in) N/A N/A Landing X Slope (%) N/A N/A DWS Full Width? N/A N/A Landing Curb? (Y/N) N/A N/A DWS Offset (in) N/A N/A N/A Shared Landing? N/A **Gutter Ponding?** N/A N/A Gutter Slope (%) N/A N/A Gutter Lip Ht (in) N/A N/A Gutter X Slope (%) N/A N/A Painted X Walk1? No N/A Painted X Walk2? No X Walk 1 Direction To S X Walk 2 Direction To E N/A N/A X Walk 2 Width (in) X Walk 1 Width (in) N/A X Walk 1 Slope (%) 10.6 X Walk 2 Slope (%) 2.9 X Walk 1 X Slope (%) 3.6 X Walk 2 X Slope (%) 8.9 N/A N/A N/A Ramp inside XWalk2? N/A Ramp inside XWalk1? Road Slope (%) 6.6 N/A Clear Space? N/A N/A Road X Slope (%) 5.4 Clear Space to XWalk (in) N/A N/A N/A N/A Any Obstructions? Storm Grate/Utility Hazard? N/A **Obstruction Type** Storm Grate/Utility Type N/A N/A