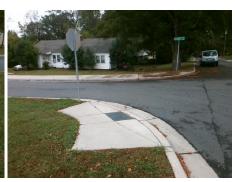

## **Access Compliance Report Public Rights-of-Way** (Curb Ramps)

Intersection ID: 11308 Main Street: CARDIFF AV **Cross Street: SPRINGWAY DR** Location: NW **Overall Compliance: No Severity Score:** ADA ID: 89D07689D75A Ramp Type: PerpDiag Initial Pass/Fail: Fail 55

## Field Measurements/Component Compliance

Street 1 Name **SPRINGWAY DR** Stop Condition-Street 2 **CARDIFF AV** Street 2 Name Stop Condition-Street 1

Possible Solutions: Remove & Replace Curb Ramp With Two New Directional Ramps or Equivalent. Surveyor Notes: N/A PROW/ADA: Not Found, R304.5.1, R304.2.2, R304.5.3

Total Cost: 3200.00 Compliance Description Data Compliance Description Data No Ramp Slope (%) N/A Ramp Length (in) 25.0 8.4 No Ramp XSlope (%) No Ramp Width (in) 35.5 9.6 N/A N/A Flare Type LT N/A Flare Type RT N/A N/A N/A N/A Flare Slope RT (%) N/A Flare Slope LT (%) N/A Flare Traversable LT? N/A N/A Flare Traversable RT? N/A N/A N/A N/A **DWS Provided?** N/A Landing Length (in) N/A Landing Width (in) N/A N/A **DWS Contrast?** N/A N/A N/A N/A Landing Slope (%) DWS Length (in) N/A N/A Landing X Slope (%) N/A N/A DWS Full Width? N/A N/A Landing Curb? (Y/N) N/A N/A DWS Offset (in) N/A N/A N/A Shared Landing? N/A **Gutter Ponding?** N/A N/A Gutter Slope (%) N/A N/A Gutter Lip Ht (in) N/A N/A Gutter X Slope (%) N/A N/A Painted X Walk1? No N/A Painted X Walk2? No X Walk 1 Direction To S X Walk 2 Direction To E N/A N/A X Walk 2 Width (in) X Walk 1 Width (in) N/A X Walk 1 Slope (%) 10.6 X Walk 2 Slope (%) 2.9 X Walk 1 X Slope (%) 3.6 X Walk 2 X Slope (%) 8.9 N/A N/A N/A Ramp inside XWalk2? N/A Ramp inside XWalk1? Road Slope (%) 6.6 N/A Clear Space? N/A N/A Road X Slope (%) 5.4 Clear Space to XWalk (in) N/A N/A N/A N/A Any Obstructions? Storm Grate/Utility Hazard? N/A **Obstruction Type** Storm Grate/Utility Type N/A N/A