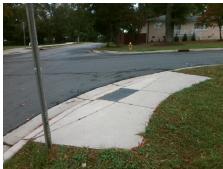

## **Access Compliance Report Public Rights-of-Way** (Curb Ramps)

Intersection ID: 11308 Main Street: CARDIFF AV **Cross Street: SPRINGWAY DR** Location: NW **Overall Compliance: No Severity Score:** ADA ID: 89D07689D75A Ramp Type: PerpDiag Initial Pass/Fail: Fail 55

## Field Measurements/Component Compliance

Street 1 Name **SPRINGWAY DR** Stop Condition-Street 2 **CARDIFF AV** Street 2 Name Stop Condition-Street 1

Possible Solutions: Remove & Replace Curb Ramp With Two New Directional Ramps or Equivalent. Surveyor Notes: N/A PROW/ADA: Not Found, R304.5.1, R304.2.2, R304.5.3

Total Cost: 3200.00 Compliance Description Data Compliance Description Data No Ramp Slope (%) N/A Ramp Length (in) 25.0 8.4 No Ramp XSlope (%) No Ramp Width (in) 35.5 9.6 N/A N/A Flare Type LT N/A Flare Type RT N/A N/A N/A N/A Flare Slope RT (%) N/A Flare Slope LT (%) N/A Flare Traversable LT? N/A N/A Flare Traversable RT? N/A N/A N/A N/A **DWS Provided?** N/A Landing Length (in) N/A Landing Width (in) N/A N/A **DWS Contrast?** N/A N/A N/A N/A Landing Slope (%) DWS Length (in) N/A N/A Landing X Slope (%) N/A N/A DWS Full Width? N/A N/A Landing Curb? (Y/N) N/A N/A DWS Offset (in) N/A N/A N/A Shared Landing? N/A **Gutter Ponding?** N/A N/A Gutter Slope (%) N/A N/A Gutter Lip Ht (in) N/A N/A Gutter X Slope (%) N/A N/A Painted X Walk1? No N/A Painted X Walk2? No X Walk 1 Direction To S X Walk 2 Direction To E N/A N/A X Walk 2 Width (in) X Walk 1 Width (in) N/A X Walk 1 Slope (%) 10.6 X Walk 2 Slope (%) 2.9 X Walk 1 X Slope (%) 3.6 X Walk 2 X Slope (%) 8.9 N/A N/A N/A Ramp inside XWalk2? N/A Ramp inside XWalk1? Road Slope (%) 6.6 N/A Clear Space? N/A N/A Road X Slope (%) 5.4 Clear Space to XWalk (in) N/A N/A N/A N/A Any Obstructions? Storm Grate/Utility Hazard? N/A **Obstruction Type** Storm Grate/Utility Type N/A N/A