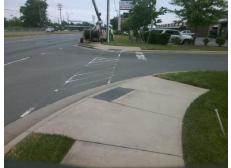

**Codes/Mitigation Info/Possible Solution** 

**ENTRANCE** Street 1 Name Stop Condition-Street 2 StopSign Street 2 Name N/A Stop Condition-Street 1 N/A Possible Solutions: Remove & Replace Entire Ramp. Restripe Crosswalk. Surveyor Notes: N/A PROW/ADA: Not Found, R304.5.1, R304.5.3

Total Cost: 2050.00

| Field Measurements/Component Compliance |                       |      |                        |                             |      |
|-----------------------------------------|-----------------------|------|------------------------|-----------------------------|------|
| Compliance Description                  |                       | Data | Compliance Description |                             | Data |
| N/A                                     | Ramp Length (in)      | 91.0 | Yes                    | Ramp Slope (%)              | 6.8  |
| No                                      | Ramp Width (in)       | 47.0 | No                     | Ramp XSlope (%)             | 2.9  |
| N/A                                     | Flare Type LT         | N/A  | N/A                    | Flare Type RT               | N/A  |
| N/A                                     | Flare Slope LT (%)    | N/A  | N/A                    | Flare Slope RT (%)          | N/A  |
| N/A                                     | Flare Traversable LT? | N/A  | N/A                    | Flare Traversable RT?       | N/A  |
| N/A                                     | Landing Length (in)   | N/A  | N/A                    | DWS Provided?               | N/A  |
| N/A                                     | Landing Width (in)    | N/A  | N/A                    | DWS Contrast?               | N/A  |
| N/A                                     | Landing Slope (%)     | N/A  | N/A                    | DWS Length (in)             | N/A  |
| N/A                                     | Landing X Slope (%)   | N/A  | N/A                    | DWS Full Width?             | N/A  |
| N/A                                     | Landing Curb? (Y/N)   | N/A  | N/A                    | DWS Offset (in)             | N/A  |
| N/A                                     | Shared Landing?       | N/A  |                        |                             |      |
| N/A                                     | Gutter Ponding?       | N/A  | N/A                    | Gutter Slope (%)            | N/A  |
| N/A                                     | Gutter Lip Ht (in)    | N/A  | N/A                    | Gutter X Slope (%)          | N/A  |
| N/A                                     | Painted X Walk1?      | Yes  | N/A                    | Painted X Walk2?            | N/A  |
|                                         | X Walk 1 Direction    | To N |                        | X Walk 2 Direction          | N/A  |
| N/A                                     | X Walk 1 Width (in)   | 54.0 | N/A                    | X Walk 2 Width (in)         | N/A  |
|                                         | X Walk 1 Slope (%)    | 0.5  |                        | X Walk 2 Slope (%)          | N/A  |
|                                         | X Walk 1 X Slope (%)  | 2.4  |                        | X Walk 2 X Slope (%)        | N/A  |
| N/A                                     | Ramp inside XWalk1?   | No   | N/A                    | Ramp inside XWalk2?         | N/A  |
|                                         | Road Slope (%)        | N/A  | N/A                    | Clear Space?                | N/A  |
|                                         | Road X Slope (%)      | N/A  | N/A                    | Clear Space to XWalk (in)   | N/A  |
| N/A                                     | Any Obstructions?     | N/A  | N/A                    | Storm Grate/Utility Hazard? | N/A  |
|                                         | Obstruction Type      |      |                        | Storm Grate/Utility Type    |      |
|                                         |                       | N/A  |                        |                             | N/A  |
|                                         |                       |      | Yes                    | Surface Condition? (G/P)    | Good |
|                                         |                       | ,    | •                      | , ,                         |      |