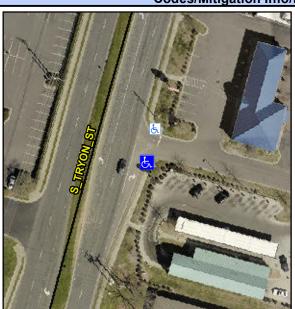

## **Access Compliance Report Public Rights-of-Way** (Curb Ramps)

Intersection ID: N/A Main Street: YORK\_CENTER **Cross Street: N/A** Location: SE ADA ID: 89D2C24EF2B3 Ramp Type: Perp Initial Pass/Fail: Fail **Overall Compliance: No Severity Score:** 10