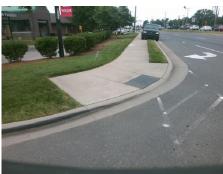

**Codes/Mitigation Info/Possible Solution** 

**ENTRANCE** Street 1 Name Stop Condition-Street 2 StopSign Street 2 Name N/A Stop Condition-Street 1 N/A Possible Solutions: Remove & Replace Entire Ramp. Restripe Crosswalk. Surveyor Notes: N/A PROW/ADA: Not Found, R304.5.1, R304.5.3

Total Cost: 2050.00

| Field Measurements/Component Compliance |                       |      |                        |                             |      |
|-----------------------------------------|-----------------------|------|------------------------|-----------------------------|------|
| Compliance Description                  |                       | Data | Compliance Description |                             | Data |
| N/A                                     | Ramp Length (in)      | 91.0 | Yes                    | Ramp Slope (%)              | 6.8  |
| No                                      | Ramp Width (in)       | 47.0 | No                     | Ramp XSlope (%)             | 2.9  |
| N/A                                     | Flare Type LT         | N/A  | N/A                    | Flare Type RT               | N/A  |
| N/A                                     | Flare Slope LT (%)    | N/A  | N/A                    | Flare Slope RT (%)          | N/A  |
| N/A                                     | Flare Traversable LT? | N/A  | N/A                    | Flare Traversable RT?       | N/A  |
| N/A                                     | Landing Length (in)   | N/A  | N/A                    | DWS Provided?               | N/A  |
| N/A                                     | Landing Width (in)    | N/A  | N/A                    | DWS Contrast?               | N/A  |
| N/A                                     | Landing Slope (%)     | N/A  | N/A                    | DWS Length (in)             | N/A  |
| N/A                                     | Landing X Slope (%)   | N/A  | N/A                    | DWS Full Width?             | N/A  |
| N/A                                     | Landing Curb? (Y/N)   | N/A  | N/A                    | DWS Offset (in)             | N/A  |
| N/A                                     | Shared Landing?       | N/A  |                        |                             |      |
| N/A                                     | Gutter Ponding?       | N/A  | N/A                    | Gutter Slope (%)            | N/A  |
| N/A                                     | Gutter Lip Ht (in)    | N/A  | N/A                    | Gutter X Slope (%)          | N/A  |
| N/A                                     | Painted X Walk1?      | Yes  | N/A                    | Painted X Walk2?            | N/A  |
|                                         | X Walk 1 Direction    | To N |                        | X Walk 2 Direction          | N/A  |
| N/A                                     | X Walk 1 Width (in)   | 54.0 | N/A                    | X Walk 2 Width (in)         | N/A  |
|                                         | X Walk 1 Slope (%)    | 0.5  |                        | X Walk 2 Slope (%)          | N/A  |
|                                         | X Walk 1 X Slope (%)  | 2.4  |                        | X Walk 2 X Slope (%)        | N/A  |
| N/A                                     | Ramp inside XWalk1?   | No   | N/A                    | Ramp inside XWalk2?         | N/A  |
|                                         | Road Slope (%)        | N/A  | N/A                    | Clear Space?                | N/A  |
|                                         | Road X Slope (%)      | N/A  | N/A                    | Clear Space to XWalk (in)   | N/A  |
| N/A                                     | Any Obstructions?     | N/A  | N/A                    | Storm Grate/Utility Hazard? | N/A  |
|                                         | Obstruction Type      |      |                        | Storm Grate/Utility Type    |      |
|                                         |                       | N/A  |                        |                             | N/A  |
|                                         |                       |      | Yes                    | Surface Condition? (G/P)    | Good |
|                                         |                       | ,    | •                      | , ,                         |      |