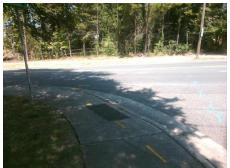

## Field Measurements/Component Compliance

Street 1 Name Stop Condition-Street 2 Street 2 Name Stop Condition-Street 1 HILLSIDE LN StopSign **REA RD** None Remove & Replace Curb Ramp With Two New Directional Ramps or Equivalent.

| Comp | liance Description    | Data  | Comp | liance Description          | Data  |
|------|-----------------------|-------|------|-----------------------------|-------|
| N/A  | Ramp Length (in)      | 60.0  | No   | Ramp Slope (%)              | 9.8   |
| Yes  | Ramp Width (in)       | 48.0  | No   | Ramp XSlope (%)             | 5.0   |
| N/A  | Flare Type LT         | N/A   | N/A  | Flare Type RT               | N/A   |
| N/A  | Flare Slope LT (%)    | N/A   | N/A  | Flare Slope RT (%)          | N/A   |
| N/A  | Flare Traversable LT? | N/A   | N/A  | Flare Traversable RT?       | N/A   |
| N/A  | Landing Length (in)   | N/A   | N/A  | DWS Provided?               | N/A   |
| N/A  | Landing Width (in)    | N/A   | N/A  | DWS Contrast?               | N/A   |
| N/A  | Landing Slope (%)     | N/A   | N/A  | DWS Length (in)             | N/A   |
| N/A  | Landing X Slope (%)   | N/A   | N/A  | DWS Full Width?             | N/A   |
| N/A  | Landing Curb? (Y/N)   | N/A   | N/A  | DWS Offset (in)             | N/A   |
| N/A  | Shared Landing?       | N/A   |      |                             |       |
| N/A  | Gutter Ponding?       | N/A   | N/A  | Gutter Slope (%)            | N/A   |
| N/A  | Gutter Lip Ht (in)    | N/A   | N/A  | Gutter X Slope (%)          | N/A   |
| N/A  | Painted X Walk1?      | No    | N/A  | Painted X Walk2?            | No    |
|      | X Walk 1 Direction    | To NE |      | X Walk 2 Direction          | To NW |
| N/A  | X Walk 1 Width (in)   | N/A   | N/A  | X Walk 2 Width (in)         | N/A   |
|      | X Walk 1 Slope (%)    | 6.9   |      | X Walk 2 Slope (%)          | 2.0   |
|      | X Walk 1 X Slope (%)  | 0.4   |      | X Walk 2 X Slope (%)        | 5.2   |
| N/A  | Ramp inside XWalk1?   | N/A   | N/A  | Ramp inside XWalk2?         | N/A   |
|      | Road Slope (%)        | 4.2   | N/A  | Clear Space?                | N/A   |
|      | Road X Slope (%)      | 4.3   | N/A  | Clear Space to XWalk (in)   | N/A   |
| N/A  | Any Obstructions?     | N/A   | N/A  | Storm Grate/Utility Hazard? | N/A   |
|      | Obstruction Type      |       | l    | Storm Grate/Utility Type    |       |
|      |                       | N/A   |      |                             | N/A   |
|      |                       |       | Yes  | Surface Condition? (G/P)    | Good  |