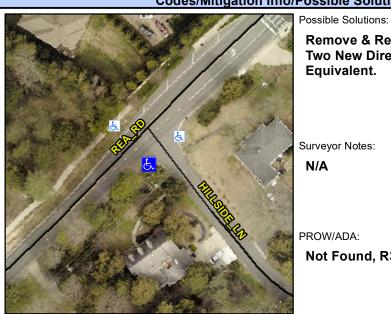

## **Access Compliance Report Public Rights-of-Way** (Curb Ramps)

Intersection ID: 23563 Main Street: HILLSIDE LN Cross Street: REA\_RD Location: Initial Pass/Fail: Fail **Overall Compliance: No** ADA ID: 89D466019023 Ramp Type: PerpDiag Severity Score: 13.75

## Field Measurements/Component Compliance

Street 1 Name Stop Condition-Street 2 Street 2 Name Stop Condition-Street 1 HILLSIDE LN StopSign **REA RD** None Remove & Replace Curb Ramp With Two New Directional Ramps or Equivalent.