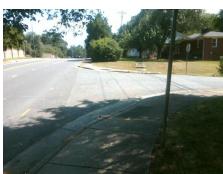

## Field Measurements/Component Compliance

Street 1 Name Stop Condition-Street 2 Street 2 Name Stop Condition-Street 1 HILLSIDE LN StopSign **REA RD** None Remove & Replace Curb Ramp With Two New Directional Ramps or Equivalent.

| Comp | liance Description    | Data  | Comp | liance Description          | Data  |
|------|-----------------------|-------|------|-----------------------------|-------|
| N/A  | Ramp Length (in)      | 60.0  | No   | Ramp Slope (%)              | 9.8   |
| Yes  | Ramp Width (in)       | 48.0  | No   | Ramp XSlope (%)             | 5.0   |
| N/A  | Flare Type LT         | N/A   | N/A  | Flare Type RT               | N/A   |
| N/A  | Flare Slope LT (%)    | N/A   | N/A  | Flare Slope RT (%)          | N/A   |
| N/A  | Flare Traversable LT? | N/A   | N/A  | Flare Traversable RT?       | N/A   |
| N/A  | Landing Length (in)   | N/A   | N/A  | DWS Provided?               | N/A   |
| N/A  | Landing Width (in)    | N/A   | N/A  | DWS Contrast?               | N/A   |
| N/A  | Landing Slope (%)     | N/A   | N/A  | DWS Length (in)             | N/A   |
| N/A  | Landing X Slope (%)   | N/A   | N/A  | DWS Full Width?             | N/A   |
| N/A  | Landing Curb? (Y/N)   | N/A   | N/A  | DWS Offset (in)             | N/A   |
| N/A  | Shared Landing?       | N/A   |      |                             |       |
| N/A  | Gutter Ponding?       | N/A   | N/A  | Gutter Slope (%)            | N/A   |
| N/A  | Gutter Lip Ht (in)    | N/A   | N/A  | Gutter X Slope (%)          | N/A   |
| N/A  | Painted X Walk1?      | No    | N/A  | Painted X Walk2?            | No    |
|      | X Walk 1 Direction    | To NE |      | X Walk 2 Direction          | To NW |
| N/A  | X Walk 1 Width (in)   | N/A   | N/A  | X Walk 2 Width (in)         | N/A   |
|      | X Walk 1 Slope (%)    | 6.9   |      | X Walk 2 Slope (%)          | 2.0   |
|      | X Walk 1 X Slope (%)  | 0.4   |      | X Walk 2 X Slope (%)        | 5.2   |
| N/A  | Ramp inside XWalk1?   | N/A   | N/A  | Ramp inside XWalk2?         | N/A   |
|      | Road Slope (%)        | 4.2   | N/A  | Clear Space?                | N/A   |
|      | Road X Slope (%)      | 4.3   | N/A  | Clear Space to XWalk (in)   | N/A   |
| N/A  | Any Obstructions?     | N/A   | N/A  | Storm Grate/Utility Hazard? | N/A   |
|      | Obstruction Type      |       | l    | Storm Grate/Utility Type    |       |
|      |                       | N/A   |      |                             | N/A   |
|      |                       |       | Yes  | Surface Condition? (G/P)    | Good  |