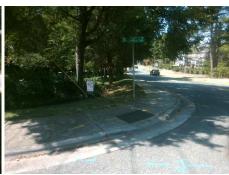

## Field Measurements/Component Compliance

Street 1 Name Stop Condition-Street 2 Street 2 Name Stop Condition-Street 1 HILLSIDE LN StopSign **REA RD** None Remove & Replace Curb Ramp With Two New Directional Ramps or Equivalent.

| Comp | liance Description    | Data  | Comp | liance Description          | Data  |
|------|-----------------------|-------|------|-----------------------------|-------|
| N/A  | Ramp Length (in)      | 60.0  | No   | Ramp Slope (%)              | 9.8   |
| Yes  | Ramp Width (in)       | 48.0  | No   | Ramp XSlope (%)             | 5.0   |
| N/A  | Flare Type LT         | N/A   | N/A  | Flare Type RT               | N/A   |
| N/A  | Flare Slope LT (%)    | N/A   | N/A  | Flare Slope RT (%)          | N/A   |
| N/A  | Flare Traversable LT? | N/A   | N/A  | Flare Traversable RT?       | N/A   |
| N/A  | Landing Length (in)   | N/A   | N/A  | DWS Provided?               | N/A   |
| N/A  | Landing Width (in)    | N/A   | N/A  | DWS Contrast?               | N/A   |
| N/A  | Landing Slope (%)     | N/A   | N/A  | DWS Length (in)             | N/A   |
| N/A  | Landing X Slope (%)   | N/A   | N/A  | DWS Full Width?             | N/A   |
| N/A  | Landing Curb? (Y/N)   | N/A   | N/A  | DWS Offset (in)             | N/A   |
| N/A  | Shared Landing?       | N/A   |      |                             |       |
| N/A  | Gutter Ponding?       | N/A   | N/A  | Gutter Slope (%)            | N/A   |
| N/A  | Gutter Lip Ht (in)    | N/A   | N/A  | Gutter X Slope (%)          | N/A   |
| N/A  | Painted X Walk1?      | No    | N/A  | Painted X Walk2?            | No    |
|      | X Walk 1 Direction    | To NE |      | X Walk 2 Direction          | To NW |
| N/A  | X Walk 1 Width (in)   | N/A   | N/A  | X Walk 2 Width (in)         | N/A   |
|      | X Walk 1 Slope (%)    | 6.9   |      | X Walk 2 Slope (%)          | 2.0   |
|      | X Walk 1 X Slope (%)  | 0.4   |      | X Walk 2 X Slope (%)        | 5.2   |
| N/A  | Ramp inside XWalk1?   | N/A   | N/A  | Ramp inside XWalk2?         | N/A   |
|      | Road Slope (%)        | 4.2   | N/A  | Clear Space?                | N/A   |
|      | Road X Slope (%)      | 4.3   | N/A  | Clear Space to XWalk (in)   | N/A   |
| N/A  | Any Obstructions?     | N/A   | N/A  | Storm Grate/Utility Hazard? | N/A   |
|      | Obstruction Type      |       | l    | Storm Grate/Utility Type    |       |
|      |                       | N/A   |      |                             | N/A   |
|      |                       |       | Yes  | Surface Condition? (G/P)    | Good  |