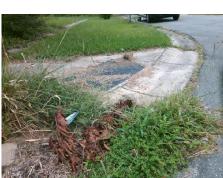

## Access Compliance Report Public Rights-of-Way (Curb Ramps)

Intersection ID: 8059Main Street:BILMARK\_AVCross Street:CINDERELLA\_RDLocation:NEADA ID: 89D98460200BRamp Type:PerpInitial Pass/Fail:FailOverall Compliance:NoSeverity Score:10

## Field Measurements/Component Compliance

Street 1 Name
CINDERELLA RD
Stop Condition-Street 2
StopSign
Street 2 Name
N/A
Stop Condition-Street 1
N/A

| Possible Solutions:           | 9 |
|-------------------------------|---|
| Remove & Replace Entire Ramp. | ı |
|                               | ı |
|                               | ľ |
|                               | ı |
|                               | ı |
|                               | ı |
| Surveyor Notes:               | ı |
| N/A                           | ı |
|                               | ı |
|                               | ı |
|                               | ı |
| PROW/ADA:                     | ı |
| Not Found, R304.5.1, R304.5.3 | ı |
|                               | ı |
|                               |   |
|                               | ı |
|                               |   |
|                               |   |
|                               |   |