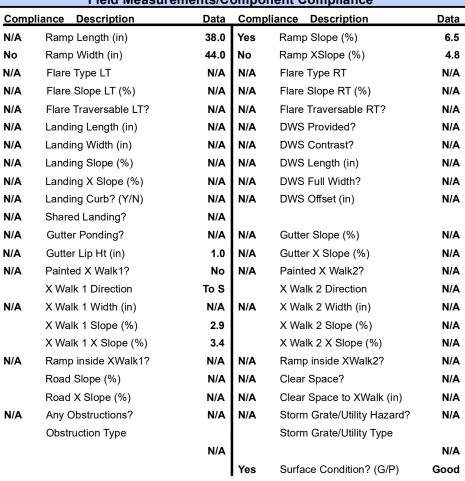

## Field Measurements/Component Compliance

Street 1 Name
CINDERELLA RD
Stop Condition-Street 2
StopSign
Street 2 Name
N/A
Stop Condition-Street 1
N/A

| Possible Solutions:           | 9 |
|-------------------------------|---|
| Remove & Replace Entire Ramp. | ı |
|                               | ı |
|                               | ľ |
|                               | ı |
|                               | ı |
|                               | ı |
| Surveyor Notes:               | ı |
| N/A                           | ı |
|                               | ı |
|                               | ı |
|                               | ı |
| PROW/ADA:                     | ı |
| Not Found, R304.5.1, R304.5.3 | ı |
|                               | ı |
|                               |   |
|                               | ı |
|                               |   |
|                               |   |
|                               |   |