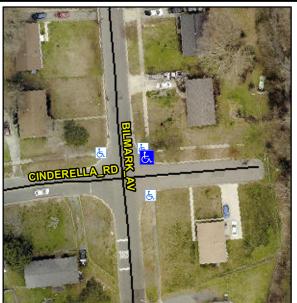

## Access Compliance Report Public Rights-of-Way (Curb Ramps)

Intersection ID: 8059Main Street:BILMARK\_AVCross Street:CINDERELLA\_RDLocation:NEADA ID: 89D98460200BRamp Type:PerpInitial Pass/Fail:FailOverall Compliance:NoSeverity Score:10

## Field Measurements/Component Compliance

Street 1 Name
CINDERELLA RD
Stop Condition-Street 2
StopSign
Street 2 Name
N/A
Stop Condition-Street 1
N/A

| Possible Solutions:           | 9 |
|-------------------------------|---|
| Remove & Replace Entire Ramp. | ı |
|                               | ı |
|                               | ľ |
|                               | ı |
|                               | ı |
|                               | ı |
| Surveyor Notes:               | ı |
| N/A                           | ı |
|                               | ı |
|                               | ı |
|                               | ı |
| PROW/ADA:                     | ı |
| Not Found, R304.5.1, R304.5.3 | ı |
|                               | ı |
|                               |   |
|                               | ı |
|                               |   |
|                               |   |
|                               |   |