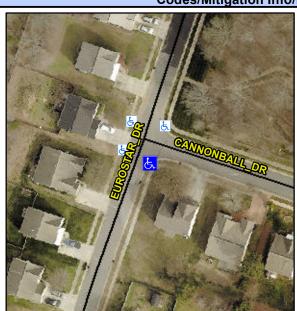

## **Access Compliance Report Public Rights-of-Way** (Curb Ramps)

Intersection ID: 30315 Main Street: CANNONBALL DR Cross Street: EUROSTAR\_DR Location: ADA ID: 89DB8EB746DC Ramp Type: PerpDiag Initial Pass/Fail: Fail **Overall Compliance: No** Severity Score: 13.75

**Codes/Mitigation Info/Possible Solution** 

Street 1 Name Stop Condition-Street 2 Street 2 Name Stop Condition-Street 1 **CANNONBALL DR** StopSign **EUROSTAR DR** None

Possible Solutions: Remove & Replace Curb Ramp With **Two New Directional Ramps or** Equivalent. Surveyor Notes: N/A PROW/ADA: Not Found, R304.2.2, R304.5.3