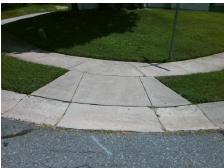

## **Access Compliance Report Public Rights-of-Way** (Curb Ramps)

Intersection ID: 30315 Main Street: CANNONBALL DR Cross Street: EUROSTAR\_DR Location: ADA ID: 89DB8EB746DC Ramp Type: PerpDiag Initial Pass/Fail: Fail **Overall Compliance: No** Severity Score: 13.75

Total Cost: 3200.00

| Field Measurements/Component Compliance |                        |                       |       |     |                             |       |
|-----------------------------------------|------------------------|-----------------------|-------|-----|-----------------------------|-------|
|                                         | Compliance Description |                       | Data  | Com | oliance Description         | Data  |
|                                         | N/A                    | Ramp Length (in)      | 47.5  | No  | Ramp Slope (%)              | 10.6  |
|                                         | Yes                    | Ramp Width (in)       | 48.0  | No  | Ramp XSlope (%)             | 2.8   |
|                                         | N/A                    | Flare Type LT         | N/A   | N/A | Flare Type RT               | N/A   |
|                                         | N/A                    | Flare Slope LT (%)    | N/A   | N/A | Flare Slope RT (%)          | N/A   |
|                                         | N/A                    | Flare Traversable LT? | N/A   | N/A | Flare Traversable RT?       | N/A   |
|                                         | N/A                    | Landing Length (in)   | N/A   | N/A | DWS Provided?               | N/A   |
|                                         | N/A                    | Landing Width (in)    | N/A   | N/A | DWS Contrast?               | N/A   |
|                                         | N/A                    | Landing Slope (%)     | N/A   | N/A | DWS Length (in)             | N/A   |
|                                         | N/A                    | Landing X Slope (%)   | N/A   | N/A | DWS Full Width?             | N/A   |
|                                         | N/A                    | Landing Curb? (Y/N)   | N/A   | N/A | DWS Offset (in)             | N/A   |
|                                         | N/A                    | Shared Landing?       | N/A   |     |                             |       |
|                                         | N/A                    | Gutter Ponding?       | N/A   | N/A | Gutter Slope (%)            | N/A   |
|                                         | N/A                    | Gutter Lip Ht (in)    | N/A   | N/A | Gutter X Slope (%)          | N/A   |
|                                         | N/A                    | Painted X Walk1?      | No    | N/A | Painted X Walk2?            | No    |
|                                         |                        | X Walk 1 Direction    | To NE |     | X Walk 2 Direction          | To NW |
|                                         | N/A                    | X Walk 1 Width (in)   | N/A   | N/A | X Walk 2 Width (in)         | N/A   |
|                                         |                        | X Walk 1 Slope (%)    | 1.7   |     | X Walk 2 Slope (%)          | 3.5   |
|                                         |                        | X Walk 1 X Slope (%)  | 3.7   |     | X Walk 2 X Slope (%)        | 0.8   |
|                                         | N/A                    | Ramp inside XWalk1?   | N/A   | N/A | Ramp inside XWalk2?         | N/A   |
|                                         |                        | Road Slope (%)        | 1.9   | N/A | Clear Space?                | N/A   |
|                                         |                        | Road X Slope (%)      | 3.2   | N/A | Clear Space to XWalk (in)   | N/A   |
|                                         | N/A                    | Any Obstructions?     | N/A   | N/A | Storm Grate/Utility Hazard? | N/A   |
|                                         |                        | Obstruction Type      |       |     | Storm Grate/Utility Type    |       |
|                                         |                        |                       | N/A   |     |                             | N/A   |
|                                         |                        |                       |       | Yes | Surface Condition? (G/P)    | Good  |
|                                         |                        |                       |       |     |                             |       |