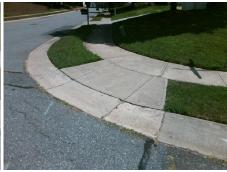

## **Access Compliance Report Public Rights-of-Way** (Curb Ramps)

Intersection ID: 30315 Main Street: CANNONBALL DR Cross Street: EUROSTAR\_DR Location: ADA ID: 89DB8EB746DC Ramp Type: PerpDiag Initial Pass/Fail: Fail **Overall Compliance: No** Severity Score: 13.75

Total Cost: 3200.00

| Field Measurements/Component Compliance |                        |                       |       |     |                             |       |
|-----------------------------------------|------------------------|-----------------------|-------|-----|-----------------------------|-------|
|                                         | Compliance Description |                       | Data  | Com | oliance Description         | Data  |
|                                         | N/A                    | Ramp Length (in)      | 47.5  | No  | Ramp Slope (%)              | 10.6  |
|                                         | Yes                    | Ramp Width (in)       | 48.0  | No  | Ramp XSlope (%)             | 2.8   |
|                                         | N/A                    | Flare Type LT         | N/A   | N/A | Flare Type RT               | N/A   |
|                                         | N/A                    | Flare Slope LT (%)    | N/A   | N/A | Flare Slope RT (%)          | N/A   |
|                                         | N/A                    | Flare Traversable LT? | N/A   | N/A | Flare Traversable RT?       | N/A   |
|                                         | N/A                    | Landing Length (in)   | N/A   | N/A | DWS Provided?               | N/A   |
|                                         | N/A                    | Landing Width (in)    | N/A   | N/A | DWS Contrast?               | N/A   |
|                                         | N/A                    | Landing Slope (%)     | N/A   | N/A | DWS Length (in)             | N/A   |
|                                         | N/A                    | Landing X Slope (%)   | N/A   | N/A | DWS Full Width?             | N/A   |
|                                         | N/A                    | Landing Curb? (Y/N)   | N/A   | N/A | DWS Offset (in)             | N/A   |
|                                         | N/A                    | Shared Landing?       | N/A   |     |                             |       |
|                                         | N/A                    | Gutter Ponding?       | N/A   | N/A | Gutter Slope (%)            | N/A   |
|                                         | N/A                    | Gutter Lip Ht (in)    | N/A   | N/A | Gutter X Slope (%)          | N/A   |
|                                         | N/A                    | Painted X Walk1?      | No    | N/A | Painted X Walk2?            | No    |
|                                         |                        | X Walk 1 Direction    | To NE |     | X Walk 2 Direction          | To NW |
|                                         | N/A                    | X Walk 1 Width (in)   | N/A   | N/A | X Walk 2 Width (in)         | N/A   |
|                                         |                        | X Walk 1 Slope (%)    | 1.7   |     | X Walk 2 Slope (%)          | 3.5   |
|                                         |                        | X Walk 1 X Slope (%)  | 3.7   |     | X Walk 2 X Slope (%)        | 0.8   |
|                                         | N/A                    | Ramp inside XWalk1?   | N/A   | N/A | Ramp inside XWalk2?         | N/A   |
|                                         |                        | Road Slope (%)        | 1.9   | N/A | Clear Space?                | N/A   |
|                                         |                        | Road X Slope (%)      | 3.2   | N/A | Clear Space to XWalk (in)   | N/A   |
|                                         | N/A                    | Any Obstructions?     | N/A   | N/A | Storm Grate/Utility Hazard? | N/A   |
|                                         |                        | Obstruction Type      |       |     | Storm Grate/Utility Type    |       |
|                                         |                        |                       | N/A   |     |                             | N/A   |
|                                         |                        |                       |       | Yes | Surface Condition? (G/P)    | Good  |
|                                         |                        |                       |       |     |                             |       |