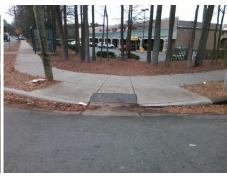

## Field Measurements/Component Compliance

Street 1 Name
LINDBERGH ST
Stop Condition-Street 2
StopSign
Street 2 Name
N/A
Stop Condition-Street 1
N/A

Remove & Replace Entire Ramp.

Surveyor Notes:

N/A

PROW/ADA:

Not Found, R304.5.1, R304.2.2

Total Cost: \$ 1850.00

| Field Measurements/Component Compliance |                        |                       |       |                        |                             |      |
|-----------------------------------------|------------------------|-----------------------|-------|------------------------|-----------------------------|------|
|                                         | Compliance Description |                       | Data  | Compliance Description |                             | Data |
|                                         | N/A                    | Ramp Length (in)      | 50.0  | No                     | Ramp Slope (%)              | 8.8  |
|                                         | No                     | Ramp Width (in)       | 40.0  | Yes                    | Ramp XSlope (%)             | 0.3  |
|                                         | N/A                    | Flare Type LT         | N/A   | N/A                    | Flare Type RT               | N/A  |
|                                         | N/A                    | Flare Slope LT (%)    | N/A   | N/A                    | Flare Slope RT (%)          | N/A  |
|                                         | N/A                    | Flare Traversable LT? | N/A   | N/A                    | Flare Traversable RT?       | N/A  |
|                                         | N/A                    | Landing Length (in)   | N/A   | N/A                    | DWS Provided?               | N/A  |
|                                         | N/A                    | Landing Width (in)    | N/A   | N/A                    | DWS Contrast?               | N/A  |
|                                         | N/A                    | Landing Slope (%)     | N/A   | N/A                    | DWS Length (in)             | N/A  |
|                                         | N/A                    | Landing X Slope (%)   | N/A   | N/A                    | DWS Full Width?             | N/A  |
|                                         | N/A                    | Landing Curb? (Y/N)   | N/A   | N/A                    | DWS Offset (in)             | N/A  |
|                                         | N/A                    | Shared Landing?       | N/A   |                        |                             |      |
|                                         | N/A                    | Gutter Ponding?       | N/A   | N/A                    | Gutter Slope (%)            | N/A  |
|                                         | N/A                    | Gutter Lip Ht (in)    | N/A   | N/A                    | Gutter X Slope (%)          | N/A  |
|                                         | N/A                    | Painted X Walk1?      | No    | N/A                    | Painted X Walk2?            | N/A  |
|                                         |                        | X Walk 1 Direction    | To NE |                        | X Walk 2 Direction          | N/A  |
|                                         | N/A                    | X Walk 1 Width (in)   | N/A   | N/A                    | X Walk 2 Width (in)         | N/A  |
|                                         |                        | X Walk 1 Slope (%)    | 3.2   |                        | X Walk 2 Slope (%)          | N/A  |
|                                         |                        | X Walk 1 X Slope (%)  | 2.6   |                        | X Walk 2 X Slope (%)        | N/A  |
|                                         | N/A                    | Ramp inside XWalk1?   | N/A   | N/A                    | Ramp inside XWalk2?         | N/A  |
|                                         |                        | Road Slope (%)        | N/A   | N/A                    | Clear Space?                | N/A  |
|                                         |                        | Road X Slope (%)      | N/A   | N/A                    | Clear Space to XWalk (in)   | N/A  |
|                                         | N/A                    | Any Obstructions?     | N/A   | N/A                    | Storm Grate/Utility Hazard? | N/A  |
|                                         |                        |                       |       |                        |                             |      |