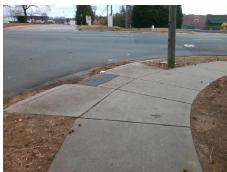

## Field Measurements/Component Compliance

Street 1 Name
LINDBERGH ST
Stop Condition-Street 2
StopSign
Street 2 Name
N/A
Stop Condition-Street 1
N/A

Remove & Replace Entire Ramp.

Surveyor Notes:

N/A

PROW/ADA:

Not Found, R304.5.1, R304.2.2

Total Cost: \$ 1850.00

| Field Measurements/Component Compliance |                        |                       |       |                        |                             |      |
|-----------------------------------------|------------------------|-----------------------|-------|------------------------|-----------------------------|------|
|                                         | Compliance Description |                       | Data  | Compliance Description |                             | Data |
|                                         | N/A                    | Ramp Length (in)      | 50.0  | No                     | Ramp Slope (%)              | 8.8  |
|                                         | No                     | Ramp Width (in)       | 40.0  | Yes                    | Ramp XSlope (%)             | 0.3  |
|                                         | N/A                    | Flare Type LT         | N/A   | N/A                    | Flare Type RT               | N/A  |
|                                         | N/A                    | Flare Slope LT (%)    | N/A   | N/A                    | Flare Slope RT (%)          | N/A  |
|                                         | N/A                    | Flare Traversable LT? | N/A   | N/A                    | Flare Traversable RT?       | N/A  |
|                                         | N/A                    | Landing Length (in)   | N/A   | N/A                    | DWS Provided?               | N/A  |
|                                         | N/A                    | Landing Width (in)    | N/A   | N/A                    | DWS Contrast?               | N/A  |
|                                         | N/A                    | Landing Slope (%)     | N/A   | N/A                    | DWS Length (in)             | N/A  |
|                                         | N/A                    | Landing X Slope (%)   | N/A   | N/A                    | DWS Full Width?             | N/A  |
|                                         | N/A                    | Landing Curb? (Y/N)   | N/A   | N/A                    | DWS Offset (in)             | N/A  |
|                                         | N/A                    | Shared Landing?       | N/A   |                        |                             |      |
|                                         | N/A                    | Gutter Ponding?       | N/A   | N/A                    | Gutter Slope (%)            | N/A  |
|                                         | N/A                    | Gutter Lip Ht (in)    | N/A   | N/A                    | Gutter X Slope (%)          | N/A  |
|                                         | N/A                    | Painted X Walk1?      | No    | N/A                    | Painted X Walk2?            | N/A  |
|                                         |                        | X Walk 1 Direction    | To NE |                        | X Walk 2 Direction          | N/A  |
|                                         | N/A                    | X Walk 1 Width (in)   | N/A   | N/A                    | X Walk 2 Width (in)         | N/A  |
|                                         |                        | X Walk 1 Slope (%)    | 3.2   |                        | X Walk 2 Slope (%)          | N/A  |
|                                         |                        | X Walk 1 X Slope (%)  | 2.6   |                        | X Walk 2 X Slope (%)        | N/A  |
|                                         | N/A                    | Ramp inside XWalk1?   | N/A   | N/A                    | Ramp inside XWalk2?         | N/A  |
|                                         |                        | Road Slope (%)        | N/A   | N/A                    | Clear Space?                | N/A  |
|                                         |                        | Road X Slope (%)      | N/A   | N/A                    | Clear Space to XWalk (in)   | N/A  |
|                                         | N/A                    | Any Obstructions?     | N/A   | N/A                    | Storm Grate/Utility Hazard? | N/A  |
|                                         |                        |                       |       |                        |                             |      |