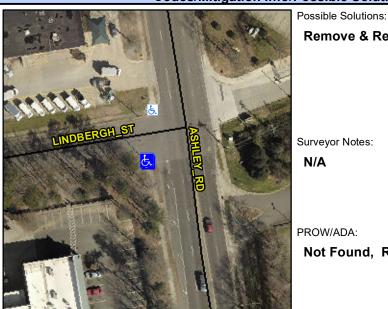

## Access Compliance Report Public Rights-of-Way (Curb Ramps)

Intersection ID: 10656 Main Street: ASHLEY\_RD Cross Street: LINDBERGH\_ST Location: S

ADA ID: 89E055B2222B Ramp Type: Perp Initial Pass/Fail: Fail Overall Compliance: No Severity Score: 21.25

## Field Measurements/Component Compliance

Street 1 Name
LINDBERGH ST
Stop Condition-Street 2
StopSign
Street 2 Name
N/A
Stop Condition-Street 1
N/A

Remove & Replace Entire Ramp.

Surveyor Notes:

N/A

PROW/ADA:

Not Found, R304.5.1, R304.2.2

Total Cost: \$ 1850.00

| Field Measurements/Component Compliance |                        |                       |       |                        |                             |      |
|-----------------------------------------|------------------------|-----------------------|-------|------------------------|-----------------------------|------|
|                                         | Compliance Description |                       | Data  | Compliance Description |                             | Data |
|                                         | N/A                    | Ramp Length (in)      | 50.0  | No                     | Ramp Slope (%)              | 8.8  |
|                                         | No                     | Ramp Width (in)       | 40.0  | Yes                    | Ramp XSlope (%)             | 0.3  |
|                                         | N/A                    | Flare Type LT         | N/A   | N/A                    | Flare Type RT               | N/A  |
|                                         | N/A                    | Flare Slope LT (%)    | N/A   | N/A                    | Flare Slope RT (%)          | N/A  |
|                                         | N/A                    | Flare Traversable LT? | N/A   | N/A                    | Flare Traversable RT?       | N/A  |
|                                         | N/A                    | Landing Length (in)   | N/A   | N/A                    | DWS Provided?               | N/A  |
|                                         | N/A                    | Landing Width (in)    | N/A   | N/A                    | DWS Contrast?               | N/A  |
|                                         | N/A                    | Landing Slope (%)     | N/A   | N/A                    | DWS Length (in)             | N/A  |
|                                         | N/A                    | Landing X Slope (%)   | N/A   | N/A                    | DWS Full Width?             | N/A  |
|                                         | N/A                    | Landing Curb? (Y/N)   | N/A   | N/A                    | DWS Offset (in)             | N/A  |
|                                         | N/A                    | Shared Landing?       | N/A   |                        |                             |      |
|                                         | N/A                    | Gutter Ponding?       | N/A   | N/A                    | Gutter Slope (%)            | N/A  |
|                                         | N/A                    | Gutter Lip Ht (in)    | N/A   | N/A                    | Gutter X Slope (%)          | N/A  |
|                                         | N/A                    | Painted X Walk1?      | No    | N/A                    | Painted X Walk2?            | N/A  |
|                                         |                        | X Walk 1 Direction    | To NE |                        | X Walk 2 Direction          | N/A  |
|                                         | N/A                    | X Walk 1 Width (in)   | N/A   | N/A                    | X Walk 2 Width (in)         | N/A  |
|                                         |                        | X Walk 1 Slope (%)    | 3.2   |                        | X Walk 2 Slope (%)          | N/A  |
|                                         |                        | X Walk 1 X Slope (%)  | 2.6   |                        | X Walk 2 X Slope (%)        | N/A  |
|                                         | N/A                    | Ramp inside XWalk1?   | N/A   | N/A                    | Ramp inside XWalk2?         | N/A  |
|                                         |                        | Road Slope (%)        | N/A   | N/A                    | Clear Space?                | N/A  |
|                                         |                        | Road X Slope (%)      | N/A   | N/A                    | Clear Space to XWalk (in)   | N/A  |
|                                         | N/A                    | Any Obstructions?     | N/A   | N/A                    | Storm Grate/Utility Hazard? | N/A  |
|                                         |                        |                       |       |                        |                             |      |