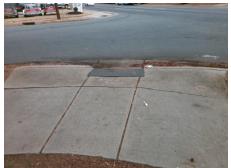

## Field Measurements/Component Compliance

Street 1 Name
LINDBERGH ST
Stop Condition-Street 2
StopSign
Street 2 Name
N/A
Stop Condition-Street 1
N/A

Remove & Replace Entire Ramp.

Surveyor Notes:

N/A

PROW/ADA:

Not Found, R304.5.1, R304.2.2

Total Cost: \$ 1850.00

| Field Measurements/Component Compliance |                        |                       |       |                        |                             |      |
|-----------------------------------------|------------------------|-----------------------|-------|------------------------|-----------------------------|------|
|                                         | Compliance Description |                       | Data  | Compliance Description |                             | Data |
|                                         | N/A                    | Ramp Length (in)      | 50.0  | No                     | Ramp Slope (%)              | 8.8  |
|                                         | No                     | Ramp Width (in)       | 40.0  | Yes                    | Ramp XSlope (%)             | 0.3  |
|                                         | N/A                    | Flare Type LT         | N/A   | N/A                    | Flare Type RT               | N/A  |
|                                         | N/A                    | Flare Slope LT (%)    | N/A   | N/A                    | Flare Slope RT (%)          | N/A  |
|                                         | N/A                    | Flare Traversable LT? | N/A   | N/A                    | Flare Traversable RT?       | N/A  |
|                                         | N/A                    | Landing Length (in)   | N/A   | N/A                    | DWS Provided?               | N/A  |
|                                         | N/A                    | Landing Width (in)    | N/A   | N/A                    | DWS Contrast?               | N/A  |
|                                         | N/A                    | Landing Slope (%)     | N/A   | N/A                    | DWS Length (in)             | N/A  |
|                                         | N/A                    | Landing X Slope (%)   | N/A   | N/A                    | DWS Full Width?             | N/A  |
|                                         | N/A                    | Landing Curb? (Y/N)   | N/A   | N/A                    | DWS Offset (in)             | N/A  |
|                                         | N/A                    | Shared Landing?       | N/A   |                        |                             |      |
|                                         | N/A                    | Gutter Ponding?       | N/A   | N/A                    | Gutter Slope (%)            | N/A  |
|                                         | N/A                    | Gutter Lip Ht (in)    | N/A   | N/A                    | Gutter X Slope (%)          | N/A  |
|                                         | N/A                    | Painted X Walk1?      | No    | N/A                    | Painted X Walk2?            | N/A  |
|                                         |                        | X Walk 1 Direction    | To NE |                        | X Walk 2 Direction          | N/A  |
|                                         | N/A                    | X Walk 1 Width (in)   | N/A   | N/A                    | X Walk 2 Width (in)         | N/A  |
|                                         |                        | X Walk 1 Slope (%)    | 3.2   |                        | X Walk 2 Slope (%)          | N/A  |
|                                         |                        | X Walk 1 X Slope (%)  | 2.6   |                        | X Walk 2 X Slope (%)        | N/A  |
|                                         | N/A                    | Ramp inside XWalk1?   | N/A   | N/A                    | Ramp inside XWalk2?         | N/A  |
|                                         |                        | Road Slope (%)        | N/A   | N/A                    | Clear Space?                | N/A  |
|                                         |                        | Road X Slope (%)      | N/A   | N/A                    | Clear Space to XWalk (in)   | N/A  |
|                                         | N/A                    | Any Obstructions?     | N/A   | N/A                    | Storm Grate/Utility Hazard? | N/A  |
|                                         |                        |                       |       |                        |                             |      |